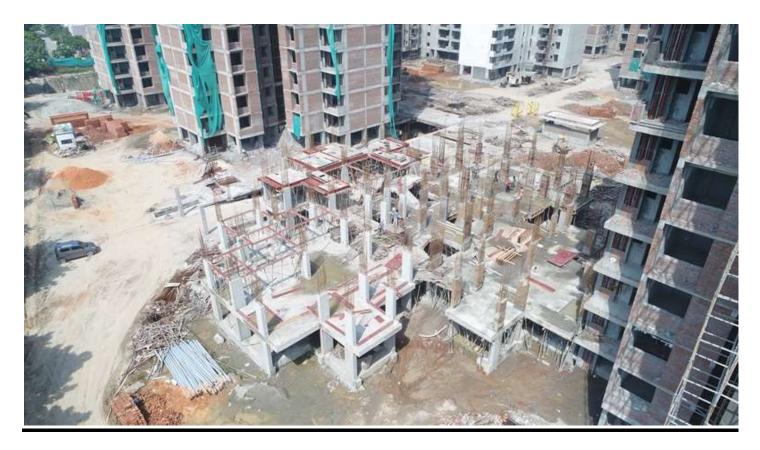

# PHOTOGRAPHS OF PACKAGE-II on 30th -SEPT-2018

## In block D-05 Terrace Parapet brick work in progress.

## In Block D-06 Machine Room Columns & Stub columns casted. In Block D-07 Stilt floor Roof slab shuttering work in progress.

| PACKAGE-III          | STATUS AS ON 30/09/2018                                                                                                                     |
|----------------------|---------------------------------------------------------------------------------------------------------------------------------------------|
| Up to Last Month     | • Level 03: Remaining 50% slab & 100% column casting                                                                                        |
| Block C01            | completed.                                                                                                                                  |
|                      | • Level 04: 100% slab completed & 100% column completed.                                                                                    |
| ~                    | • Level 05: Slab shuttering & reinforcement work is on progress.                                                                            |
| Current Month        | • Level 05: 100% slab & 100% column casting completed.                                                                                      |
| Activity             | Level 06: 100% slab completed & 25% column casting                                                                                          |
|                      | completed.                                                                                                                                  |
|                      | Level 01: Brick work completed.                                                                                                             |
|                      | Level 02: Brick work is on progress.                                                                                                        |
| Up to Last Month     | • Level 05: Remaining 50% slab casting & 100% column casting                                                                                |
| Block C02            | completed.                                                                                                                                  |
| DIOCK CO2            | <ul> <li>Level 06: 100% slab completed &amp; 40% column completed.</li> <li>Level 01: Remaining 50% brick work completed.</li> </ul>        |
|                      | <ul><li>Level 01: Remaining 50% brick work completed.</li><li>Level 02: 60% brick work completed.</li></ul>                                 |
| Current Month        | • Level 02. 00% blick work completed.                                                                                                       |
| Activity             | Level 06: Remaining 60% column casting completed.                                                                                           |
| neuvity              | <ul> <li>Level 00: Keinanning 00 % column casting completed.</li> <li>Level 07: 100% slab completed &amp; 100% column completed.</li> </ul> |
|                      | <ul> <li>Level 02: Remaining 40% brick work completed.</li> </ul>                                                                           |
|                      | <ul> <li>Level 02: Remaining 40% blick work completed.</li> <li>Level 03: Brick work 100% completed.</li> </ul>                             |
|                      | <ul> <li>Level 04: Brick work is on progress.</li> </ul>                                                                                    |
|                      | • Level 01&02: Door frame completed.                                                                                                        |
| Up to Last Month     | <b>r</b>                                                                                                                                    |
| 1                    | • Level 08: Remaining 75% column completed.                                                                                                 |
| Block C06            | • Level 09: 100% slab completed, 75% column completed.                                                                                      |
|                      | • Level 04&05: Brick work completed.                                                                                                        |
|                      | • Level 06: Brick work is on progress.                                                                                                      |
|                      | • Level 03&04: Door frame completed.                                                                                                        |
|                      | • Level 05: Door frame is on progress.                                                                                                      |
|                      | • Level 01: Remaining 50% plaster completed.                                                                                                |
|                      | • Level 02: Plaster completed.                                                                                                              |
|                      | • Level 03: Plaster is on progress.                                                                                                         |
|                      | • Level 03: Kitchen counter is on progress.                                                                                                 |
| <b>Current Month</b> |                                                                                                                                             |
| Activity             | • Level 09: Remaining 25% column completed.                                                                                                 |
|                      | • Level 10: 100% slab & 50% column completed.                                                                                               |
|                      | • Level 06: Brick work completed.                                                                                                           |
|                      | • Level 07: Brick work is on progress.                                                                                                      |
|                      | Level 05: Door frame completed.                                                                                                             |
|                      | <ul> <li>Level 06: Door frame is on progress.</li> <li>Level 03: Plaster completed</li> </ul>                                               |
|                      | Level 03: Plaster completed.                                                                                                                |
|                      | <ul> <li>Level 04: Plaster is on progress.</li> <li>Level 04 % 05: Kitchen counter Electrical wall conduit %</li> </ul>                     |
|                      | Level 04&05: Kitchen counter, Electrical wall conduit & Internal CBVC completed                                                             |
|                      | Internal CPVC completed.                                                                                                                    |