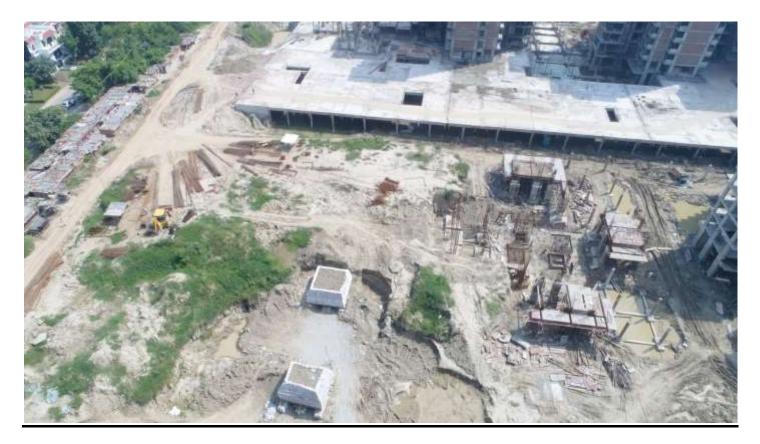

## In Block D-06 Machine Room Columns & Stub columns casted. In Block D-07 Stilt floor Roof slab shuttering work in progress.

| PACKAGE-III          | STATUS AS ON 30/09/2018                                                                                                                     |
|----------------------|---------------------------------------------------------------------------------------------------------------------------------------------|
| Up to Last Month     | • Level 03: Remaining 50% slab & 100% column casting                                                                                        |
| Block C01            | completed.                                                                                                                                  |
|                      | • Level 04: 100% slab completed & 100% column completed.                                                                                    |
| ~                    | • Level 05: Slab shuttering & reinforcement work is on progress.                                                                            |
| Current Month        | • Level 05: 100% slab & 100% column casting completed.                                                                                      |
| Activity             | Level 06: 100% slab completed & 25% column casting                                                                                          |
|                      | completed.                                                                                                                                  |
|                      | Level 01: Brick work completed.                                                                                                             |
|                      | Level 02: Brick work is on progress.                                                                                                        |
| Up to Last Month     | • Level 05: Remaining 50% slab casting & 100% column casting                                                                                |
| Block C02            | completed.                                                                                                                                  |
| DIOCK CO2            | <ul> <li>Level 06: 100% slab completed &amp; 40% column completed.</li> <li>Level 01: Remaining 50% brick work completed.</li> </ul>        |
|                      | <ul><li>Level 01: Remaining 50% brick work completed.</li><li>Level 02: 60% brick work completed.</li></ul>                                 |
| Current Month        | • Level 02. 00% blick work completed.                                                                                                       |
| Activity             | Level 06: Remaining 60% column casting completed.                                                                                           |
| neuvity              | <ul> <li>Level 00: Keinanning 00 % column casting completed.</li> <li>Level 07: 100% slab completed &amp; 100% column completed.</li> </ul> |
|                      | <ul> <li>Level 02: Remaining 40% brick work completed.</li> </ul>                                                                           |
|                      | <ul> <li>Level 02: Remaining 40% blick work completed.</li> <li>Level 03: Brick work 100% completed.</li> </ul>                             |
|                      | <ul> <li>Level 04: Brick work is on progress.</li> </ul>                                                                                    |
|                      | • Level 01&02: Door frame completed.                                                                                                        |
| Up to Last Month     | <b>r</b>                                                                                                                                    |
| 1                    | • Level 08: Remaining 75% column completed.                                                                                                 |
| Block C06            | • Level 09: 100% slab completed, 75% column completed.                                                                                      |
|                      | • Level 04&05: Brick work completed.                                                                                                        |
|                      | • Level 06: Brick work is on progress.                                                                                                      |
|                      | • Level 03&04: Door frame completed.                                                                                                        |
|                      | • Level 05: Door frame is on progress.                                                                                                      |
|                      | • Level 01: Remaining 50% plaster completed.                                                                                                |
|                      | • Level 02: Plaster completed.                                                                                                              |
|                      | • Level 03: Plaster is on progress.                                                                                                         |
|                      | • Level 03: Kitchen counter is on progress.                                                                                                 |
| <b>Current Month</b> |                                                                                                                                             |
| Activity             | • Level 09: Remaining 25% column completed.                                                                                                 |
|                      | • Level 10: 100% slab & 50% column completed.                                                                                               |
|                      | • Level 06: Brick work completed.                                                                                                           |
|                      | • Level 07: Brick work is on progress.                                                                                                      |
|                      | Level 05: Door frame completed.                                                                                                             |
|                      | <ul> <li>Level 06: Door frame is on progress.</li> <li>Level 03: Plaster completed</li> </ul>                                               |
|                      | Level 03: Plaster completed.                                                                                                                |
|                      | <ul> <li>Level 04: Plaster is on progress.</li> <li>Level 04 % 05: Kitchen counter Electrical wall conduit %</li> </ul>                     |
|                      | Level 04&05: Kitchen counter, Electrical wall conduit & Internal CBVC completed                                                             |
|                      | Internal CPVC completed.                                                                                                                    |