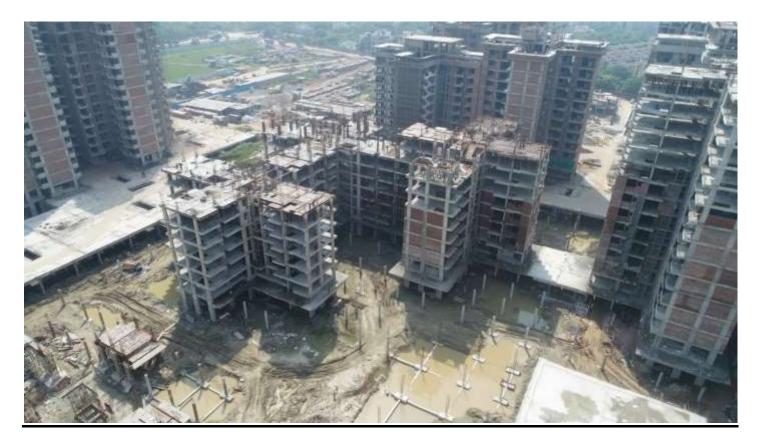

|
| Activity         | • Basement non tower slab casted 607 Sqm (4194/18730)Sqm                                                                                              |
|                  | • Non tower column reinforcement is on progress.                                                                                                      |
|                  |                                                                                                                                                       |





# PHOTOGRAPHS OF PACKAGE-III on 30 SEP-2018

## In Block C-11 basement slab shuttering is on progress.







## **Block C-02 Level-08 slab shuttering and reinforcement work is on progress.**







## **Block C-09 & C-10 pile routine test loading is on progress.**







## **Block C-08 Level -12 slab shuttering and reinforcement work is on progress.**







| PACKAGE-IV      | STATUS AS ON 30/09/2018