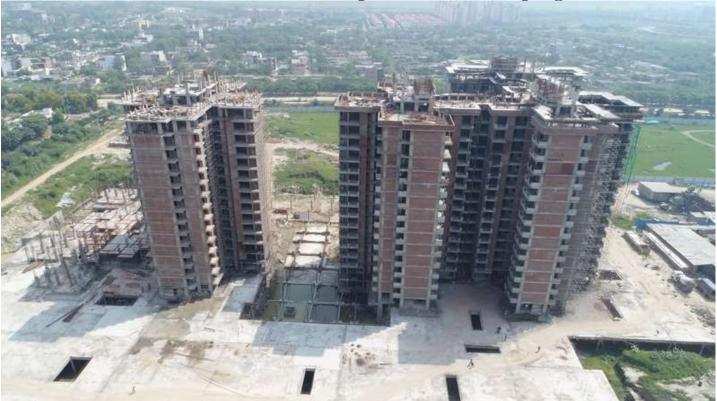

# PHOTOGRAPHS OF PACKAGE-II on 30th -SEPT-2018

## In block D-05 Terrace Parapet brick work in progress.

## In Block D-06 Machine Room Columns & Stub columns casted. In Block D-07 Stilt floor Roof slab shuttering work in progress.

| PACKAGE-III          | STATUS AS ON 30/09/2018                                                                                                                     |
|----------------------|---------------------------------------------------------------------------------------------------------------------------------------------|
| Up to Last Month     | • Level 03: Remaining 50% slab & 100% column casting                                                                                        |
| Block C01            | completed.                                                                                                                                  |
|                      | • Level 04: 100% slab completed & 100% column completed.                                                                                    |
| ~                    | • Level 05: Slab shuttering & reinforcement work is on progress.                                                                            |
| Current Month        | • Level 05: 100% slab & 100% column casting completed.                                                                                      |
| Activity             | Level 06: 100% slab completed & 25% column casting                                                                                          |
|                      | completed.                                                                                                                                  |
|                      | Level 01: Brick work completed.                                                                                                             |
|                      | Level 02: Brick work is on progress.                                                                                                        |
| Up to Last Month     | • Level 05: Remaining 50% slab casting & 100% column casting                                                                                |
| Block C02            | completed.                                                                                                                                  |
| DIOCK CO2            | <ul> <li>Level 06: 100% slab completed &amp; 40% column completed.</li> <li>Level 01: Remaining 50% brick work completed.</li> </ul>        |
|                      | <ul><li>Level 01: Remaining 50% brick work completed.</li><li>Level 02: 60% brick work completed.</li></ul>                                 |
| Current Month        | • Level 02. 00% blick work completed.                                                                                                       |
| Activity             | Level 06: Remaining 60% column casting completed.                                                                                           |
| neuvity              | <ul> <li>Level 00: Keinanning 00 % column casting completed.</li> <li>Level 07: 100% slab completed &amp; 100% column completed.</li> </ul> |
|                      | <ul> <li>Level 02: Remaining 40% brick work completed.</li> </ul>                                                                           |
|                      | <ul> <li>Level 02: Remaining 40% blick work completed.</li> <li>Level 03: Brick work 100% completed.</li> </ul>                             |
|                      | <ul> <li>Level 04: Brick work is on progress.</li> </ul>                                                                                    |
|                      | • Level 01&02: Door frame completed.                                                                                                        |
| Up to Last Month     | <b>r</b>                                                                                                                                    |
| 1                    | • Level 08: Remaining 75% column completed.                                                                                                 |
| Block C06            | • Level 09: 100% slab completed, 75% column completed.                                                                                      |
|                      | • Level 04&05: Brick work completed.                                                                                                        |
|                      | • Level 06: Brick work is on progress.                                                                                                      |
|                      | • Level 03&04: Door frame completed.                                                                                                        |
|                      | • Level 05: Door frame is on progress.                                                                                                      |
|                      | • Level 01: Remaining 50% plaster completed.                                                                                                |
|                      | • Level 02: Plaster completed.                                                                                                              |
|                      | • Level 03: Plaster is on progress.                                                                                                         |
|                      | • Level 03: Kitchen counter is on progress.                                                                                                 |
| <b>Current Month</b> |                                                                                                                                             |
| Activity             | • Level 09: Remaining 25% column completed.                                                                                                 |
|                      | • Level 10: 100% slab & 50% column completed.                                                                                               |
|                      | • Level 06: Brick work completed.                                                                                                           |
|                      | • Level 07: Brick work is on progress.                                                                                                      |
|                      | Level 05: Door frame completed.                                                                                                             |
|                      | <ul> <li>Level 06: Door frame is on progress.</li> <li>Level 03: Plaster completed</li> </ul>                                               |
|                      | Level 03: Plaster completed.                                                                                                                |
|                      | <ul> <li>Level 04: Plaster is on progress.</li> <li>Level 04 % 05: Kitchen counter Electrical wall conduit %</li> </ul>                     |
|                      | Level 04&05: Kitchen counter, Electrical wall conduit & Internal CBVC completed                                                             |
|                      | Internal CPVC completed.                                                                                                                    |