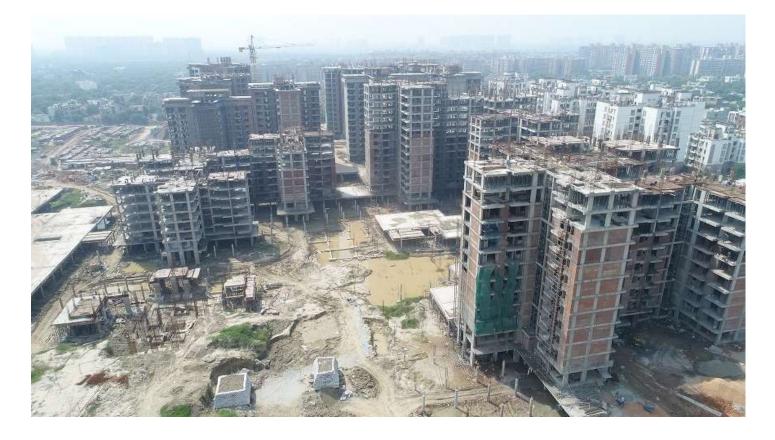

Current Month    |                                                                                                                                                       |
| Activity         | • Basement non tower slab casted 607 Sqm (4194/18730)Sqm                                                                                              |
|                  | • Non tower column reinforcement is on progress.                                                                                                      |
|                  |                                                                                                                                                       |





# PHOTOGRAPHS OF PACKAGE-III on 30 SEP-2018

## In Block C-11 basement slab shuttering is on progress.







## **Block C-02 Level-08 slab shuttering and reinforcement work is on progress.**







## **Block C-09 & C-10 pile routine test loading is on progress.**







## **Block C-08 Level -12 slab shuttering and reinforcement work is on progress.**







| PACKAGE-IV      | STATUS AS ON 30/09/2018