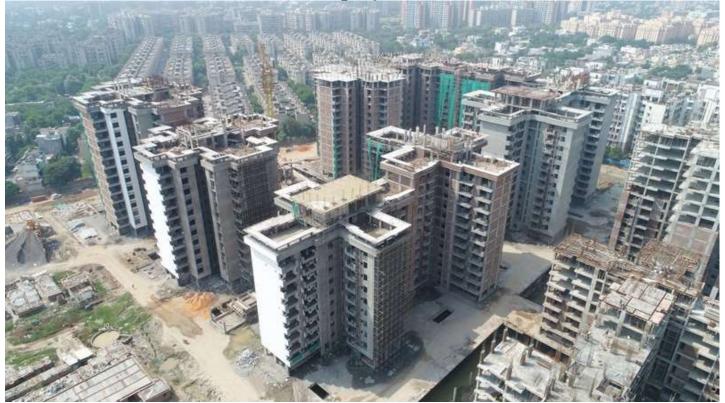

# PHOTOGRAPHS OF PACKAGE-II on 30th -SEPT-2018

## In block D-05 Terrace Parapet brick work in progress.

## In Block D-06 Machine Room Columns & Stub columns casted. In Block D-07 Stilt floor Roof slab shuttering work in progress.

| PACKAGE-III          | STATUS AS ON 30/09/2018                                                                                                                     |
|----------------------|---------------------------------------------------------------------------------------------------------------------------------------------|
| Up to Last Month     | • Level 03: Remaining 50% slab & 100% column casting                                                                                        |
| Block C01            | completed.                                                                                                                                  |
|                      | • Level 04: 100% slab completed & 100% column completed.                                                                                    |
| ~                    | • Level 05: Slab shuttering & reinforcement work is on progress.                                                                            |
| Current Month        | • Level 05: 100% slab & 100% column casting completed.                                                                                      |
| Activity             | Level 06: 100% slab completed & 25% column casting                                                                                          |
|                      | completed.                                                                                                                                  |
|                      | Level 01: Brick work completed.                                                                                                             |
|                      | Level 02: Brick work is on progress.                                                                                                        |
| Up to Last Month     | • Level 05: Remaining 50% slab casting & 100% column casting                                                                                |
| Block C02            | completed.                                                                                                                                  |
| DIOCK CO2            | <ul> <li>Level 06: 100% slab completed &amp; 40% column completed.</li> <li>Level 01: Remaining 50% brick work completed.</li> </ul>        |
|                      | <ul><li>Level 01: Remaining 50% brick work completed.</li><li>Level 02: 60% brick work completed.</li></ul>                                 |
| Current Month        | • Level 02. 00% blick work completed.                                                                                                       |
| Activity             | Level 06: Remaining 60% column casting completed.                                                                                           |
| neuvity              | <ul> <li>Level 00: Keinanning 00 % column casting completed.</li> <li>Level 07: 100% slab completed &amp; 100% column completed.</li> </ul> |
|                      | <ul> <li>Level 02: Remaining 40% brick work completed.</li> </ul>                                                                           |
|                      | <ul> <li>Level 02: Remaining 40% blick work completed.</li> <li>Level 03: Brick work 100% completed.</li> </ul>                             |
|                      | <ul> <li>Level 04: Brick work is on progress.</li> </ul>                                                                                    |
|                      | • Level 01&02: Door frame completed.                                                                                                        |
| Up to Last Month     | <b>r</b>                                                                                                                                    |
| 1                    | • Level 08: Remaining 75% column completed.                                                                                                 |
| Block C06            | • Level 09: 100% slab completed, 75% column completed.                                                                                      |
|                      | • Level 04&05: Brick work completed.                                                                                                        |
|                      | • Level 06: Brick work is on progress.                                                                                                      |
|                      | • Level 03&04: Door frame completed.                                                                                                        |
|                      | • Level 05: Door frame is on progress.                                                                                                      |
|                      | • Level 01: Remaining 50% plaster completed.                                                                                                |
|                      | • Level 02: Plaster completed.                                                                                                              |
|                      | • Level 03: Plaster is on progress.                                                                                                         |
|                      | • Level 03: Kitchen counter is on progress.                                                                                                 |
| <b>Current Month</b> |                                                                                                                                             |
| Activity             | • Level 09: Remaining 25% column completed.                                                                                                 |
|                      | • Level 10: 100% slab & 50% column completed.                                                                                               |
|                      | • Level 06: Brick work completed.                                                                                                           |
|                      | • Level 07: Brick work is on progress.                                                                                                      |
|                      | Level 05: Door frame completed.                                                                                                             |
|                      | <ul> <li>Level 06: Door frame is on progress.</li> <li>Level 03: Plaster completed</li> </ul>                                               |
|                      | Level 03: Plaster completed.                                                                                                                |
|                      | <ul> <li>Level 04: Plaster is on progress.</li> <li>Level 04 % 05: Kitchen counter Electrical wall conduit %</li> </ul>                     |
|                      | Level 04&05: Kitchen counter, Electrical wall conduit & Internal CBVC completed                                                             |
|                      | Internal CPVC completed.                                                                                                                    |