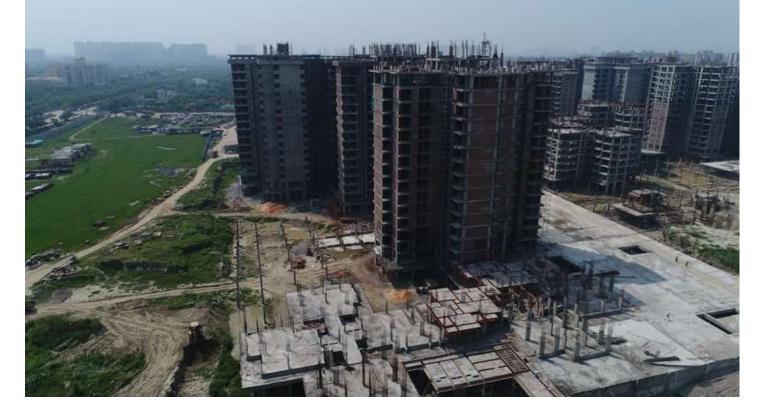

taining wall shuttering of 2<sup>nd</sup> lift in Progress.</li> </ul>                                                                                                |
| Current Month<br>Activity          | <ul> <li>Retaining wall-2 of length 25mtrs 2nd lift casted.</li> <li>Retaining wall -2 water proofing work in Progress.</li> </ul>                                                                                                           |

# PHOTOGRAPHS OF PACKAGE-II on 30th -SEPT-2018

## In Block D-03 External Plaster completed.







## In Block D-04 External Plastering work in progress.







## In block D-05 Terrace Parapet brick work in progress.







## In Block D-06 Machine Room Columns & Stub columns casted. In Block D-07 Stilt floor Roof slab shuttering work in progress.







| PACKAGE-III          | STATUS AS ON 30/09/2018                                                                                                                     |
|----------------------|---------------------------------------------------------------------------------------------------------------------------------------------|
| Up to Last Month     | • Level 03: Remaining 50% slab & 100% column casting                                                                                        |
| Block C01            | completed.                                                                                                                                  |
|                      | • Level 04: 100% slab completed & 100% column completed.