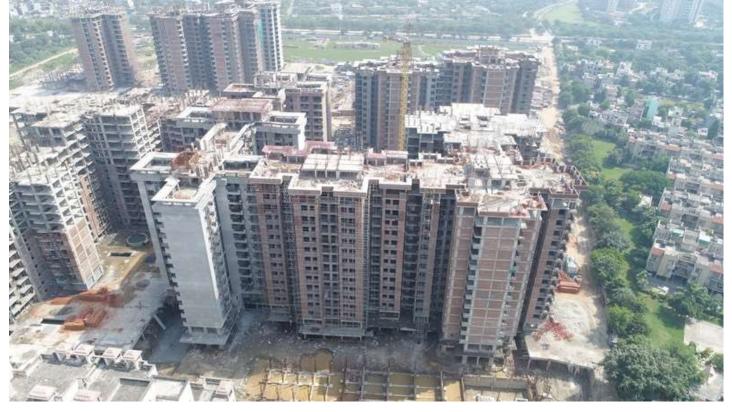

# PHOTOGRAPHS OF PACKAGE-II on 30th -SEPT-2018

## In Block D-06 Machine Room Columns & Stub columns casted. In Block D-07 Stilt floor Roof slab shuttering work in progress.

| PACKAGE-III          | STATUS AS ON 30/09/2018                                                                                                                     |
|----------------------|---------------------------------------------------------------------------------------------------------------------------------------------|
| Up to Last Month     | • Level 03: Remaining 50% slab & 100% column casting                                                                                        |
| Block C01            | completed.                                                                                                                                  |
|                      | • Level 04: 100% slab completed & 100% column completed.                                                                                    |
| ~                    | • Level 05: Slab shuttering & reinforcement work is on progress.                                                                            |
| Current Month        | • Level 05: 100% slab & 100% column casting completed.                                                                                      |
| Activity             | Level 06: 100% slab completed & 25% column casting                                                                                          |
|                      | completed.                                                                                                                                  |
|                      | Level 01: Brick work completed.                                                                                                             |
|                      | Level 02: Brick work is on progress.                                                                                                        |
| Up to Last Month     | • Level 05: Remaining 50% slab casting & 100% column casting                                                                                |
| Block C02            | completed.                                                                                                                                  |
| DIOCK CO2            | <ul> <li>Level 06: 100% slab completed &amp; 40% column completed.</li> <li>Level 01: Remaining 50% brick work completed.</li> </ul>        |
|                      | <ul><li>Level 01: Remaining 50% brick work completed.</li><li>Level 02: 60% brick work completed.</li></ul>                                 |
| Current Month        | • Level 02. 00% blick work completed.                                                                                                       |
| Activity             | Level 06: Remaining 60% column casting completed.                                                                                           |
| neuvity              | <ul> <li>Level 00: Keinanning 00 % column casting completed.</li> <li>Level 07: 100% slab completed &amp; 100% column completed.</li> </ul> |
|                      | <ul> <li>Level 02: Remaining 40% brick work completed.</li> </ul>                                                                           |
|                      | <ul> <li>Level 02: Remaining 40% blick work completed.</li> <li>Level 03: Brick work 100% completed.</li> </ul>                             |
|                      | <ul> <li>Level 04: Brick work is on progress.</li> </ul>                                                                                    |
|                      | • Level 01&02: Door frame completed.                                                                                                        |
| Up to Last Month     | <b>r</b>                                                                                                                                    |
| 1                    | • Level 08: Remaining 75% column completed.                                                                                                 |
| Block C06            | • Level 09: 100% slab completed, 75% column completed.                                                                                      |
|                      | • Level 04&05: Brick work completed.                                                                                                        |
|                      | • Level 06: Brick work is on progress.                                                                                                      |
|                      | • Level 03&04: Door frame completed.                                                                                                        |
|                      | • Level 05: Door frame is on progress.                                                                                                      |
|                      | • Level 01: Remaining 50% plaster completed.                                                                                                |
|                      | • Level 02: Plaster completed.                                                                                                              |
|                      | • Level 03: Plaster is on progress.                                                                                                         |
|                      | • Level 03: Kitchen counter is on progress.                                                                                                 |
| <b>Current Month</b> |                                                                                                                                             |
| Activity             | • Level 09: Remaining 25% column completed.                                                                                                 |
|                      | • Level 10: 100% slab & 50% column completed.                                                                                               |
|                      | • Level 06: Brick work completed.                                                                                                           |
|                      | • Level 07: Brick work is on progress.                                                                                                      |
|                      | Level 05: Door frame completed.                                                                                                             |
|                      | <ul> <li>Level 06: Door frame is on progress.</li> <li>Level 03: Plaster completed</li> </ul>                                               |
|                      | Level 03: Plaster completed.                                                                                                                |
|                      | <ul> <li>Level 04: Plaster is on progress.</li> <li>Level 04 % 05: Kitchen counter Electrical wall conduit %</li> </ul>                     |
|                      | Level 04&05: Kitchen counter, Electrical wall conduit & Internal CBVC completed                                                             |
|                      | Internal CPVC completed.                                                                                                                    |