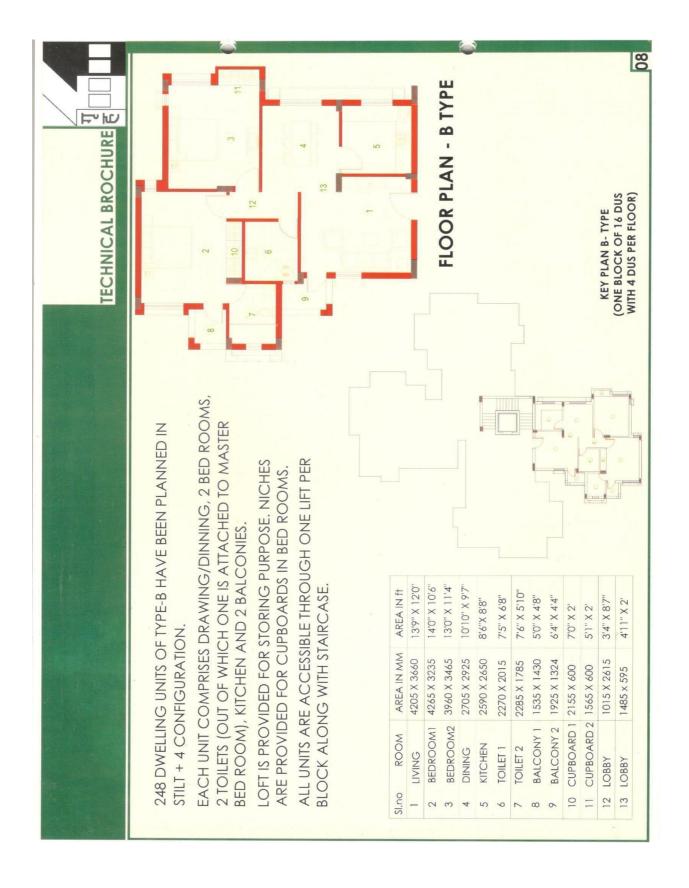

#### TYPE 'B' (2 BHK) UNIT NO. 224, BLOCK 15 ON 2ND FLOOR WITH CAR PARKING CS-431

| SI.<br>No | SBA<br>(Sq ft.) | Reserve Price<br>of DU | Booking<br>Amount | Processing Fees<br>(Non Refundable) | Brochure Fees<br>(Non Refundable) | Total Amount to be<br>Paid Along with<br>Application |
|-----------|-----------------|------------------------|-------------------|-------------------------------------|-----------------------------------|------------------------------------------------------|
| (A)       | (B)             | (C)                    | (D)               | (E)                                 | (F)                               | (D+E+F)                                              |
| 1         | 1055            | ₹ 34,77,780/-          | ₹ 3,47,800/-      | ₹2,000/-                            | ₹ 500/-                           | ₹ 3,50,300/-                                         |

#### 1.6 Payment

|           |                 | TYPE 'B' (2            |                   | NO. 224, BLOCK 15 C<br>R PARKING CS-431 | N 2 <sup>ND</sup> FLOOR WITH      |                                                |
|-----------|-----------------|------------------------|-------------------|-----------------------------------------|-----------------------------------|------------------------------------------------|
| SI.<br>No | SBA<br>(Sq.Ft.) | Reserve<br>Price of DU | Booking<br>Amount | Application Money<br>{Non Refundable}   | Brochure Fees<br>{Non Refundable} | Total Amount To be Paid along with Application |
| (A)       | (B)             | (C)                    | (D)               | (E)                                     | (F)                               | (D+E+F)                                        |
| 1         | 1055            | ₹ 3477780/-            | ₹ 347800/-        | ₹ 2000/-                                | ₹ 500/-                           | ₹ 350300/-                                     |