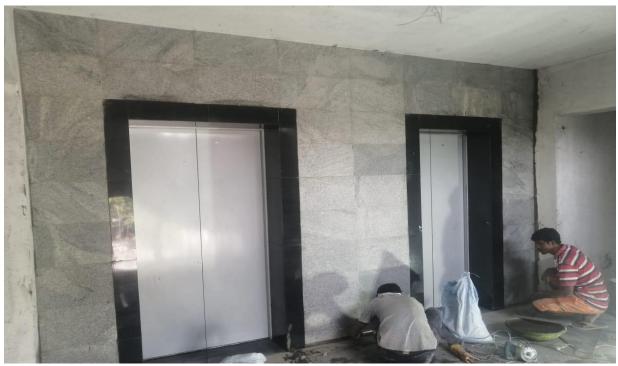

|          | • Fixing of Door Shutters 100% completed (1080 / 1080)                                                                                                                                                                                                                                                                                                                                                                                                                                                                                                                                                                                                                                                                                                                                                                                                      |                                                                                                                                                                                                                                                                                                                                                                                                                             |
|----------|-------------------------------------------------------------------------------------------------------------------------------------------------------------------------------------------------------------------------------------------------------------------------------------------------------------------------------------------------------------------------------------------------------------------------------------------------------------------------------------------------------------------------------------------------------------------------------------------------------------------------------------------------------------------------------------------------------------------------------------------------------------------------------------------------------------------------------------------------------------|-----------------------------------------------------------------------------------------------------------------------------------------------------------------------------------------------------------------------------------------------------------------------------------------------------------------------------------------------------------------------------------------------------------------------------|
|          | STATUS UPTO PREVIOUS MONTH                                                                                                                                                                                                                                                                                                                                                                                                                                                                                                                                                                                                                                                                                                                                                                                                                                  | STATUS AS ON 31st JANUARY-2024                                                                                                                                                                                                                                                                                                                                                                                              |
| C1 BLOCK | <ul> <li>90% Completed Works         <ul> <li>Fixing of Staircase Hand Rails 3 out of 3</li> <li>Lift Installation works 4 out 4.</li> <li>Application of Exterior Wall Primer Fixing of Door Shutters 97% completed (1050 / 1080)</li> </ul> </li> <li>Works On Progress         <ul> <li>Fixing of M.S Window Safety Grills 50% completed.</li> <li>Electrical wire pulling work 46% completed (557(120))</li> </ul> </li> </ul>                                                                                                                                                                                                                                                                                                                                                                                                                          | <ul> <li>90% Completed Works</li> <li>Fixing of Staircase Hand Rails 3 out of 3</li> <li>Lift Installation works 4 out 4.</li> <li>Application of Exterior Wall Primer.</li> <li>Electrical wire pulling work 91% completed (110/120).</li> <li>Works On Progress</li> <li>Fixing of M.S Window Safety Grills 70% completed.</li> <li>Fire Fighting works 40% completed.</li> <li>Model Flat Finishing works 95%</li> </ul> |
|          | <ul> <li>completed (56/120).</li> <li>Fire Fighting works 30% completed.</li> <li>Model Flat Finishing works 95% completed.</li> </ul>                                                                                                                                                                                                                                                                                                                                                                                                                                                                                                                                                                                                                                                                                                                      | completed.                                                                                                                                                                                                                                                                                                                                                                                                                  |
| BLOCK    | STATUS AS ON 31                                                                                                                                                                                                                                                                                                                                                                                                                                                                                                                                                                                                                                                                                                                                                                                                                                             | st JANUARY-2024                                                                                                                                                                                                                                                                                                                                                                                                             |
| C2 BLOCK | <ul> <li>STATUS AS ON 31st JANUARY-2024</li> <li>100% Completed Works <ul> <li>Terrace floor level slab R.C.C</li> <li>Terrace floor Parapet Columns Concrete.</li> </ul> </li> <li>Lift Head room (3 out of 4) - Slab Concrete.</li> <li>Over Head Water Tank <ul> <li>(a) Base Slab Concrete (2 out of 3)</li> <li>(b) Wall Concrete (2 out of 3)</li> <li>(c) Top Cover slab (2 out of 3)</li> </ul> </li> <li>Block work upto Tenth floor.</li> <li>Ceiling Plastering upto Tenth floor.</li> <li>Statu Vall Putty upto Tenth floor.</li> <li>1<sup>st</sup> Coat Wall Putty upto Tenth floor.</li> <li>Fixing of Internal Plumbing Line <ul> <li>a) Water supply pipe Lines (CPVC).</li> <li>b) Sanitary Lines (PVC)</li> </ul> </li> <li>Fixing of Vertical Plumbing Line in Shafts <ul> <li>a) Water supply pipe Lines (G.I).</li> </ul> </li> </ul> |                                                                                                                                                                                                                                                                                                                                                                                                                             |

|          | <ul><li>External Plastering in all sides.</li><li>Water Proofing Works.</li></ul>                                                                                            |                                                                          |  |
|----------|------------------------------------------------------------------------------------------------------------------------------------------------------------------------------|--------------------------------------------------------------------------|--|
|          | a) Over Head Water Tank 1 out of 3                                                                                                                                           |                                                                          |  |
|          | <ul> <li>Fixing of Bathroom Wall Tiles completed.</li> </ul>                                                                                                                 |                                                                          |  |
|          |                                                                                                                                                                              |                                                                          |  |
|          | <ul> <li>a) Ceramic Tiles in Bathroom completed.</li> <li>b) Vitrified Tiles in Halls &amp; Bedrooms completed.</li> <li>c) Vitrified Tiles in Comiden completed.</li> </ul> |                                                                          |  |
|          |                                                                                                                                                                              |                                                                          |  |
|          | <ul><li>c) Vitrified Tiles in Corridor completed</li><li>Kitchen Finishing Works</li></ul>                                                                                   |                                                                          |  |
|          | a) Fixing of Wall Dados 100% complete                                                                                                                                        | ed. ( 120 / 120 )                                                        |  |
|          | <ul> <li>b) Laying of Granite Countertop 100% completed. (120 / 120).</li> <li>c) Fixing of S.S Sink 100% completed. (120 / 120).</li> </ul>                                 |                                                                          |  |
|          | <ul> <li>Fixing of UPVC Window 100% completion</li> </ul>                                                                                                                    |                                                                          |  |
|          | • Fixing of UPVC French Door (without Mosquito mesh shutter) 100% completed. (240                                                                                            |                                                                          |  |
| C2 BLOCK | <ul><li>/240)</li><li>Fixing of Main Door &amp; Internal Shutters 100% completed (1080 / 1080)</li></ul>                                                                     |                                                                          |  |
|          | STATUS UPTO PREVIOUS MONTH STATUS AS ON 31st JANUARY-202                                                                                                                     |                                                                          |  |
|          | ♦ 90% Completed Works                                                                                                                                                        | ♦ 90% Completed Works                                                    |  |
|          | <ul> <li>Fixing of Balcony Handrail.</li> </ul>                                                                                                                              | <ul> <li>Fixing of Balcony Handrail.</li> </ul>                          |  |
|          | Fixing of Staircase Hand Rails                                                                                                                                               | Fixing of Staircase Hand Rails                                           |  |
|          | <ul> <li>Application of Exterior Wall Primer</li> </ul>                                                                                                                      | Application of Exterior Wall Primer                                      |  |
|          | <ul> <li>Fixing of Main Door &amp; Internal<br/>Shutters 94% completed (1023 / 1080)</li> </ul>                                                                              | <ul> <li>Lift Installation works 2 out 4 - 90% completed.</li> </ul>     |  |
|          | Lift Installation works 2 out 4 - 90%                                                                                                                                        | • Water Proofing Works.                                                  |  |
|          | completed.                                                                                                                                                                   | a) Terrace floor Water proofing 95% completed.                           |  |
|          | • Fixing of UPVC Window 98%                                                                                                                                                  | • Laying of Green marble for Staircase                                   |  |
|          | completed. (588 / 600)<br>Fixing of UPVC French Door (without                                                                                                                | 90% completed.                                                           |  |
|          | Mosquito mesh shutter) 95% completed.                                                                                                                                        | <ul> <li>Works On Progress</li> <li>Lift Installation works –</li> </ul> |  |
|          | (228/240)                                                                                                                                                                    | - Lift instantion works – $3^{rd}$ Lift - 80% completed.                 |  |
|          | <ul> <li>Works On Progress</li> <li>Lift Installation works –</li> </ul>                                                                                                     | $4^{\text{th}}$ Lift – 80% completed.                                    |  |
|          | $3^{rd}$ Lift - 75% completed.                                                                                                                                               | <ul><li>Water Proofing Works.</li></ul>                                  |  |
|          | $4^{\text{th}}$ Lift – 45% completed.                                                                                                                                        | a) Over Head Water Tank 2 out 3<br>work in progress.                     |  |
|          | • Water Proofing Works.                                                                                                                                                      | <ul> <li>Lift Cladding work 75% completed.</li> </ul>                    |  |
|          | a) Terrace floor Water proofing 50% completed.                                                                                                                               | <ul> <li>Electrical wire pulling 30%</li> </ul>                          |  |
|          | b) Over Head Water Tank 2 out 3                                                                                                                                              | completed ( 36 /120).                                                    |  |
|          | work in progress.                                                                                                                                                            | <ul> <li>Fire Fighting works 30% completed.</li> </ul>                   |  |
|          | • Laying of Green marble for Staircase                                                                                                                                       |                                                                          |  |