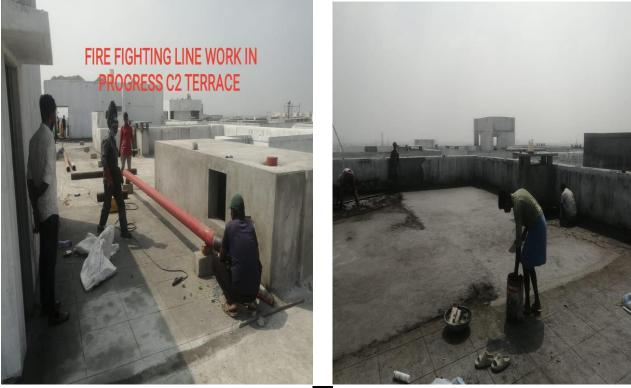

|          | <ul><li>External Plastering in all sides.</li><li>Water Proofing Works.</li></ul>                                                                                            |                                                                          |  |
|----------|------------------------------------------------------------------------------------------------------------------------------------------------------------------------------|--------------------------------------------------------------------------|--|
|          | a) Over Head Water Tank 1 out of 3                                                                                                                                           |                                                                          |  |
|          | <ul> <li>Fixing of Bathroom Wall Tiles completed.</li> </ul>                                                                                                                 |                                                                          |  |
|          |                                                                                                                                                                              |                                                                          |  |
|          | <ul> <li>a) Ceramic Tiles in Bathroom completed.</li> <li>b) Vitrified Tiles in Halls &amp; Bedrooms completed.</li> <li>c) Vitrified Tiles in Comiden completed.</li> </ul> |                                                                          |  |
|          |                                                                                                                                                                              |                                                                          |  |
|          | <ul><li>c) Vitrified Tiles in Corridor completed</li><li>Kitchen Finishing Works</li></ul>                                                                                   |                                                                          |  |
|          | a) Fixing of Wall Dados 100% complete                                                                                                                                        | ed. ( 120 / 120 )                                                        |  |
|          | <ul> <li>b) Laying of Granite Countertop 100% completed. (120 / 120).</li> <li>c) Fixing of S.S Sink 100% completed. (120 / 120).</li> </ul>                                 |                                                                          |  |
|          | <ul> <li>Fixing of UPVC Window 100% completion</li> </ul>                                                                                                                    |                                                                          |  |
|          | • Fixing of UPVC French Door (without Mosquito mesh shutter) 100% completed. (240                                                                                            |                                                                          |  |
| C2 BLOCK | <ul><li>/240)</li><li>Fixing of Main Door &amp; Internal Shutters 100% completed (1080 / 1080)</li></ul>                                                                     |                                                                          |  |
|          | STATUS UPTO PREVIOUS MONTH STATUS AS ON 31st JANUARY-202                                                                                                                     |                                                                          |  |
|          | ♦ 90% Completed Works                                                                                                                                                        | ♦ 90% Completed Works                                                    |  |
|          | <ul> <li>Fixing of Balcony Handrail.</li> </ul>                                                                                                                              | <ul> <li>Fixing of Balcony Handrail.</li> </ul>                          |  |
|          | Fixing of Staircase Hand Rails                                                                                                                                               | Fixing of Staircase Hand Rails                                           |  |
|          | <ul> <li>Application of Exterior Wall Primer</li> </ul>                                                                                                                      | Application of Exterior Wall Primer                                      |  |
|          | <ul> <li>Fixing of Main Door &amp; Internal<br/>Shutters 94% completed (1023 / 1080)</li> </ul>                                                                              | <ul> <li>Lift Installation works 2 out 4 - 90% completed.</li> </ul>     |  |
|          | Lift Installation works 2 out 4 - 90%                                                                                                                                        | • Water Proofing Works.                                                  |  |
|          | completed.                                                                                                                                                                   | a) Terrace floor Water proofing 95% completed.                           |  |
|          | • Fixing of UPVC Window 98%                                                                                                                                                  | • Laying of Green marble for Staircase                                   |  |
|          | completed. (588 / 600)<br>Fixing of UPVC French Door (without                                                                                                                | 90% completed.                                                           |  |
|          | Mosquito mesh shutter) 95% completed.                                                                                                                                        | <ul> <li>Works On Progress</li> <li>Lift Installation works –</li> </ul> |  |
|          | (228/240)                                                                                                                                                                    | - Lift instantion works – $3^{rd}$ Lift - 80% completed.                 |  |
|          | <ul> <li>Works On Progress</li> <li>Lift Installation works –</li> </ul>                                                                                                     | $4^{\text{th}}$ Lift – 80% completed.                                    |  |
|          | $3^{rd}$ Lift - 75% completed.                                                                                                                                               | <ul><li>Water Proofing Works.</li></ul>                                  |  |
|          | $4^{\text{th}}$ Lift – 45% completed.                                                                                                                                        | a) Over Head Water Tank 2 out 3<br>work in progress.                     |  |
|          | • Water Proofing Works.                                                                                                                                                      | <ul> <li>Lift Cladding work 75% completed.</li> </ul>                    |  |
|          | a) Terrace floor Water proofing 50% completed.                                                                                                                               | <ul> <li>Electrical wire pulling 30%</li> </ul>                          |  |
|          | b) Over Head Water Tank 2 out 3                                                                                                                                              | completed ( 36 /120).                                                    |  |
|          | work in progress.                                                                                                                                                            | <ul> <li>Fire Fighting works 30% completed.</li> </ul>                   |  |
|          | • Laying of Green marble for Staircase                                                                                                                                       |                                                                          |  |