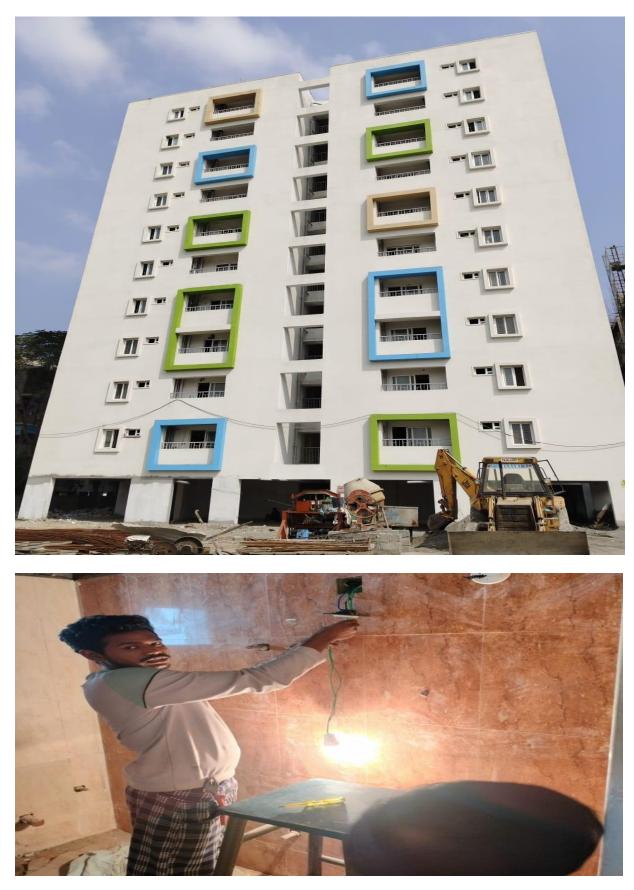

#### 31.01.2024

| BLOCK                                                                                                                                                                                                                                                                                                                                                                                                                                                                                                                                                                                                                                   | STATUS AS ON 31 <sup>st</sup> JANUARY-2024                                                                                                                                                                                                                                                                                                                                                                                                                                                                                                                                                          |                                                                                                                                                                                                                                                                                                                                                                                                                                                                                                                                                                                                                         |
|-----------------------------------------------------------------------------------------------------------------------------------------------------------------------------------------------------------------------------------------------------------------------------------------------------------------------------------------------------------------------------------------------------------------------------------------------------------------------------------------------------------------------------------------------------------------------------------------------------------------------------------------|-----------------------------------------------------------------------------------------------------------------------------------------------------------------------------------------------------------------------------------------------------------------------------------------------------------------------------------------------------------------------------------------------------------------------------------------------------------------------------------------------------------------------------------------------------------------------------------------------------|-------------------------------------------------------------------------------------------------------------------------------------------------------------------------------------------------------------------------------------------------------------------------------------------------------------------------------------------------------------------------------------------------------------------------------------------------------------------------------------------------------------------------------------------------------------------------------------------------------------------------|
|                                                                                                                                                                                                                                                                                                                                                                                                                                                                                                                                                                                                                                         | <ul> <li>◆ 100% Completed Works</li> <li>■Terrace floor level slab R.C.C</li> </ul>                                                                                                                                                                                                                                                                                                                                                                                                                                                                                                                 |                                                                                                                                                                                                                                                                                                                                                                                                                                                                                                                                                                                                                         |
| <ul> <li>Terrace floor Parapet Columns Concrete.</li> <li>Lift Head room (4 out of 4) - Slab Concrete.</li> <li>Over Head Water Tank <ul> <li>(a) Base Slab Concrete 2 out of 2</li> <li>(b) Tank Wall Concrete 2 out of 2</li> <li>(c) Top Cover slab Concrete 2 out of 2</li> </ul> </li> <li>Block work upto Tenth floor &amp; Parapet wall.</li> <li>Ceiling Plastering upto Tenth floor.</li> <li>Wall plastering upto Tenth floor.</li> <li>1<sup>st</sup> Coat Wall Putty upto Tenth floor</li> <li>Electrical Conducting works in Tenth floor.</li> <li>Fixing of Water supply pipe Lines (CPVC) –100% completed (2)</li> </ul> |                                                                                                                                                                                                                                                                                                                                                                                                                                                                                                                                                                                                     | oncrete.<br>2<br>2<br>ut of 2<br>pet wall.<br>h floor.<br>CPVC) –100% completed (200 / 200).                                                                                                                                                                                                                                                                                                                                                                                                                                                                                                                            |
| A1 BLOCK                                                                                                                                                                                                                                                                                                                                                                                                                                                                                                                                                                                                                                | a) Over Head Water Tank (2/2).                                                                                                                                                                                                                                                                                                                                                                                                                                                                                                                                                                      |                                                                                                                                                                                                                                                                                                                                                                                                                                                                                                                                                                                                                         |
|                                                                                                                                                                                                                                                                                                                                                                                                                                                                                                                                                                                                                                         | <ul> <li>STATUS UPTO PREVIOUS MONTH</li> <li>90% Completed Works <ul> <li>Fixing of Balcony Handrail.</li> <li>External Plastering 95% completed in all sides.</li> <li>Fixing of Vertical Plumbing Lines in Shaft 90% completed. (180/200).</li> <li>Water Proofing Works.</li> <li>a) Over Head Water Tank (1 / 2).</li> </ul> </li> <li>Works On Progress <ul> <li>Fixing of Staircase Handrail 85% completed.</li> <li>Fixing of Bathroom Wall Tiles 33% completed (66/200).</li> <li>Fixing of Toilet Wall Tiles 12% completed (24/200).</li> <li>Laying Of Floor Tiles</li> </ul> </li> </ul> | <ul> <li>STATUS AS ON 31<sup>st</sup> JANUARY-2024</li> <li>90% Completed Works <ul> <li>Fixing of Balcony Handrail.</li> <li>External Plastering 95% completed in all sides.</li> <li>Water Proofing Works.</li> <li>a) Terrace Water Proofing 10% completed.</li> </ul> </li> <li>Works On Progress <ul> <li>Fixing of Staircase Handrail 90% completed.</li> <li>Fixing of Bathroom Wall Tiles 71% completed (143/200).</li> <li>Fixing of Toilet Wall Tiles 71% completed (143/200).</li> <li>Laying Of Floor Tiles <ul> <li>a) Ceramic Tiles in Bathrooms 71% completed (143/200)</li> </ul> </li> </ul></li></ul> |