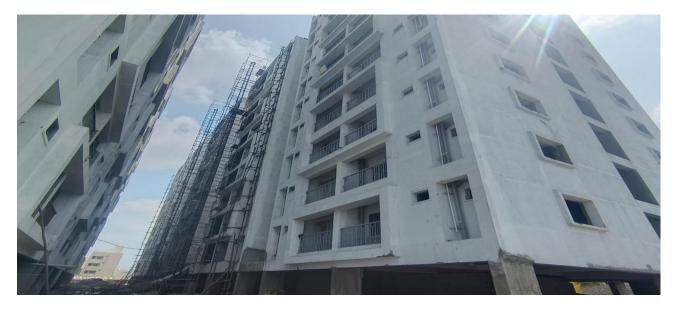

|



| • STP Pump Room completed.                                           |  |
|----------------------------------------------------------------------|--|
| <ul> <li>Outer wall Waterproof plastering 100% completed.</li> </ul> |  |
| Inner Wall Waterproof plastering 50% completed.                      |  |

#### PHOTOGRAPHS OF WORK PROGRESS AS ON 31st JANUARY 2024

**<u>Community Hall</u>**: Fire Fighting Works – Installation of Pipeline 90% completed. Electrical Wire pulling work 80% completed.





**Block A1:** Fixing of Bathroom & Toilet tiles, Laying of Vitrified floor Tiles, Fixing of UPVC Windows on progress.





Block A2 : Laying of bathroom & toilet floor tiles, vitrified tiles & fixing of door shutters on progress.











Block B1: Electrical Wire pulling works completed, testing works on progress.



**Block B2 :** Ninth Floor Level slab Concrete casting 100% completed. Ninth floor columns 50% completed. Shuttering works for  $1^{st}$  Half of  $10^{th}$  floor level slab on progress.





Block C1: Electrical Wire pulling works, fabrication & fixing of Windows Safety grills works on progress.







Block C2: Terrace Water proofing works & laying of Pipelines for Firefighting works on progress.









Block C3: Lift cladding works & Corridor Tile laying works on progress





Block D1: Lift cladding works & Plumbing correction works on progress.









Block D2: Electrical wire pulling works & Plumbing line checking works on progress,







Block D3: Electrical wire pulling works & Plumbing