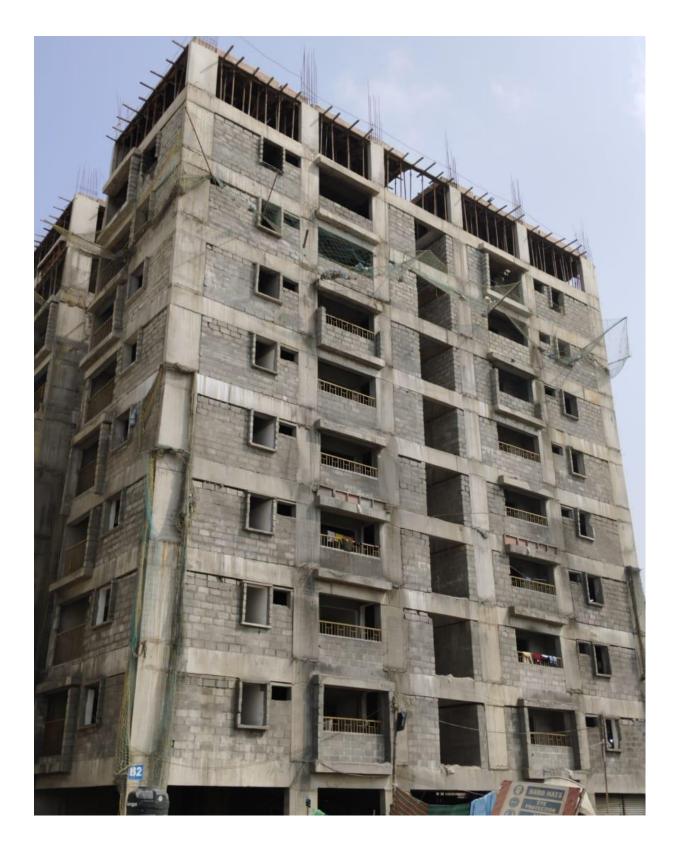

| BLOCK    | STATUS AS ON 31st JANUARY-2024                                                                                                                          |  |
|----------|---------------------------------------------------------------------------------------------------------------------------------------------------------|--|
|          | <ul> <li>100% Completed Works</li> <li>Terrace floor level slab R.C.C</li> </ul>                                                                        |  |
|          | <ul> <li>Terrace floor Parapet Columns Concrete.</li> </ul>                                                                                             |  |
|          | <ul> <li>Lift Head room (3 out of 3) - Slab Concrete.</li> </ul>                                                                                        |  |
|          | <ul> <li>Over Head Water Tank</li> <li>(a) Base Slab Concrete (3 out of 3)</li> </ul>                                                                   |  |
|          | (b) Wall Concrete (3 out of 3)                                                                                                                          |  |
|          | (c) Top Cover slab (3 out of 3)                                                                                                                         |  |
|          | <ul> <li>Block work upto Tenth floor &amp; Parapet wall.</li> </ul>                                                                                     |  |
|          | <ul> <li>Ceiling Plastering upto Tenth floor.</li> </ul>                                                                                                |  |
|          | • Wall plastering upto Tenth floor.                                                                                                                     |  |
|          | • 1 <sup>st</sup> Coat Wall Putty upto Tenth floor.                                                                                                     |  |
|          | • 2 <sup>nd</sup> Coat Wall Putty upto Tenth floor.                                                                                                     |  |
|          | • Fixing of Balcony Handrail.                                                                                                                           |  |
| B1 BLOCK | • Fixing of Staircase Hand Rails                                                                                                                        |  |
|          | • Fixing of Internal Plumbing Line                                                                                                                      |  |
|          | a) Water supply pipe Lines (CPVC).                                                                                                                      |  |
|          | b) Sanitary Lines (PVC)                                                                                                                                 |  |
|          | <ul> <li>Fixing of Vertical Plumbing Line in Shafts</li> <li>a) Water supply pipe Lines (G.I).</li> <li>b) Sanitary Lines (PVC).</li> </ul>             |  |
|          | <ul> <li>Fixing of Bathroom Wall Tiles.</li> <li>Laying Of Floor Tiles</li> </ul>                                                                       |  |
|          | <ul><li>a) Ceramic Tiles in Bathroom</li><li>b) Vitrified Tiles in Halls &amp; Bedrooms.</li></ul>                                                      |  |
|          | c) Vitrified Tiles in Corridor.                                                                                                                         |  |
|          | <ul><li>Fixing of UPVC Windows.</li></ul>                                                                                                               |  |
|          | <ul> <li>Fixing of UPVC French Door (without Mosquito mesh shutter)</li> </ul>                                                                          |  |
|          | <ul> <li>Kitchen Finishing Works</li> <li>a) Fixing of Wall Dados.</li> <li>b) Laying of Granite Countertop.</li> <li>c) Fixing of S.S Sink.</li> </ul> |  |
|          | <ul> <li>External Plastering in all sides.</li> </ul>                                                                                                   |  |
|          | <ul> <li>Water Proofing Works.</li> </ul>                                                                                                               |  |
|          | <ul><li>a) Terrace floor Water proofing.</li><li>b) Over Head Water Tank.</li></ul>                                                                     |  |