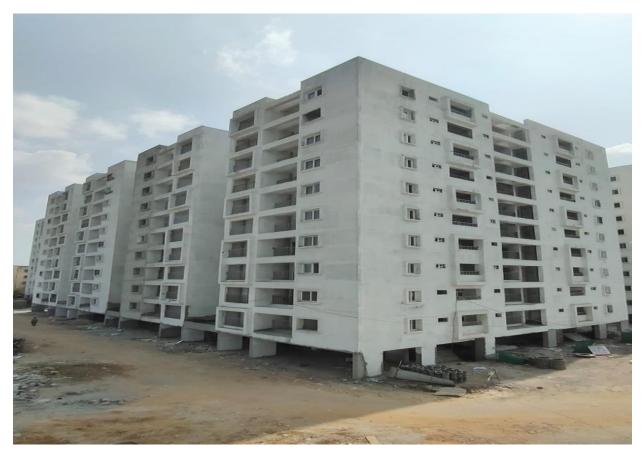

#### 31.01.2024

| BLOCK                                                                                                                                                                                                                                                                                                                                                                                                                                                                                                                                                                                                                                   | STATUS AS ON 31 <sup>st</sup> JANUARY-2024                                                                                                                                                                                                                                                                                                                                                                                                                                                                                                                                                          |                                                                                                                                                                                                                                                                                                                                                                                                                                                                                                                                                                                                                         |
|-----------------------------------------------------------------------------------------------------------------------------------------------------------------------------------------------------------------------------------------------------------------------------------------------------------------------------------------------------------------------------------------------------------------------------------------------------------------------------------------------------------------------------------------------------------------------------------------------------------------------------------------|-----------------------------------------------------------------------------------------------------------------------------------------------------------------------------------------------------------------------------------------------------------------------------------------------------------------------------------------------------------------------------------------------------------------------------------------------------------------------------------------------------------------------------------------------------------------------------------------------------|-------------------------------------------------------------------------------------------------------------------------------------------------------------------------------------------------------------------------------------------------------------------------------------------------------------------------------------------------------------------------------------------------------------------------------------------------------------------------------------------------------------------------------------------------------------------------------------------------------------------------|
|                                                                                                                                                                                                                                                                                                                                                                                                                                                                                                                                                                                                                                         | <ul> <li>◆ 100% Completed Works</li> <li>■Terrace floor level slab R.C.C</li> </ul>                                                                                                                                                                                                                                                                                                                                                                                                                                                                                                                 |                                                                                                                                                                                                                                                                                                                                                                                                                                                                                                                                                                                                                         |
| <ul> <li>Terrace floor Parapet Columns Concrete.</li> <li>Lift Head room (4 out of 4) - Slab Concrete.</li> <li>Over Head Water Tank <ul> <li>(a) Base Slab Concrete 2 out of 2</li> <li>(b) Tank Wall Concrete 2 out of 2</li> <li>(c) Top Cover slab Concrete 2 out of 2</li> </ul> </li> <li>Block work upto Tenth floor &amp; Parapet wall.</li> <li>Ceiling Plastering upto Tenth floor.</li> <li>Wall plastering upto Tenth floor.</li> <li>1<sup>st</sup> Coat Wall Putty upto Tenth floor</li> <li>Electrical Conducting works in Tenth floor.</li> <li>Fixing of Water supply pipe Lines (CPVC) –100% completed (2)</li> </ul> |                                                                                                                                                                                                                                                                                                                                                                                                                                                                                                                                                                                                     | oncrete.<br>2<br>2<br>ut of 2<br>pet wall.<br>h floor.<br>CPVC) –100% completed (200 / 200).                                                                                                                                                                                                                                                                                                                                                                                                                                                                                                                            |
| A1 BLOCK                                                                                                                                                                                                                                                                                                                                                                                                                                                                                                                                                                                                                                | a) Over Head Water Tank (2/2).                                                                                                                                                                                                                                                                                                                                                                                                                                                                                                                                                                      |                                                                                                                                                                                                                                                                                                                                                                                                                                                                                                                                                                                                                         |
|                                                                                                                                                                                                                                                                                                                                                                                                                                                                                                                                                                                                                                         | <ul> <li>STATUS UPTO PREVIOUS MONTH</li> <li>90% Completed Works <ul> <li>Fixing of Balcony Handrail.</li> <li>External Plastering 95% completed in all sides.</li> <li>Fixing of Vertical Plumbing Lines in Shaft 90% completed. (180/200).</li> <li>Water Proofing Works.</li> <li>a) Over Head Water Tank (1 / 2).</li> </ul> </li> <li>Works On Progress <ul> <li>Fixing of Staircase Handrail 85% completed.</li> <li>Fixing of Bathroom Wall Tiles 33% completed (66/200).</li> <li>Fixing of Toilet Wall Tiles 12% completed (24/200).</li> <li>Laying Of Floor Tiles</li> </ul> </li> </ul> | <ul> <li>STATUS AS ON 31<sup>st</sup> JANUARY-2024</li> <li>90% Completed Works <ul> <li>Fixing of Balcony Handrail.</li> <li>External Plastering 95% completed in all sides.</li> <li>Water Proofing Works.</li> <li>a) Terrace Water Proofing 10% completed.</li> </ul> </li> <li>Works On Progress <ul> <li>Fixing of Staircase Handrail 90% completed.</li> <li>Fixing of Bathroom Wall Tiles 71% completed (143/200).</li> <li>Fixing of Toilet Wall Tiles 71% completed (143/200).</li> <li>Laying Of Floor Tiles <ul> <li>a) Ceramic Tiles in Bathrooms 71% completed (143/200)</li> </ul> </li> </ul></li></ul> |