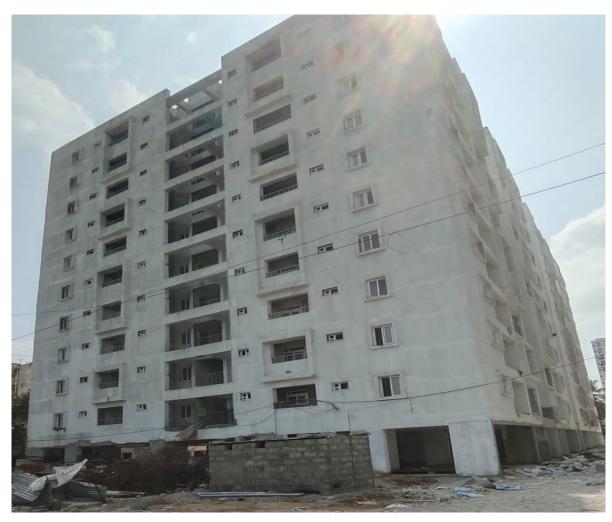

| BLOCK    | STATUS AS ON 31st JANUARY-2024                                                                                                                          |  |
|----------|---------------------------------------------------------------------------------------------------------------------------------------------------------|--|
|          | <ul> <li>100% Completed Works</li> <li>Terrace floor level slab R.C.C</li> </ul>                                                                        |  |
|          | <ul> <li>Terrace floor Parapet Columns Concrete.</li> </ul>                                                                                             |  |
|          | <ul> <li>Lift Head room (3 out of 3) - Slab Concrete.</li> </ul>                                                                                        |  |
|          | <ul> <li>Over Head Water Tank</li> <li>(a) Base Slab Concrete (3 out of 3)</li> </ul>                                                                   |  |
|          | (b) Wall Concrete (3 out of 3)                                                                                                                          |  |
|          | (c) Top Cover slab (3 out of 3)                                                                                                                         |  |
|          | <ul> <li>Block work upto Tenth floor &amp; Parapet wall.</li> </ul>                                                                                     |  |
|          | <ul> <li>Ceiling Plastering upto Tenth floor.</li> </ul>                                                                                                |  |
|          | • Wall plastering upto Tenth floor.                                                                                                                     |  |
|          | • 1 <sup>st</sup> Coat Wall Putty upto Tenth floor.                                                                                                     |  |
|          | • 2 <sup>nd</sup> Coat Wall Putty upto Tenth floor.                                                                                                     |  |
|          | • Fixing of Balcony Handrail.                                                                                                                           |  |
| B1 BLOCK | • Fixing of Staircase Hand Rails                                                                                                                        |  |
|          | • Fixing of Internal Plumbing Line                                                                                                                      |  |
|          | a) Water supply pipe Lines (CPVC).                                                                                                                      |  |
|          | b) Sanitary Lines (PVC)                                                                                                                                 |  |
|          | <ul> <li>Fixing of Vertical Plumbing Line in Shafts</li> <li>a) Water supply pipe Lines (G.I).</li> <li>b) Sanitary Lines (PVC).</li> </ul>             |  |
|          | <ul> <li>Fixing of Bathroom Wall Tiles.</li> <li>Laying Of Floor Tiles</li> </ul>                                                                       |  |
|          | <ul><li>a) Ceramic Tiles in Bathroom</li><li>b) Vitrified Tiles in Halls &amp; Bedrooms.</li></ul>                                                      |  |
|          | c) Vitrified Tiles in Corridor.                                                                                                                         |  |
|          | <ul><li>Fixing of UPVC Windows.</li></ul>                                                                                                               |  |
|          | <ul> <li>Fixing of UPVC French Door (without Mosquito mesh shutter)</li> </ul>                                                                          |  |
|          | <ul> <li>Kitchen Finishing Works</li> <li>a) Fixing of Wall Dados.</li> <li>b) Laying of Granite Countertop.</li> <li>c) Fixing of S.S Sink.</li> </ul> |  |
|          | <ul> <li>External Plastering in all sides.</li> </ul>                                                                                                   |  |
|          | <ul> <li>Water Proofing Works.</li> </ul>                                                                                                               |  |
|          | <ul><li>a) Terrace floor Water proofing.</li><li>b) Over Head Water Tank.</li></ul>                                                                     |  |