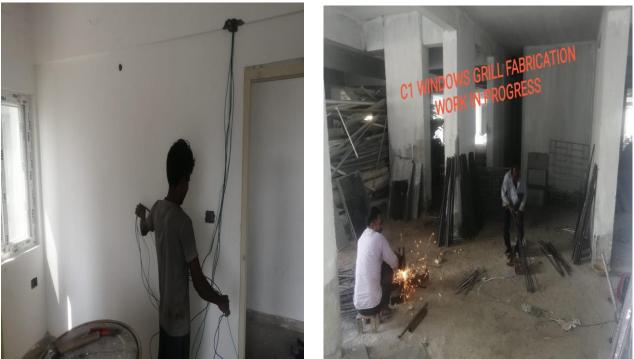

|          | • Fixing of Door Shutters 100% completed (1080 / 1080)                                                                                                                                                                                                                                                                                                                                                                                                                                                                                                                                                                                                                                                                                                                                                                                                      |                                                                                                                                                                                                                                                                                                                                                                                                                             |
|----------|-------------------------------------------------------------------------------------------------------------------------------------------------------------------------------------------------------------------------------------------------------------------------------------------------------------------------------------------------------------------------------------------------------------------------------------------------------------------------------------------------------------------------------------------------------------------------------------------------------------------------------------------------------------------------------------------------------------------------------------------------------------------------------------------------------------------------------------------------------------|-----------------------------------------------------------------------------------------------------------------------------------------------------------------------------------------------------------------------------------------------------------------------------------------------------------------------------------------------------------------------------------------------------------------------------|
|          | STATUS UPTO PREVIOUS MONTH                                                                                                                                                                                                                                                                                                                                                                                                                                                                                                                                                                                                                                                                                                                                                                                                                                  | STATUS AS ON 31st JANUARY-2024                                                                                                                                                                                                                                                                                                                                                                                              |
| C1 BLOCK | <ul> <li>90% Completed Works         <ul> <li>Fixing of Staircase Hand Rails 3 out of 3</li> <li>Lift Installation works 4 out 4.</li> <li>Application of Exterior Wall Primer Fixing of Door Shutters 97% completed (1050 / 1080)</li> </ul> </li> <li>Works On Progress         <ul> <li>Fixing of M.S Window Safety Grills 50% completed.</li> <li>Electrical wire pulling work 46% completed (557(120))</li> </ul> </li> </ul>                                                                                                                                                                                                                                                                                                                                                                                                                          | <ul> <li>90% Completed Works</li> <li>Fixing of Staircase Hand Rails 3 out of 3</li> <li>Lift Installation works 4 out 4.</li> <li>Application of Exterior Wall Primer.</li> <li>Electrical wire pulling work 91% completed (110/120).</li> <li>Works On Progress</li> <li>Fixing of M.S Window Safety Grills 70% completed.</li> <li>Fire Fighting works 40% completed.</li> <li>Model Flat Finishing works 95%</li> </ul> |
|          | <ul> <li>completed (56/120).</li> <li>Fire Fighting works 30% completed.</li> <li>Model Flat Finishing works 95% completed.</li> </ul>                                                                                                                                                                                                                                                                                                                                                                                                                                                                                                                                                                                                                                                                                                                      | completed.                                                                                                                                                                                                                                                                                                                                                                                                                  |
| BLOCK    | STATUS AS ON 31                                                                                                                                                                                                                                                                                                                                                                                                                                                                                                                                                                                                                                                                                                                                                                                                                                             | st JANUARY-2024                                                                                                                                                                                                                                                                                                                                                                                                             |
| C2 BLOCK | <ul> <li>STATUS AS ON 31st JANUARY-2024</li> <li>100% Completed Works <ul> <li>Terrace floor level slab R.C.C</li> <li>Terrace floor Parapet Columns Concrete.</li> </ul> </li> <li>Lift Head room (3 out of 4) - Slab Concrete.</li> <li>Over Head Water Tank <ul> <li>(a) Base Slab Concrete (2 out of 3)</li> <li>(b) Wall Concrete (2 out of 3)</li> <li>(c) Top Cover slab (2 out of 3)</li> </ul> </li> <li>Block work upto Tenth floor.</li> <li>Ceiling Plastering upto Tenth floor.</li> <li>Statu Vall Putty upto Tenth floor.</li> <li>1<sup>st</sup> Coat Wall Putty upto Tenth floor.</li> <li>Fixing of Internal Plumbing Line <ul> <li>a) Water supply pipe Lines (CPVC).</li> <li>b) Sanitary Lines (PVC)</li> </ul> </li> <li>Fixing of Vertical Plumbing Line in Shafts <ul> <li>a) Water supply pipe Lines (G.I).</li> </ul> </li> </ul> |                                                                                                                                                                                                                                                                                                                                                                                                                             |

|          | <ul><li>External Plastering in all sides.</li><li>Water Proofing Works.</li></ul>                                                                                            |                                                                          |  |
|----------|------------------------------------------------------------------------------------------------------------------------------------------------------------------------------|--------------------------------------------------------------------------|--|
|          | a) Over Head Water Tank 1 out of 3                                                                                                                                           |                                                                          |  |
|          | <ul> <li>Fixing of Bathroom Wall Tiles completed.</li> </ul>                                                                                                                 |                                                                          |  |
|          |                                                                                                                                                                              |                                                                          |  |
|          | <ul> <li>a) Ceramic Tiles in Bathroom completed.</li> <li>b) Vitrified Tiles in Halls &amp; Bedrooms completed.</li> <li>c) Vitrified Tiles in Comiden completed.</li> </ul> |                                                                          |  |
|          |                                                                                                                                                                              |                                                                          |  |
|          | <ul><li>c) Vitrified Tiles in Corridor completed</li><li>Kitchen Finishing Works</li></ul>                                                                                   |                                                                          |  |
|          | a) Fixing of Wall Dados 100% complete                                                                                                                                        | ed. ( 120 / 120 )                                                        |  |
|          | <ul> <li>b) Laying of Granite Countertop 100% completed. (120 / 120).</li> <li>c) Fixing of S.S Sink 100% completed. (120 / 120).</li> </ul>                                 |                                                                          |  |
|          | <ul> <li>Fixing of UPVC Window 100% completion</li> </ul>                                                                                                                    |                                                                          |  |
|          | • Fixing of UPVC French Door (without Mosquito mesh shutter) 100% completed. (240                                                                                            |                                                                          |  |
| C2 BLOCK | <ul><li>/240)</li><li>Fixing of Main Door &amp; Internal Shutters 100% completed (1080 / 1080)</li></ul>                                                                     |                                                                          |  |
|          | STATUS UPTO PREVIOUS MONTH STATUS AS ON 31st JANUARY-202                                                                                                                     |                                                                          |  |
|          | ♦ 90% Completed Works                                                                                                                                                        | ♦ 90% Completed Works                                                    |  |
|          | <ul> <li>Fixing of Balcony Handrail.</li> </ul>                                                                                                                              | <ul> <li>Fixing of Balcony Handrail.</li> </ul>                          |  |
|          | Fixing of Staircase Hand Rails                                                                                                                                               | Fixing of Staircase Hand Rails                                           |  |
|          | <ul> <li>Application of Exterior Wall Primer</li> </ul>                                                                                                                      | Application of Exterior Wall Primer                                      |  |
|          | <ul> <li>Fixing of Main Door &amp; Internal<br/>Shutters 94% completed (1023 / 1080)</li> </ul>                                                                              | <ul> <li>Lift Installation works 2 out 4 - 90% completed.</li> </ul>     |  |
|          | Lift Installation works 2 out 4 - 90%                                                                                                                                        | • Water Proofing Works.                                                  |  |
|          | completed.                                                                                                                                                                   | a) Terrace floor Water proofing 95% completed.                           |  |
|          | • Fixing of UPVC Window 98%                                                                                                                                                  | • Laying of Green marble for Staircase                                   |  |
|          | completed. (588 / 600)<br>Fixing of UPVC French Door (without                                                                                                                | 90% completed.                                                           |  |
|          | Mosquito mesh shutter) 95% completed.                                                                                                                                        | <ul> <li>Works On Progress</li> <li>Lift Installation works –</li> </ul> |  |
|          | (228/240)                                                                                                                                                                    | - Lift instantion works – $3^{rd}$ Lift - 80% completed.                 |  |
|          | <ul> <li>Works On Progress</li> <li>Lift Installation works –</li> </ul>                                                                                                     | $4^{\text{th}}$ Lift – 80% completed.                                    |  |
|          | $3^{rd}$ Lift - 75% completed.                                                                                                                                               | <ul><li>Water Proofing Works.</li></ul>                                  |  |
|          | $4^{\text{th}}$ Lift – 45% completed.                                                                                                                                        | a) Over Head Water Tank 2 out 3<br>work in progress.                     |  |
|          | • Water Proofing Works.                                                                                                                                                      | <ul> <li>Lift Cladding work 75% completed.</li> </ul>                    |  |
|          | a) Terrace floor Water proofing 50% completed.                                                                                                                               | <ul> <li>Electrical wire pulling 30%</li> </ul>                          |  |
|          | b) Over Head Water Tank 2 out 3                                                                                                                                              | completed ( 36 /120).                                                    |  |
|          | work in progress.                                                                                                                                                            | <ul> <li>Fire Fighting works 30% completed.</li> </ul>                   |  |
|          | • Laying of Green marble for Staircase                                                                                                                                       |                                                                          |  |