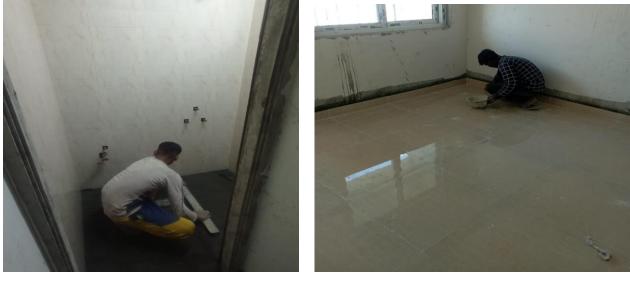

|



| • STP Pump Room completed.                                           |  |
|----------------------------------------------------------------------|--|
| <ul> <li>Outer wall Waterproof plastering 100% completed.</li> </ul> |  |
| Inner Wall Waterproof plastering 50% completed.                      |  |

#### PHOTOGRAPHS OF WORK PROGRESS AS ON 31st JANUARY 2024

**<u>Community Hall</u>**: Fire Fighting Works – Installation of Pipeline 90% completed. Electrical Wire pulling work 80% completed.





**Block A1:** Fixing of Bathroom & Toilet tiles, Laying of Vitrified floor Tiles, Fixing of UPVC Windows on progress.





Block A2 : Laying of bathroom & toilet floor tiles, vitrified tiles & fixing of door shutters on progress.











Block B1: Electrical Wire pulling works completed, testing works on progress.



**Block B2 :** Ninth Floor Level slab Concrete casting 100% completed. Ninth floor columns 50% completed. Shuttering works for  $1^{st}$  Half of  $10^{th}$  floor level slab on progress.





Block C1: Electrical Wire pulling works, fabrication & fixing of Windows Safety grills works on progress.







Block C2: Terrace Water proofing works & laying of Pipelines for Firefighting works on progress.









Block C3: Lift cladding works & Corridor Tile laying works on progress





Block D1: Lift cladding works & Plumbing correction works on progress.









Block D2: Electrical wire pulling works & Plumbing line checking works on progress,







Block D3: Electrical wire pulling works & Plumbing l