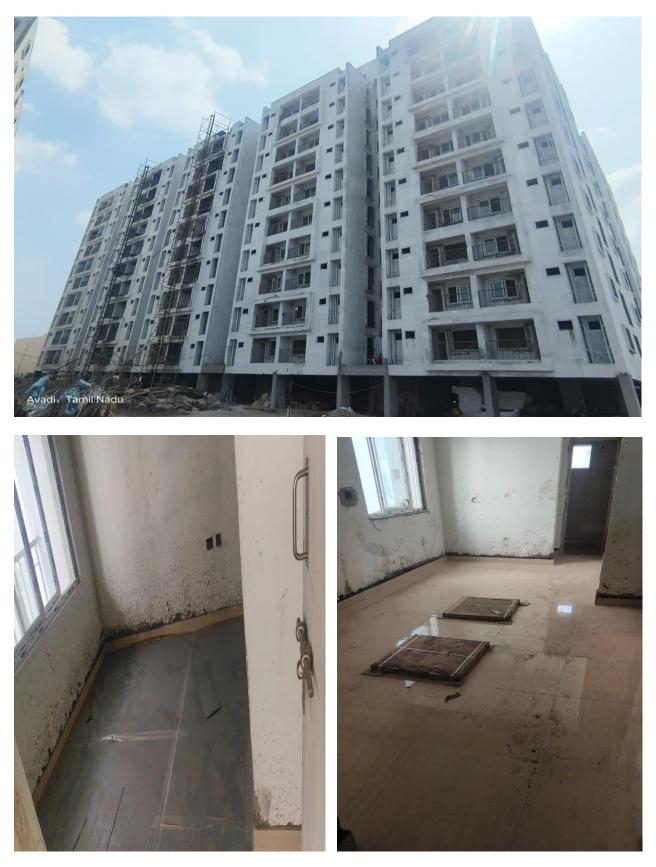

|
|                      | ■ STP Top Slab – R.C.C 100% completed.                                                                                          |



| • STP Pump Room completed.                                           |  |
|----------------------------------------------------------------------|--|
| <ul> <li>Outer wall Waterproof plastering 100% completed.</li> </ul> |  |
| Inner Wall Waterproof plastering 50% completed.                      |  |

#### PHOTOGRAPHS OF WORK PROGRESS AS ON 31st JANUARY 2024

**<u>Community Hall</u>**: Fire Fighting Works – Installation of Pipeline 90% completed. Electrical Wire pulling work 80% completed.





**Block A1:** Fixing of Bathroom & Toilet tiles, Laying of Vitrified floor Tiles, Fixing of UPVC Windows on progress.





Block A2 : Laying of bathroom & toilet floor tiles, vitrified tiles & fixing of door shutters on progress.











Block B1: Electrical Wire pulling works completed, testing works on progress.



**Block B2 :** Ninth Floor Level slab Concrete casting 100% completed. Ninth floor columns 50% completed. Shuttering works for  $1^{st}$  Half of  $10^{th}$  floor level slab on progress.





Block C1: Electrical Wire pulling works, fabrication & fixing of Windows Safety grills works on progress.







Block C2: Terrace Water proofing works & laying of Pipelines for Firefighting works on progress.









Block C3: Lift cladding works & Corridor Tile laying works on progress





Block D1: Lift cladding works & Plumbing correction works on progress.









Block D2: Electrical wire pul