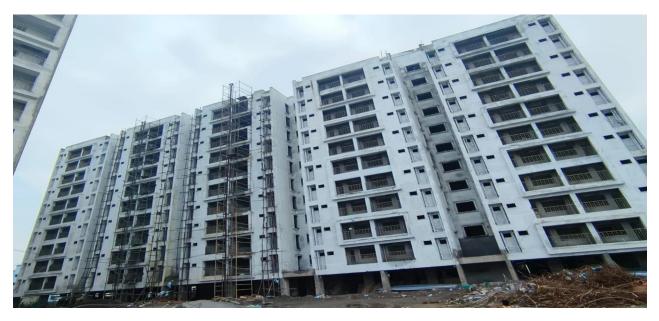

### CGEWHO – CHENNAI PHASE-III PROJECT

### **MONTHLY PROGRESS REPORT**

**STATUS AS ON: 31.12.2023** 

31.12.2023

|          | T                                                                                                                                                                                 | 31.12.2023                                                                                                                                                                       |
|----------|-----------------------------------------------------------------------------------------------------------------------------------------------------------------------------------|----------------------------------------------------------------------------------------------------------------------------------------------------------------------------------|
| BLOCK    | STATUS AS ON 31st DECEMBER-2023                                                                                                                                                   |                                                                                                                                                                                  |
|          | ◆ 100% Completed Works  ■Terrace floor level slab R.C.C  ■Terrace floor Parapet Columns Conc                                                                                      | rete.                                                                                                                                                                            |
|          | Lift Head room (4 out of 4) - Slab Co                                                                                                                                             |                                                                                                                                                                                  |
|          | Over Head Water Tank                                                                                                                                                              |                                                                                                                                                                                  |
|          | (a) Base Slab Concrete 2 out of 2                                                                                                                                                 |                                                                                                                                                                                  |
|          | (b) Tank Wall Concrete 2 out of                                                                                                                                                   |                                                                                                                                                                                  |
|          | (c) Top Cover slab Concrete 2 ou                                                                                                                                                  |                                                                                                                                                                                  |
|          | Block work upto Tenth floor & Parag                                                                                                                                               | pet wall.                                                                                                                                                                        |
|          | Ceiling Plastering upto Tenth floor.                                                                                                                                              |                                                                                                                                                                                  |
|          | •Wall plastering upto Tenth floor.                                                                                                                                                |                                                                                                                                                                                  |
|          | ■1 <sup>st</sup> Coat Wall Putty upto Tenth floor                                                                                                                                 |                                                                                                                                                                                  |
|          | ■Electrical Conducting works in Tentl                                                                                                                                             |                                                                                                                                                                                  |
|          | ■Fixing of Water supply pipe Lines (C                                                                                                                                             | •                                                                                                                                                                                |
|          | ■Fixing of Sanitary Lines (PVC) – 100                                                                                                                                             | 0% completed (200/ 200).                                                                                                                                                         |
|          | STATUS UPTO PREVIOUS MONTH STATUS AS ON 31st DECE                                                                                                                                 |                                                                                                                                                                                  |
| A1 BLOCK | ◆ 90% Completed Works ■ Fixing of Balcony Handrail.                                                                                                                               | ◆ 90% Completed Works  • Fixing of Balcony Handrail.                                                                                                                             |
|          | External Plastering 95% completed in all sides.                                                                                                                                   | External Plastering 95% completed in all sides.                                                                                                                                  |
|          | ■ Fixing of Water supply pipe Lines (CPVC) –97% completed (195 / 200).                                                                                                            | Fixing of Vertical Plumbing Lines in Shaft 90% completed. (180/200).                                                                                                             |
|          | ◆ Works On Progress ■ Fixing of Sanitary Lines (PVC) – 80%                                                                                                                        | <ul><li>Water Proofing Works.</li><li>a) Over Head Water Tank (1/2).</li></ul>                                                                                                   |
|          | completed (160/200).                                                                                                                                                              | ♦ Works On Progress                                                                                                                                                              |
|          | ■ Fixing of Vertical Plumbing Lines in Shaft 60% completed. (120/200).                                                                                                            | Fixing of Staircase Handrail 85% completed.                                                                                                                                      |
|          | Fixing of Staircase Handrail 75% completed.                                                                                                                                       | ■ Fixing of Bathroom Wall Tiles 33% completed (66/200).                                                                                                                          |
|          | <ul> <li>Fixing of Bathroom Wall Tiles 20% completed (40/200).</li> <li>Laying Of Floor Tiles <ul> <li>a) Ceramic Tiles in Bathroom 20% completed (40/200)</li> </ul> </li> </ul> | <ul> <li>Fixing of Toilet Wall Tiles 12% completed (24/200).</li> <li>Laying Of Floor Tiles <ul> <li>a) Ceramic Tiles in Bathrooms 33% completed (66/200)</li> </ul> </li> </ul> |
|          | • Vitrified Tiles in Halls & Bedrooms 18% completed (36/200).                                                                                                                     | b) Ceramic Tiles in Toilets 12% completed (24/200)                                                                                                                               |