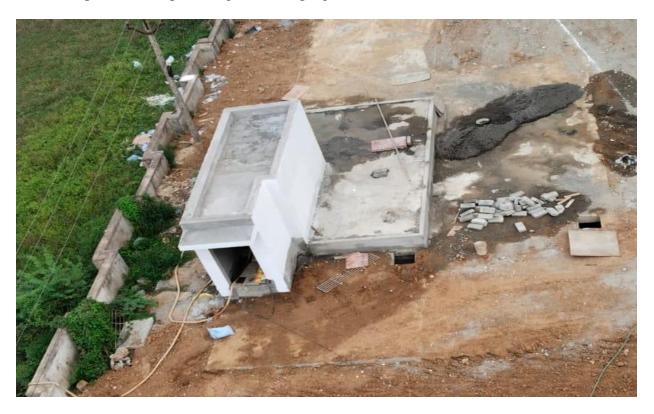

wire pulling work started.







**Block C3:** Terrace waterproofing work on progress. Fixing of Internal Door shutters on progress.







**Block D1:** Fixing of Bathroom wall tiles & laying of bathroom floor tiles completed. Fixing of UPVC Windows 72% completed. Stilt floor columns & roof plastering completed.







**Block D2:** Fire Fighting works 50% completed. Electrical wire pulling 10% completed.







Block D3: Fixing of Window Grills & Laying of Vitrified Floor Tiles on progress







**Sewage Treatment Plant 1 (Near D Block)** – Base Slab RCC completed. Wall Concrete & Top Slab 100% completed. Pump room Columns work on progress.



**U.G Sump 1 (Near D Block)** – Base Slab RCC 95% completed. Sump wall & Top Slab Concrete 100% completed. Inner plastering works on progress.



**U.G Sump 2** – Base Slab RCC 95% completed. Sump wall Concrete completed. Shuttering & Barbending works for Top Slab completed.



#### **QUALITY CONTROL**

#### DURING CONSTRUCTION FOLLOWING QUALITY CONTROL TESTS CONDUCTED AT SITE:

| Sl.No. | Materials                                                                                                                     | Source from                                                                                                                                    | Test Done     | Result                           |
|--------|-------------------------------------------------------------------------------------------------------------------------------|-----------------------------------------------------------------------------------------