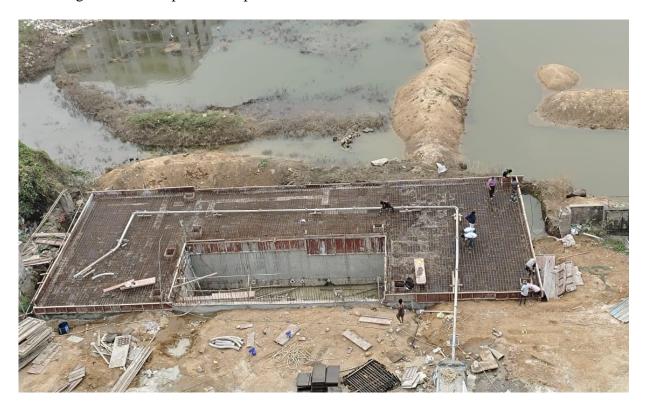

**Block D1:** Fixing of Bathroom wall tiles & laying of bathroom floor tiles completed. Fixing of UPVC Windows 72% completed. Stilt floor columns & roof plastering completed.







**Block D2:** Fire Fighting works 50% completed. Electrical wire pulling 10% completed.







Block D3: Fixing of Window Grills & Laying of Vitrified Floor Tiles on progress







**Sewage Treatment Plant 1 (Near D Block)** – Base Slab RCC completed. Wall Concrete & Top Slab 100% completed. Pump room Columns work on progress.



**U.G Sump 1 (Near D Block)** – Base Slab RCC 95% completed. Sump wall & Top Slab Concrete 100% completed. Inner plastering works on progress.



**U.G Sump 2** – Base Slab RCC 95% completed. Sump wall Concrete completed. Shuttering & Barbending works for Top Slab completed.



#### **QUALITY CONTROL**

#### DURING CONSTRUCTION FOLLOWING QUALITY CONTROL TESTS CONDUCTED AT SITE:

| Sl.No. | Materials                                                                                                                     | Source from                                                                                                                                    | Test Done     | Result                           |
|--------|-------------------------------------------------------------------------------------------------------------------------------|------------------------------------------------------------------------------------------------------------------------------------------------|---------------|----------------------------------|
| 1      | M-Sand