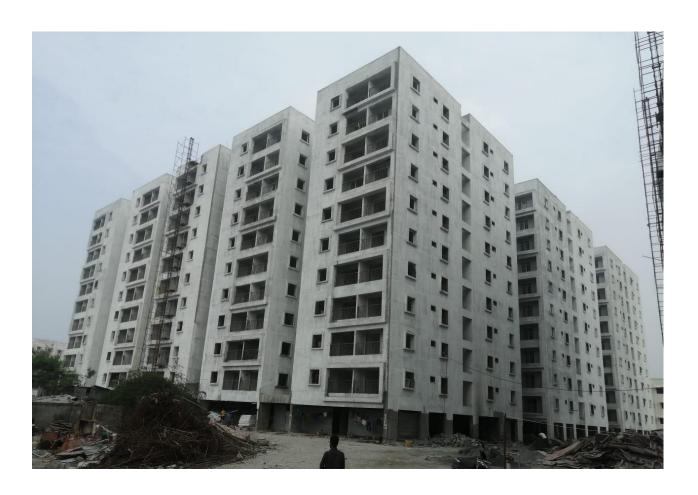

### CGEWHO – CHENNAI PHASE-III PROJECT

### **MONTHLY PROGRESS REPORT**

**STATUS AS ON: 31.12.2023** 

31.12.2023

|          | T                                                                                                                                                                                 | 31.12.2023                                                                                                                                                                       |
|----------|-----------------------------------------------------------------------------------------------------------------------------------------------------------------------------------|----------------------------------------------------------------------------------------------------------------------------------------------------------------------------------|
| BLOCK    | STATUS AS ON 31st DECEMBER-2023                                                                                                                                                   |                                                                                                                                                                                  |
|          | ◆ 100% Completed Works  ■Terrace floor level slab R.C.C  ■Terrace floor Parapet Columns Conc                                                                                      | rete.                                                                                                                                                                            |
|          | Lift Head room (4 out of 4) - Slab Co                                                                                                                                             |                                                                                                                                                                                  |
|          | Over Head Water Tank                                                                                                                                                              |                                                                                                                                                                                  |
|          | (a) Base Slab Concrete 2 out of 2                                                                                                                                                 |                                                                                                                                                                                  |
|          | (b) Tank Wall Concrete 2 out of                                                                                                                                                   |                                                                                                                                                                                  |
|          | (c) Top Cover slab Concrete 2 ou                                                                                                                                                  |                                                                                                                                                                                  |
|          | Block work upto Tenth floor & Parag                                                                                                                                               | pet wall.                                                                                                                                                                        |
|          | Ceiling Plastering upto Tenth floor.                                                                                                                                              |                                                                                                                                                                                  |
|          | •Wall plastering upto Tenth floor.                                                                                                                                                |                                                                                                                                                                                  |
|          | ■1 <sup>st</sup> Coat Wall Putty upto Tenth floor                                                                                                                                 |                                                                                                                                                                                  |
|          | ■Electrical Conducting works in Tentl                                                                                                                                             |                                                                                                                                                                                  |
|          | ■Fixing of Water supply pipe Lines (C                                                                                                                                             | •                                                                                                                                                                                |
|          | ■Fixing of Sanitary Lines (PVC) – 100                                                                                                                                             | 0% completed (200/ 200).                                                                                                                                                         |
|          | STATUS UPTO PREVIOUS MONTH STATUS AS ON 31st DECE                                                                                                                                 |                                                                                                                                                                                  |
| A1 BLOCK | ◆ 90% Completed Works ■ Fixing of Balcony Handrail.                                                                                                                               | ◆ 90% Completed Works  • Fixing of Balcony Handrail.                                                                                                                             |
|          | External Plastering 95% completed in all sides.                                                                                                                                   | External Plastering 95% completed in all sides.                                                                                                                                  |
|          | ■ Fixing of Water supply pipe Lines (CPVC) –97% completed (195 / 200).                                                                                                            | Fixing of Vertical Plumbing Lines in Shaft 90% completed. (180/200).                                                                                                             |
|          | ◆ Works On Progress ■ Fixing of Sanitary Lines (PVC) – 80%                                                                                                                        | <ul><li>Water Proofing Works.</li><li>a) Over Head Water Tank (1/2).</li></ul>                                                                                                   |
|          | completed (160/200).                                                                                                                                                              | ♦ Works On Progress                                                                                                                                                              |
|          | ■ Fixing of Vertical Plumbing Lines in Shaft 60% completed. (120/200).                                                                                                            | Fixing of Staircase Handrail 85% completed.                                                                                                                                      |
|          | Fixing of Staircase Handrail 75% completed.                                                                                                                                       | ■ Fixing of Bathroom Wall Tiles 33% completed (66/200).                                                                                                                          |
|          | <ul> <li>Fixing of Bathroom Wall Tiles 20% completed (40/200).</li> <li>Laying Of Floor Tiles <ul> <li>a) Ceramic Tiles in Bathroom 20% completed (40/200)</li> </ul> </li> </ul> | <ul> <li>Fixing of Toilet Wall Tiles 12% completed (24/200).</li> <li>Laying Of Floor Tiles <ul> <li>a) Ceramic Tiles in Bathrooms 33% completed (66/200)</li> </ul> </li> </ul> |
|          | • Vitrified Tiles in Halls & Bedrooms 18% completed (36/200).                                                                                                                     | b) Ceramic Tiles in Toilets 12% completed (24/200)                                                                                                                               |