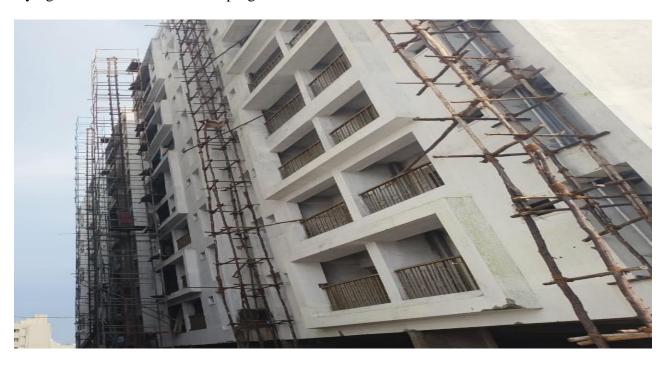

Progress**

- Sump Top Slab Reinforcement and Shuttering 95% completed progress
- ➤ Sewage Treatment Plant-1 (Near D-Block)
- Structure Work
  - Base slab R.C.C 100% completed.
  - STP Wall R.C.C 100% completed.
  - STP Top Slab R.C.C 100% completed.
  - STP Pump Room Column work on progress.

#### PHOTOGRAPHS OF WORK PROGRESS AS ON 31st DECEMBER 2023

<u>Community Hall</u>: Fire Fighting Works – Installation of Pipeline 80% completed. Electrical Wire pulling work 75% completed.



<u>Block A1:</u> Laying of floor Tiles, Kitchen Granite & Dados fixing, Fixing of Door Shutters, preparation for laying of Staircase Green marble on progress.











<u>Block A2</u>: Vertical plumbing works in shafts 60% completed. Fixing of bathroom Wall tiles & laying of bathroom floor tiles on progress.







**Block B1:** Electrical Wire pulling works 51% completed. Fixing of Window Safety Grills 60% completed .Firefighting works 50% completed.





**Block B2 :** Ninth Floor Level slab  $1^{\text{st}}$  half concrete casting 100% completed.







**Block C1:** Fixing of Window Safety Grills 50% completed & Electrical Wire pulling works 46% completed.







**Block C2:** Fixing of Door Shutters 94% completed. Electrical wire pulling work started.







**Block C3:** Terrace waterproofing work on progress. Fixing of Internal Door shutters on progress.







**Block D1:** Fixing of Bathroom wall tiles & laying of bathroom floor tiles completed. Fixing of UPVC Windows 72% completed. Stilt floor columns & roof plastering completed.







**Block D2:** Fire Fighting works 50% completed.