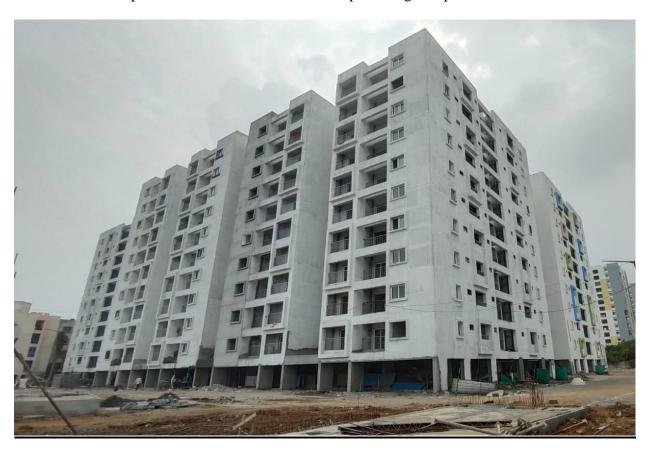

### CGEWHO – CHENNAI PHASE-III PROJECT

### **MONTHLY PROGRESS REPORT**

**STATUS AS ON: 31.12.2023** 

31.12.2023

|          | T                                                                                                                                                                                 | 31.12.2023                                                                                                                                                                       |
|----------|-----------------------------------------------------------------------------------------------------------------------------------------------------------------------------------|----------------------------------------------------------------------------------------------------------------------------------------------------------------------------------|
| BLOCK    | STATUS AS ON 31st DECEMBER-2023                                                                                                                                                   |                                                                                                                                                                                  |
|          | ◆ 100% Completed Works  ■Terrace floor level slab R.C.C  ■Terrace floor Parapet Columns Conc                                                                                      | rete.                                                                                                                                                                            |
|          | Lift Head room (4 out of 4) - Slab Co                                                                                                                                             |                                                                                                                                                                                  |
|          | Over Head Water Tank                                                                                                                                                              |                                                                                                                                                                                  |
|          | (a) Base Slab Concrete 2 out of 2                                                                                                                                                 |                                                                                                                                                                                  |
|          | (b) Tank Wall Concrete 2 out of                                                                                                                                                   |                                                                                                                                                                                  |
|          | (c) Top Cover slab Concrete 2 ou                                                                                                                                                  |                                                                                                                                                                                  |
|          | Block work upto Tenth floor & Parag                                                                                                                                               | pet wall.                                                                                                                                                                        |
|          | Ceiling Plastering upto Tenth floor.                                                                                                                                              |                                                                                                                                                                                  |
|          | •Wall plastering upto Tenth floor.                                                                                                                                                |                                                                                                                                                                                  |
|          | ■1 <sup>st</sup> Coat Wall Putty upto Tenth floor                                                                                                                                 |                                                                                                                                                                                  |
|          | ■Electrical Conducting works in Tentl                                                                                                                                             |                                                                                                                                                                                  |
|          | ■Fixing of Water supply pipe Lines (C                                                                                                                                             | •                                                                                                                                                                                |
|          | ■Fixing of Sanitary Lines (PVC) – 100                                                                                                                                             | 0% completed (200/ 200).                                                                                                                                                         |
|          | STATUS UPTO PREVIOUS MONTH STATUS AS ON 31st DECE                                                                                                                                 |                                                                                                                                                                                  |
| A1 BLOCK | ◆ 90% Completed Works ■ Fixing of Balcony Handrail.                                                                                                                               | ◆ 90% Completed Works  • Fixing of Balcony Handrail.                                                                                                                             |
|          | External Plastering 95% completed in all sides.                                                                                                                                   | External Plastering 95% completed in all sides.                                                                                                                                  |
|          | ■ Fixing of Water supply pipe Lines (CPVC) –97% completed (195 / 200).                                                                                                            | Fixing of Vertical Plumbing Lines in Shaft 90% completed. (180/200).                                                                                                             |
|          | ◆ Works On Progress ■ Fixing of Sanitary Lines (PVC) – 80%                                                                                                                        | <ul><li>Water Proofing Works.</li><li>a) Over Head Water Tank (1/2).</li></ul>                                                                                                   |
|          | completed (160/200).                                                                                                                                                              | ♦ Works On Progress                                                                                                                                                              |
|          | ■ Fixing of Vertical Plumbing Lines in Shaft 60% completed. (120/200).                                                                                                            | Fixing of Staircase Handrail 85% completed.                                                                                                                                      |
|          | Fixing of Staircase Handrail 75% completed.                                                                                                                                       | ■ Fixing of Bathroom Wall Tiles 33% completed (66/200).                                                                                                                          |
|          | <ul> <li>Fixing of Bathroom Wall Tiles 20% completed (40/200).</li> <li>Laying Of Floor Tiles <ul> <li>a) Ceramic Tiles in Bathroom 20% completed (40/200)</li> </ul> </li> </ul> | <ul> <li>Fixing of Toilet Wall Tiles 12% completed (24/200).</li> <li>Laying Of Floor Tiles <ul> <li>a) Ceramic Tiles in Bathrooms 33% completed (66/200)</li> </ul> </li> </ul> |
|          | • Vitrified Tiles in Halls & Bedrooms 18% completed (36/200).                                                                                                                     | b) Ceramic Tiles in Toilets 12% completed (24/200)                                                                                                                               |