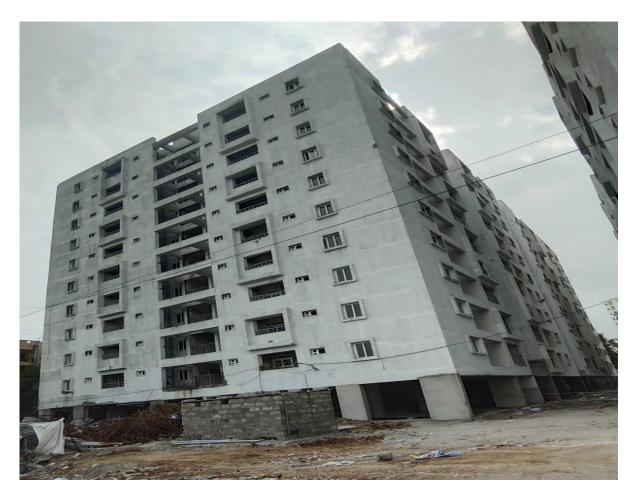

### CGEWHO – CHENNAI PHASE-III PROJECT

### **MONTHLY PROGRESS REPORT**

**STATUS AS ON: 31.12.2023** 

31.12.2023

|          | T                                                                                                                                                                                 | 31.12.2023                                                                                                                                                                       |
|----------|-----------------------------------------------------------------------------------------------------------------------------------------------------------------------------------|----------------------------------------------------------------------------------------------------------------------------------------------------------------------------------|
| BLOCK    | STATUS AS ON 31st DECEMBER-2023                                                                                                                                                   |                                                                                                                                                                                  |
|          | ◆ 100% Completed Works  ■Terrace floor level slab R.C.C  ■Terrace floor Parapet Columns Conc                                                                                      | rete.                                                                                                                                                                            |
|          | Lift Head room (4 out of 4) - Slab Co                                                                                                                                             |                                                                                                                                                                                  |
|          | Over Head Water Tank                                                                                                                                                              |                                                                                                                                                                                  |
|          | (a) Base Slab Concrete 2 out of 2                                                                                                                                                 |                                                                                                                                                                                  |
|          | (b) Tank Wall Concrete 2 out of                                                                                                                                                   |                                                                                                                                                                                  |
|          | (c) Top Cover slab Concrete 2 ou                                                                                                                                                  |                                                                                                                                                                                  |
|          | Block work upto Tenth floor & Parag                                                                                                                                               | pet wall.                                                                                                                                                                        |
|          | Ceiling Plastering upto Tenth floor.                                                                                                                                              |                                                                                                                                                                                  |
|          | •Wall plastering upto Tenth floor.                                                                                                                                                |                                                                                                                                                                                  |
|          | ■1 <sup>st</sup> Coat Wall Putty upto Tenth floor                                                                                                                                 |                                                                                                                                                                                  |
|          | ■Electrical Conducting works in Tentl                                                                                                                                             |                                                                                                                                                                                  |
|          | ■Fixing of Water supply pipe Lines (C                                                                                                                                             | •                                                                                                                                                                                |
|          | ■Fixing of Sanitary Lines (PVC) – 100                                                                                                                                             | 0% completed (200/ 200).                                                                                                                                                         |
|          | STATUS UPTO PREVIOUS MONTH STATUS AS ON 31st DECE                                                                                                                                 |                                                                                                                                                                                  |
| A1 BLOCK | ◆ 90% Completed Works ■ Fixing of Balcony Handrail.                                                                                                                               | ◆ 90% Completed Works  • Fixing of Balcony Handrail.                                                                                                                             |
|          | External Plastering 95% completed in all sides.                                                                                                                                   | External Plastering 95% completed in all sides.                                                                                                                                  |
|          | ■ Fixing of Water supply pipe Lines (CPVC) –97% completed (195 / 200).                                                                                                            | Fixing of Vertical Plumbing Lines in Shaft 90% completed. (180/200).                                                                                                             |
|          | ◆ Works On Progress ■ Fixing of Sanitary Lines (PVC) – 80%                                                                                                                        | <ul><li>Water Proofing Works.</li><li>a) Over Head Water Tank (1/2).</li></ul>                                                                                                   |
|          | completed (160/200).                                                                                                                                                              | ♦ Works On Progress                                                                                                                                                              |
|          | ■ Fixing of Vertical Plumbing Lines in Shaft 60% completed. (120/200).                                                                                                            | Fixing of Staircase Handrail 85% completed.                                                                                                                                      |
|          | Fixing of Staircase Handrail 75% completed.                                                                                                                                       | ■ Fixing of Bathroom Wall Tiles 33% completed (66/200).                                                                                                                          |
|          | <ul> <li>Fixing of Bathroom Wall Tiles 20% completed (40/200).</li> <li>Laying Of Floor Tiles <ul> <li>a) Ceramic Tiles in Bathroom 20% completed (40/200)</li> </ul> </li> </ul> | <ul> <li>Fixing of Toilet Wall Tiles 12% completed (24/200).</li> <li>Laying Of Floor Tiles <ul> <li>a) Ceramic Tiles in Bathrooms 33% completed (66/200)</li> </ul> </li> </ul> |
|          | • Vitrified Tiles in Halls & Bedrooms 18% completed (36/200).                                                                                                                     | b) Ceramic Tiles in Toilets 12% completed (24/200)                                                                                                                               |