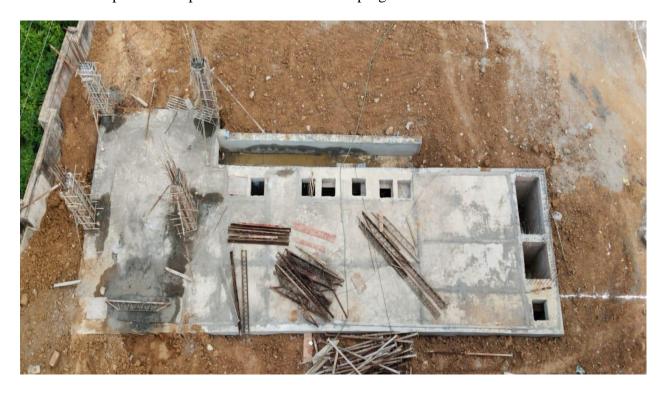

Safety Grills 50% completed & Electrical Wire pulling works 46% completed.







**Block C2:** Fixing of Door Shutters 94% completed. Electrical wire pulling work started.







**Block C3:** Terrace waterproofing work on progress. Fixing of Internal Door shutters on progress.







**Block D1:** Fixing of Bathroom wall tiles & laying of bathroom floor tiles completed. Fixing of UPVC Windows 72% completed. Stilt floor columns & roof plastering completed.







**Block D2:** Fire Fighting works 50% completed. Electrical wire pulling 10% completed.







Block D3: Fixing of Window Grills & Laying of Vitrified Floor Tiles on progress







**Sewage Treatment Plant 1 (Near D Block)** – Base Slab RCC completed. Wall Concrete & Top Slab 100% completed. Pump room Columns work on progress.



**U.G Sump 1 (Near D Block)** – Base Slab RCC 95% completed. Sump wall & Top Slab Concrete 100% completed. Inner plastering works on progress.



**U.G Sump 2** – Base Slab RCC 95% completed. Sump wall Concrete completed. Shuttering & Barbending works for Top Slab completed.



#### **QUALITY CONTROL**

#### DURING CONSTRUCTION FOLLOWING QUALITY CONTROL TESTS CONDUCTED AT SITE:

| Sl.No. | Materials                                                                                                                     | Source from                                                                                                                                    | Test Done     | Result                           |
|--------|-----------------------------------------------------------------------