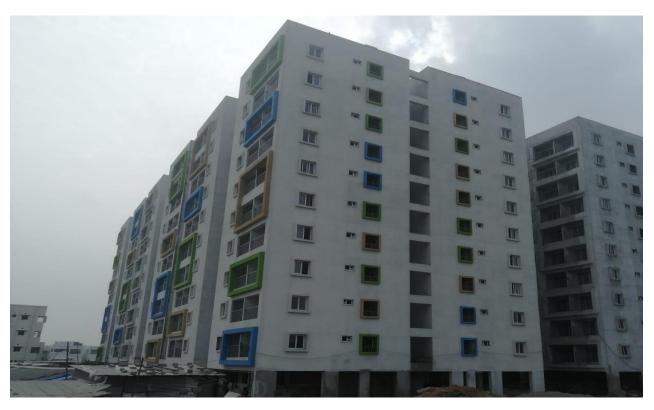

### **MONTHLY PROGRESS REPORT**

**STATUS AS ON: 31.12.2023** 

31.12.2023

|          | T                                                                                                                                                                                 | 31.12.2023                                                                                                                                                                       |
|----------|-----------------------------------------------------------------------------------------------------------------------------------------------------------------------------------|----------------------------------------------------------------------------------------------------------------------------------------------------------------------------------|
| BLOCK    | STATUS AS ON 31st DECEMBER-2023                                                                                                                                                   |                                                                                                                                                                                  |
|          | ◆ 100% Completed Works  ■Terrace floor level slab R.C.C  ■Terrace floor Parapet Columns Conc                                                                                      | rete.                                                                                                                                                                            |
|          | Lift Head room (4 out of 4) - Slab Co                                                                                                                                             |                                                                                                                                                                                  |
|          | Over Head Water Tank                                                                                                                                                              |                                                                                                                                                                                  |
|          | (a) Base Slab Concrete 2 out of 2                                                                                                                                                 |                                                                                                                                                                                  |
|          | (b) Tank Wall Concrete 2 out of                                                                                                                                                   |                                                                                                                                                                                  |
|          | (c) Top Cover slab Concrete 2 ou                                                                                                                                                  |                                                                                                                                                                                  |
|          | Block work upto Tenth floor & Parag                                                                                                                                               | pet wall.                                                                                                                                                                        |
|          | Ceiling Plastering upto Tenth floor.                                                                                                                                              |                                                                                                                                                                                  |
|          | •Wall plastering upto Tenth floor.                                                                                                                                                |                                                                                                                                                                                  |
|          | ■1 <sup>st</sup> Coat Wall Putty upto Tenth floor                                                                                                                                 |                                                                                                                                                                                  |
|          | ■Electrical Conducting works in Tentl                                                                                                                                             |                                                                                                                                                                                  |
|          | ■Fixing of Water supply pipe Lines (C                                                                                                                                             | •                                                                                                                                                                                |
|          | ■Fixing of Sanitary Lines (PVC) – 100                                                                                                                                             | 0% completed (200/ 200).                                                                                                                                                         |
|          | STATUS UPTO PREVIOUS MONTH STATUS AS ON 31st DECE                                                                                                                                 |                                                                                                                                                                                  |
| A1 BLOCK | ◆ 90% Completed Works ■ Fixing of Balcony Handrail.                                                                                                                               | ◆ 90% Completed Works  • Fixing of Balcony Handrail.                                                                                                                             |
|          | External Plastering 95% completed in all sides.                                                                                                                                   | External Plastering 95% completed in all sides.                                                                                                                                  |
|          | ■ Fixing of Water supply pipe Lines (CPVC) –97% completed (195 / 200).                                                                                                            | Fixing of Vertical Plumbing Lines in Shaft 90% completed. (180/200).                                                                                                             |
|          | ◆ Works On Progress ■ Fixing of Sanitary Lines (PVC) – 80%                                                                                                                        | <ul><li>Water Proofing Works.</li><li>a) Over Head Water Tank (1/2).</li></ul>                                                                                                   |
|          | completed (160/200).                                                                                                                                                              | ♦ Works On Progress                                                                                                                                                              |
|          | ■ Fixing of Vertical Plumbing Lines in Shaft 60% completed. (120/200).                                                                                                            | Fixing of Staircase Handrail 85% completed.                                                                                                                                      |
|          | Fixing of Staircase Handrail 75% completed.                                                                                                                                       | ■ Fixing of Bathroom Wall Tiles 33% completed (66/200).                                                                                                                          |
|          | <ul> <li>Fixing of Bathroom Wall Tiles 20% completed (40/200).</li> <li>Laying Of Floor Tiles <ul> <li>a) Ceramic Tiles in Bathroom 20% completed (40/200)</li> </ul> </li> </ul> | <ul> <li>Fixing of Toilet Wall Tiles 12% completed (24/200).</li> <li>Laying Of Floor Tiles <ul> <li>a) Ceramic Tiles in Bathrooms 33% completed (66/200)</li> </ul> </li> </ul> |
|          | • Vitrified Tiles in Halls & Bedrooms 18% completed (36/200).                                                                                                                     | b) Ceramic Tiles in Toilets 12% completed (24/200)                                                                                                                               |