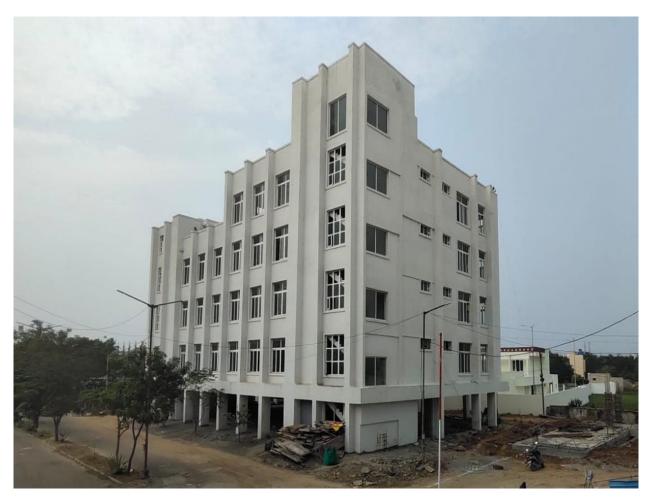

### CGEWHO – CHENNAI PHASE-III PROJECT

### **MONTHLY PROGRESS REPORT**

**STATUS AS ON: 31.12.2023** 

31.12.2023

|          | T                                                                                                                                                                                 | 31.12.2023                                                                                                                                                                       |
|----------|-----------------------------------------------------------------------------------------------------------------------------------------------------------------------------------|----------------------------------------------------------------------------------------------------------------------------------------------------------------------------------|
| BLOCK    | STATUS AS ON 31st DECEMBER-2023                                                                                                                                                   |                                                                                                                                                                                  |
|          | ◆ 100% Completed Works  ■Terrace floor level slab R.C.C  ■Terrace floor Parapet Columns Conc                                                                                      | rete.                                                                                                                                                                            |
|          | Lift Head room (4 out of 4) - Slab Co                                                                                                                                             |                                                                                                                                                                                  |
|          | Over Head Water Tank                                                                                                                                                              |                                                                                                                                                                                  |
|          | (a) Base Slab Concrete 2 out of 2                                                                                                                                                 |                                                                                                                                                                                  |
|          | (b) Tank Wall Concrete 2 out of                                                                                                                                                   |                                                                                                                                                                                  |
|          | (c) Top Cover slab Concrete 2 ou                                                                                                                                                  |                                                                                                                                                                                  |
|          | Block work upto Tenth floor & Parag                                                                                                                                               | pet wall.                                                                                                                                                                        |
|          | Ceiling Plastering upto Tenth floor.                                                                                                                                              |                                                                                                                                                                                  |
|          | •Wall plastering upto Tenth floor.                                                                                                                                                |                                                                                                                                                                                  |
|          | ■1 <sup>st</sup> Coat Wall Putty upto Tenth floor                                                                                                                                 |                                                                                                                                                                                  |
|          | ■Electrical Conducting works in Tentl                                                                                                                                             |                                                                                                                                                                                  |
|          | ■Fixing of Water supply pipe Lines (C                                                                                                                                             | •                                                                                                                                                                                |
|          | ■Fixing of Sanitary Lines (PVC) – 100                                                                                                                                             | 0% completed (200/ 200).                                                                                                                                                         |
|          | STATUS UPTO PREVIOUS MONTH STATUS AS ON 31st DECE                                                                                                                                 |                                                                                                                                                                                  |
| A1 BLOCK | ◆ 90% Completed Works ■ Fixing of Balcony Handrail.                                                                                                                               | ◆ 90% Completed Works  • Fixing of Balcony Handrail.                                                                                                                             |
|          | External Plastering 95% completed in all sides.                                                                                                                                   | External Plastering 95% completed in all sides.                                                                                                                                  |
|          | ■ Fixing of Water supply pipe Lines (CPVC) –97% completed (195 / 200).                                                                                                            | Fixing of Vertical Plumbing Lines in Shaft 90% completed. (180/200).                                                                                                             |
|          | ◆ Works On Progress ■ Fixing of Sanitary Lines (PVC) – 80%                                                                                                                        | <ul><li>Water Proofing Works.</li><li>a) Over Head Water Tank (1/2).</li></ul>                                                                                                   |
|          | completed (160/200).                                                                                                                                                              | ♦ Works On Progress                                                                                                                                                              |
|          | ■ Fixing of Vertical Plumbing Lines in Shaft 60% completed. (120/200).                                                                                                            | Fixing of Staircase Handrail 85% completed.                                                                                                                                      |
|          | Fixing of Staircase Handrail 75% completed.                                                                                                                                       | ■ Fixing of Bathroom Wall Tiles 33% completed (66/200).                                                                                                                          |
|          | <ul> <li>Fixing of Bathroom Wall Tiles 20% completed (40/200).</li> <li>Laying Of Floor Tiles <ul> <li>a) Ceramic Tiles in Bathroom 20% completed (40/200)</li> </ul> </li> </ul> | <ul> <li>Fixing of Toilet Wall Tiles 12% completed (24/200).</li> <li>Laying Of Floor Tiles <ul> <li>a) Ceramic Tiles in Bathrooms 33% completed (66/200)</li> </ul> </li> </ul> |
|          | • Vitrified Tiles in Halls & Bedrooms 18% completed (36/200).                                                                                                                     | b) Ceramic Tiles in Toilets 12% completed (24/200)                                                                                                                               |