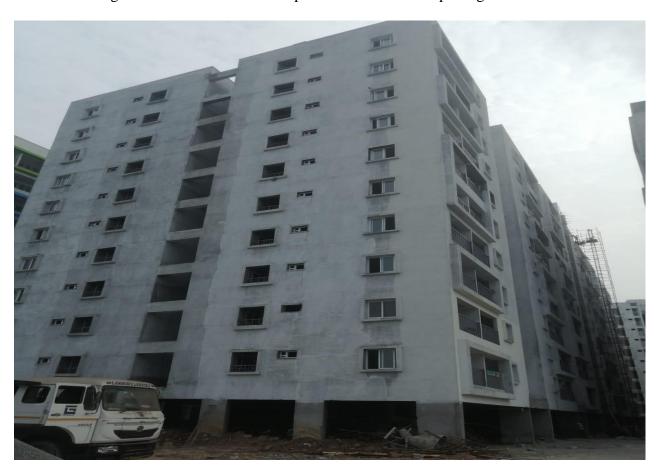

pulling work 75% completed.



<u>Block A1:</u> Laying of floor Tiles, Kitchen Granite & Dados fixing, Fixing of Door Shutters, preparation for laying of Staircase Green marble on progress.











<u>Block A2</u>: Vertical plumbing works in shafts 60% completed. Fixing of bathroom Wall tiles & laying of bathroom floor tiles on progress.







**Block B1:** Electrical Wire pulling works 51% completed. Fixing of Window Safety Grills 60% completed .Firefighting works 50% completed.





**Block B2 :** Ninth Floor Level slab  $1^{\text{st}}$  half concrete casting 100% completed.







**Block C1:** Fixing of Window Safety Grills 50% completed & Electrical Wire pulling works 46% completed.







**Block C2:** Fixing of Door Shutters 94% completed. Electrical wire pulling work started.







**Block C3:** Terrace waterproofing work on progress. Fixing of Internal Door shutters on progress.







**Block D1:** Fixing of Bathroom wall tiles & laying of bathroom floor tiles completed. Fixing of UPVC Windows 72% completed. Stilt floor columns & roof plastering completed.







**Block D2:** Fire Fighting works 50% completed. Electrical wire pulling 10% completed.







Block D3: Fixing of Window Grills & Laying of Vitrified Floor Tiles on progress







**Sewage Treatment Plant 1 (Near D Block)** – Base Slab RCC completed. Wall Concrete & Top Slab 100% completed. Pump room Columns work on progress.



**U.G Sump 1 (Near D Block)** – Base Slab RCC 95% completed. Sump wall & Top Slab Concrete 100% completed. Inner plastering works on progress.



**U.G Sump 2** – Base Slab