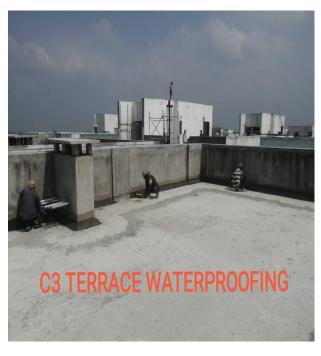

#### **♦** Works On Progress

Lift Installation works –
 3<sup>rd</sup> Lift - 75% completed.
 4<sup>th</sup> Lift – 45% completed.

|          | <ul> <li>b) Over Head Water Tank 2 out 3 work in progress.</li> <li>Laying of Green marble for Staircase 70% completed.</li> <li>Lift Cladding work 70% completed.</li> </ul>                                                                                                                                                                                                                                                                                                                                                                                                                                                                                                                                                                                                                                                                                                                                                                                                   | <ul> <li>Water Proofing Works.</li> <li>a) Terrace floor Water proofing 50% completed.</li> <li>b) Over Head Water Tank 2 out 3 work in progress.</li> <li>Laying of Green marble for Staircase 85% completed.</li> <li>Lift Cladding work 70% completed.</li> <li>Electrical wire pulling started.</li> <li>Fire Fighting works 15% completed.</li> </ul> |
|----------|---------------------------------------------------------------------------------------------------------------------------------------------------------------------------------------------------------------------------------------------------------------------------------------------------------------------------------------------------------------------------------------------------------------------------------------------------------------------------------------------------------------------------------------------------------------------------------------------------------------------------------------------------------------------------------------------------------------------------------------------------------------------------------------------------------------------------------------------------------------------------------------------------------------------------------------------------------------------------------|------------------------------------------------------------------------------------------------------------------------------------------------------------------------------------------------------------------------------------------------------------------------------------------------------------------------------------------------------------|
| BLOCK    | STATUS AS ON 31 <sup>s</sup>                                                                                                                                                                                                                                                                                                                                                                                                                                                                                                                                                                                                                                                                                                                                                                                                                                                                                                                                                    | t DECEMBER-2023                                                                                                                                                                                                                                                                                                                                            |
| C3 BLOCK | <ul> <li>◆ 100% Completed Works         <ul> <li>Terrace floor level slab R.C.C</li> </ul> </li> <li>Terrace floor Parapet Columns Concrete</li> <li>Lift Head room (4 out of 4) - Slab Conc</li> <li>Over Head Water Tank         <ul> <li>(a) Base Slab Concrete (2 out of 3)</li> <li>Block work upto Tenth floor &amp; Parapet</li> <li>Ceiling Plastering upto Tenth floor.</li> <li>Wall plastering upto Tenth floor.</li> <li>Ist Coat Wall Putty upto Tenth floor.</li> <li>Fixing of Internal Plumbing Line</li> <li>(CPVC).</li> <li>Sanitary Lines (PVC)</li> <li>Fixing of Vertical Plumbing Line in Shana) Water supply pipe Lines (G.I).</li> <li>Sanitary Lines (PVC).</li> <li>External Plastering in all sides.</li> <li>Water Proofing Works.</li> <li>Over Head Water Tank (1/2) comp</li> <li>Kitchen Finishing Works</li> <li>Fixing of Wall Dados 100% completed.</li> </ul> </li> <li>STATUS UPTO PREVIOUS MONTH</li> <li>90% Completed Works</li> </ul> | rete.  wall.  afts  leted.  ed (100/100)  completed. (100/100).  (100/ 100).  STATUS AS ON 31st DECEMBER-2023  ◆ 90% Completed Works                                                                                                                                                                                                                       |
|          | Fixing of Balcony Handrail.                                                                                                                                                                                                                                                                                                                                                                                                                                                                                                                                                                                                                                                                                                                                                                                                                                                                                                                                                     | Fixing of Balcony Handrail.                                                                                                                                                                                                                                                                                                                                |