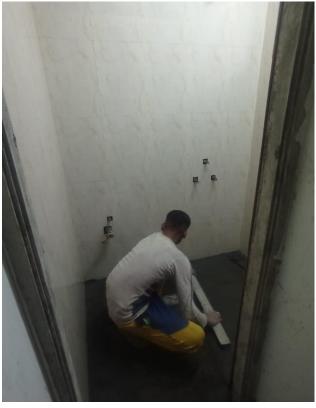

#### **♦** Works On Progress

- Fixing of Bathroom Wall Tiles 37% completed (74/200).
- Fixing of Toilet Wall Tiles 37% completed (74/200).
- Laying Of Floor Tiles
  - a) Ceramic Tiles in Bathroom 37% completed (74/200)
  - b) Ceramic Tiles in Toilet 37% completed (74/200)
- Vitrified Tiles in Halls & Bedrooms 35% completed. (70/200).
- Fixing of Door Shutters 32% completed (389/1200).
- Kitchen Finishing Works
  - a) Fixing of Wall Dados 20% completed (40/200).
  - b) Laying of Granite Countertop 20% completed (40/200).
  - c) Fixing of S.S Sink 20% completed (40/200)
- Water Proofing Work
  - a) Over Head Water Tank 50% completed (1 / 2)
  - b) Terrace Water proofing 25% completed.
- Lift Materials 4 out of 4 received.
   Shaft work on progress.