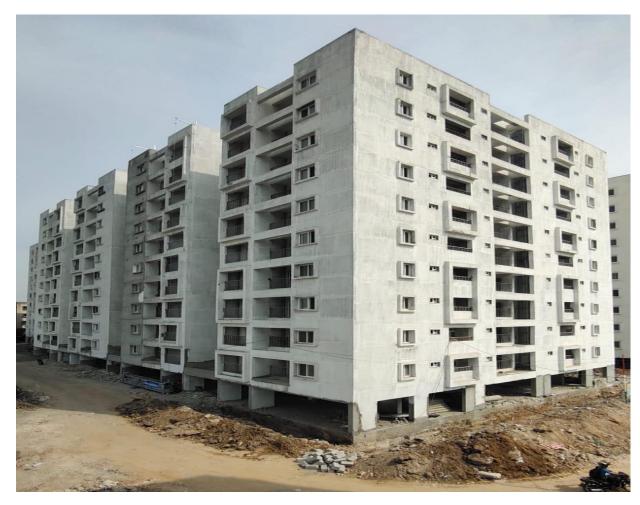

### CGEWHO – CHENNAI PHASE-III PROJECT

### **MONTHLY PROGRESS REPORT**

**STATUS AS ON: 29.02.2024** 

29.02.2024

|          |                                                                                                | 29.02.2024                                                                                 |
|----------|------------------------------------------------------------------------------------------------|--------------------------------------------------------------------------------------------|
| BLOCK    | STATUS AS ON 29 <sup>th</sup> FEBRUARY-2024                                                    |                                                                                            |
|          | ◆ 100% Completed Works  • Terrace floor level slab R.C.C  • Terrace floor Parapet Columns Conc | rrete                                                                                      |
|          | Lift Head room (4 out of 4) - Slab Co                                                          |                                                                                            |
|          | Over Head Water Tank  (a) Base Slab Concrete 2 out of 2                                        |                                                                                            |
|          | (b) Tank Wall Concrete 2 out of 2                                                              |                                                                                            |
|          | (c) Top Cover slab Concrete 2 out of 2                                                         |                                                                                            |
|          | Block work upto Tenth floor & Parapet wall.                                                    |                                                                                            |
|          | ■Ceiling Plastering upto Tenth floor.                                                          | F • • • • • • • • • • • • • • • • • • •                                                    |
|          | ■Wall plastering upto Tenth floor.                                                             |                                                                                            |
|          | ■1 <sup>st</sup> Coat Wall Putty upto Tenth floor                                              |                                                                                            |
|          | Electrical Conducting works in Tenth floor.                                                    |                                                                                            |
|          | ■Fixing of Water supply pipe Lines (CPVC).                                                     |                                                                                            |
|          | Fixing of Sanitary Lines (PVC).                                                                |                                                                                            |
|          | Fixing of Vertical Plumbing Lines in Shaft.                                                    |                                                                                            |
| A1 BLOCK | ■ Water Proofing Works.                                                                        |                                                                                            |
|          | a) Over Head Water Tank (2/2                                                                   | 2).                                                                                        |
|          | STATUS UPTO PREVIOUS MONTH                                                                     | STATUS AS ON 29th FEBRUARY-2024                                                            |
|          | ◆ 90% Completed Works ■ Fixing of Balcony Handrail.                                            | ◆ 90% Completed Works  • Fixing of Balcony Handrail.                                       |
|          | External Plastering 95% completed in all sides.                                                | External Plastering 95% completed in all sides.                                            |
|          | <ul> <li>Water Proofing Works.</li> <li>a) Terrace Water Proofing 10% completed.</li> </ul>    | <ul> <li>Water Proofing Works.</li> <li>a)Terrace Water Proofing 10% completed.</li> </ul> |
|          | ◆ Works On Progress  • Fixing of Staircase Handrail 90%                                        | Fixing of Staircase Handrail 95% completed.                                                |
|          | completed.                                                                                     | ■ Fixing of Bathroom Wall Tiles 92%                                                        |
|          | • Fixing of Bathroom Wall Tiles 71%                                                            | completed (185/200).                                                                       |
|          | completed (143/200).  • Fixing of Toilet Wall Tiles 71%                                        | Fixing of Toilet Wall Tiles 92% completed (185/200).                                       |
|          | completed (143/200).                                                                           | Laying Of Floor Tiles                                                                      |
|          | <ul><li>Laying Of Floor Tiles</li><li>a) Ceramic Tiles in Bathrooms 71%</li></ul>              | a)Ceramic Tiles in Bathrooms 92% completed (185/200)                                       |
|          | completed (143/200)                                                                            | b) Ceramic Tiles in Toilets 92%                                                            |