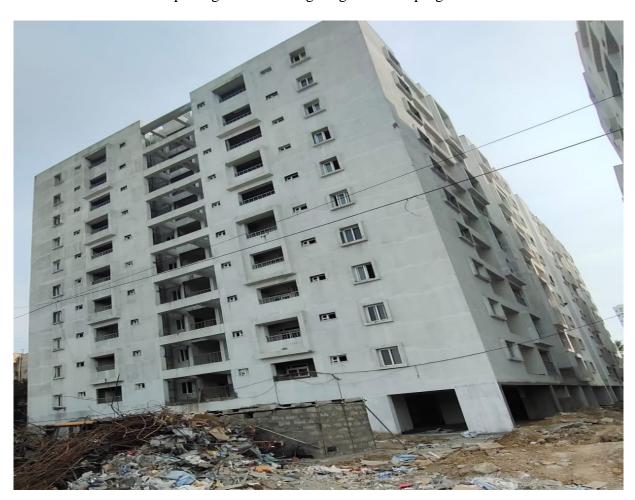

### CGEWHO – CHENNAI PHASE-III PROJECT

### **MONTHLY PROGRESS REPORT**

**STATUS AS ON: 29.02.2024** 

29.02.2024

|          |                                                                                                | 29.02.2024                                                                                 |
|----------|------------------------------------------------------------------------------------------------|--------------------------------------------------------------------------------------------|
| BLOCK    | STATUS AS ON 29 <sup>th</sup> FEBRUARY-2024                                                    |                                                                                            |
|          | ◆ 100% Completed Works  • Terrace floor level slab R.C.C  • Terrace floor Parapet Columns Conc | rrete                                                                                      |
|          | Lift Head room (4 out of 4) - Slab Co                                                          |                                                                                            |
|          | Over Head Water Tank  (a) Base Slab Concrete 2 out of 2                                        |                                                                                            |
|          | (b) Tank Wall Concrete 2 out of 2                                                              |                                                                                            |
|          | (c) Top Cover slab Concrete 2 out of 2                                                         |                                                                                            |
|          | Block work upto Tenth floor & Parapet wall.                                                    |                                                                                            |
|          | ■Ceiling Plastering upto Tenth floor.                                                          | F • • • • • • • • • • • • • • • • • • •                                                    |
|          | ■Wall plastering upto Tenth floor.                                                             |                                                                                            |
|          | ■1 <sup>st</sup> Coat Wall Putty upto Tenth floor                                              |                                                                                            |
|          | Electrical Conducting works in Tenth floor.                                                    |                                                                                            |
|          | ■Fixing of Water supply pipe Lines (CPVC).                                                     |                                                                                            |
|          | Fixing of Sanitary Lines (PVC).                                                                |                                                                                            |
|          | Fixing of Vertical Plumbing Lines in Shaft.                                                    |                                                                                            |
| A1 BLOCK | ■ Water Proofing Works.                                                                        |                                                                                            |
|          | a) Over Head Water Tank (2/2                                                                   | 2).                                                                                        |
|          | STATUS UPTO PREVIOUS MONTH                                                                     | STATUS AS ON 29th FEBRUARY-2024                                                            |
|          | ◆ 90% Completed Works ■ Fixing of Balcony Handrail.                                            | ◆ 90% Completed Works  • Fixing of Balcony Handrail.                                       |
|          | External Plastering 95% completed in all sides.                                                | External Plastering 95% completed in all sides.                                            |
|          | <ul> <li>Water Proofing Works.</li> <li>a) Terrace Water Proofing 10% completed.</li> </ul>    | <ul> <li>Water Proofing Works.</li> <li>a)Terrace Water Proofing 10% completed.</li> </ul> |
|          | ◆ Works On Progress  • Fixing of Staircase Handrail 90%                                        | Fixing of Staircase Handrail 95% completed.                                                |
|          | completed.                                                                                     | ■ Fixing of Bathroom Wall Tiles 92%                                                        |
|          | • Fixing of Bathroom Wall Tiles 71%                                                            | completed (185/200).                                                                       |
|          | completed (143/200).  • Fixing of Toilet Wall Tiles 71%                                        | Fixing of Toilet Wall Tiles 92% completed (185/200).                                       |
|          | completed (143/200).                                                                           | Laying Of Floor Tiles                                                                      |
|          | <ul><li>Laying Of Floor Tiles</li><li>a) Ceramic Tiles in Bathrooms 71%</li></ul>              | a)Ceramic Tiles in Bathrooms 92% completed (185/200)                                       |
|          | completed (143/200)                                                                            | b) Ceramic Tiles in Toilets 92%                                                            |