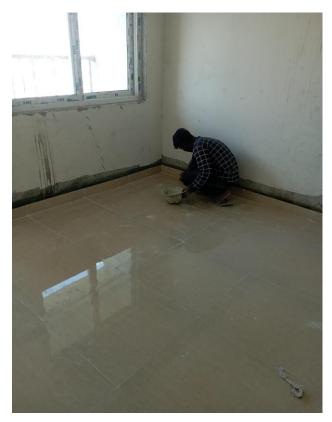

#### **♦** Works On Progress

- Fixing of Bathroom Wall Tiles 37% completed (74/200).
- Fixing of Toilet Wall Tiles 37% completed (74/200).
- Laying Of Floor Tiles
  - a) Ceramic Tiles in Bathroom 37% completed (74/200)
  - b) Ceramic Tiles in Toilet 37% completed (74/200)
- Vitrified Tiles in Halls & Bedrooms 35% completed. (70/200).
- Fixing of Door Shutters 32% completed (389/1200).
- Kitchen Finishing Works
  - a) Fixing of Wall Dados 20% completed (40/200).
  - b) Laying of Granite Countertop 20% completed (40/200).
  - c) Fixing of S.S Sink 20% completed (40/200)
- Water Proofing Work
  - a) Over Head Water Tank 50% completed (1 / 2)
  - b) Terrace Water proofing 25% completed.
- Lift Materials 4 out of 4 received.
   Shaft work on progress.