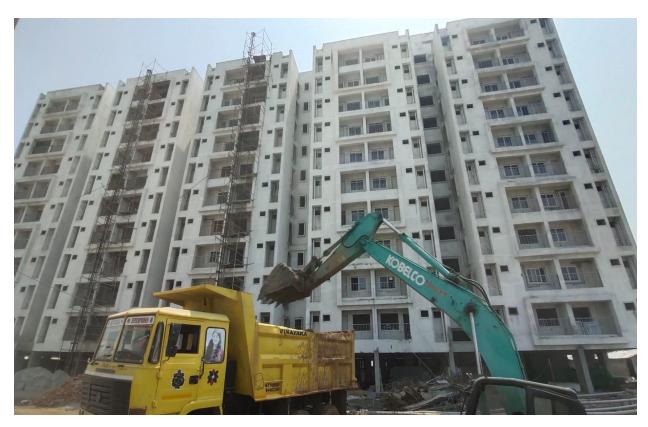

lastering 80% completed.

#### Underground Sump-1 (Near B-Block)

- Base Slab R.C.C 100% completed.
- Sump Wall R.C.C 100% completed.
- Top slab R.C.C 100% completed.
- Outer Wall Waterproof plastering 85% completed.
- Inner Wall Waterproof plastering on progress.

#### Sewage Treatment Plant-2 (Near D-Block)

- Base slab R.C.C 100% completed.
- STP Wall R.C.C 100% completed.
- STP Top Slab R.C.C 100% completed.
- STP Pump Room completed.
- Outer wall Waterproof plastering 100% completed.
- Inner Wall Waterproof plastering 70% completed.

#### Sewage Treatment Plant-1 (Near C3-Block)

Excavation Work started..



EXTERNAL DEVELOPMENT

**WORKS** 

#### PHOTOGRAPHS OF WORK PROGRESS AS ON 29th FEBRUARY 2024

**Block A1:** Fixing of UPVC Windows, laying of Staircase Green marble on progress.







**Block A2:** Laying of bathroom & toilet floor tiles, vitrified tiles on progress.









Block B1: Connection of Plumbing lines in Shaft in Stilt floor on progress.







**Block B2:** Tenth Floor Level slab 1<sup>st</sup> half Concrete casting 100% completed. Tenth floor columns 50% completed. Shuttering works for 1<sup>st</sup> Half of Terrace floor level slab on progress. Blockwork & Plastering work on progress.







**Block C1:** Electrical Wire pulling works completed. Terrace floor Water distribution lines work on progress.







**Block C2:** Terrace Water proofing work 95% completed. Internal Electrical Wire pulling works on progress







**Block C3:** Staircase Green marble work completed. Lift cladding works & Window Grill works on progress.







**Block D1:** T