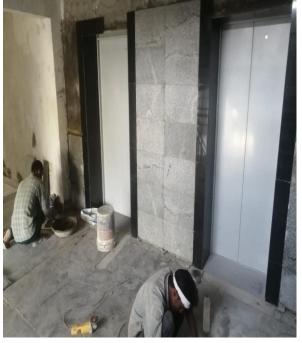

### **MONTHLY PROGRESS REPORT**

**STATUS AS ON: 29.02.2024** 

29.02.2024

|          |                                                                                                | 29.02.2024                                                                                 |
|----------|------------------------------------------------------------------------------------------------|--------------------------------------------------------------------------------------------|
| BLOCK    | STATUS AS ON 29 <sup>th</sup> FEBRUARY-2024                                                    |                                                                                            |
|          | ◆ 100% Completed Works  • Terrace floor level slab R.C.C  • Terrace floor Parapet Columns Conc | rrete                                                                                      |
|          | Lift Head room (4 out of 4) - Slab Co                                                          |                                                                                            |
|          | Over Head Water Tank  (a) Base Slab Concrete 2 out of 2                                        |                                                                                            |
|          | (b) Tank Wall Concrete 2 out of 2                                                              |                                                                                            |
|          | (c) Top Cover slab Concrete 2 out of 2                                                         |                                                                                            |
|          | Block work upto Tenth floor & Parapet wall.                                                    |                                                                                            |
|          | ■Ceiling Plastering upto Tenth floor.                                                          | F • • • • • • • • • • • • • • • • • • •                                                    |
|          | ■Wall plastering upto Tenth floor.                                                             |                                                                                            |
|          | ■1 <sup>st</sup> Coat Wall Putty upto Tenth floor                                              |                                                                                            |
|          | Electrical Conducting works in Tenth floor.                                                    |                                                                                            |
|          | ■Fixing of Water supply pipe Lines (CPVC).                                                     |                                                                                            |
|          | Fixing of Sanitary Lines (PVC).                                                                |                                                                                            |
|          | Fixing of Vertical Plumbing Lines in Shaft.                                                    |                                                                                            |
| A1 BLOCK | ■ Water Proofing Works.                                                                        |                                                                                            |
|          | a) Over Head Water Tank (2/2                                                                   | 2).                                                                                        |
|          | STATUS UPTO PREVIOUS MONTH                                                                     | STATUS AS ON 29th FEBRUARY-2024                                                            |
|          | ◆ 90% Completed Works ■ Fixing of Balcony Handrail.                                            | ◆ 90% Completed Works  • Fixing of Balcony Handrail.                                       |
|          | External Plastering 95% completed in all sides.                                                | External Plastering 95% completed in all sides.                                            |
|          | <ul> <li>Water Proofing Works.</li> <li>a) Terrace Water Proofing 10% completed.</li> </ul>    | <ul> <li>Water Proofing Works.</li> <li>a)Terrace Water Proofing 10% completed.</li> </ul> |
|          | ◆ Works On Progress  • Fixing of Staircase Handrail 90%                                        | Fixing of Staircase Handrail 95% completed.                                                |
|          | completed.                                                                                     | ■ Fixing of Bathroom Wall Tiles 92%                                                        |
|          | • Fixing of Bathroom Wall Tiles 71%                                                            | completed (185/200).                                                                       |
|          | completed (143/200).  • Fixing of Toilet Wall Tiles 71%                                        | Fixing of Toilet Wall Tiles 92% completed (185/200).                                       |
|          | completed (143/200).                                                                           | Laying Of Floor Tiles                                                                      |
|          | <ul><li>Laying Of Floor Tiles</li><li>a) Ceramic Tiles in Bathrooms 71%</li></ul>              | a)Ceramic Tiles in Bathrooms 92% completed (185/200)                                       |
|          | completed (143/200)                                                                            | b) Ceramic Tiles in Toilets 92%                                                            |

|                | 1.) Committee Trial 1                                                                                                                                                                                                                                                                                                                                                                                                                                                                                                                                                   | 1/105/200                                                                                                 |
|----------------|-------------------------------------------------------------------------------------------------------------------------------------------------------------------------------------------------------------------------------------------------------------------------------------------------------------------------------------------------------------------------------------------------------------------------------------------------------------------------------------------------------------------------------------------------------------------------|-----------------------------------------------------------------------------------------------------------|
|                | b) Ceramic Tiles in Toilets 71% completed (143/200)                                                                                                                                                                                                                                                                                                                                                                                                                                                                                                                     | completed (185/200)  • Vitrified Tiles in Halls & Bedrooms                                                |
|                | ■ Vitrified Tiles in Halls & Bedrooms                                                                                                                                                                                                                                                                                                                                                                                                                                                                                                                                   | 911% completed (182/200).                                                                                 |
|                | 71% completed (143/200).                                                                                                                                                                                                                                                                                                                                                                                                                                                                                                                                                |                                                                                                           |
|                | <ul><li>Kitchen Finishing Works</li></ul>                                                                                                                                                                                                                                                                                                                                                                                                                                                                                                                               | <ul><li>Works On Progress</li><li>Kitchen Finishing Works</li></ul>                                       |
|                | <ul> <li>a) Fixing of Wall Dados 63% completed (126/200).</li> <li>b) Laying of Granite Countertop 63% completed (126/200).</li> </ul>                                                                                                                                                                                                                                                                                                                                                                                                                                  | a) Fixing of Wall Dados 65% completed (130/200). b) Laying of Granite Countertop 75% completed (150/200). |
|                | c) Fixing of S.S Sink 63% completed (126/200)                                                                                                                                                                                                                                                                                                                                                                                                                                                                                                                           | c) Fixing of S.S Sink 75% completed (150/200)                                                             |
|                | ■ Fixing of Door Shutters 40% completed (480/1200).                                                                                                                                                                                                                                                                                                                                                                                                                                                                                                                     | ■ Fixing of Door Shutters 79% completed (955/1200).                                                       |
|                | ■ Fixing of UPVC Windows 20% completed (175/800)                                                                                                                                                                                                                                                                                                                                                                                                                                                                                                                        | • Fixing of UPVC Windows 73% completed (588/800)                                                          |
|                | <ul> <li>Lift Materials 4 out of 4 received.<br/>Shaft work on progress.</li> </ul>                                                                                                                                                                                                                                                                                                                                                                                                                                                                                     | <ul> <li>Lift Materials 4 out of 4 received.</li> <li>Shaft work on progress.</li> </ul>                  |
|                | ➤ Model Flat Finishing works 90% completed.                                                                                                                                                                                                                                                                                                                                                                                                                                                                                                                             | ➤ Model Flat Finishing works 90% completed.                                                               |
|                |                                                                                                                                                                                                                                                                                                                                                                                                                                                                                                                                                                         |                                                                                                           |
| BLOCK          | STATUS AS ON 29 <sup>t</sup>                                                                                                                                                                                                                                                                                                                                                                                                                                                                                                                                            | th FEBRUARY-2024                                                                                          |
| BLOCK          | STATUS AS ON 29 <sup>th</sup> ♦ 100% Completed Works                                                                                                                                                                                                                                                                                                                                                                                                                                                                                                                    | th FEBRUARY-2024                                                                                          |
| BLOCK          |                                                                                                                                                                                                                                                                                                                                                                                                                                                                                                                                                                         | th FEBRUARY-2024                                                                                          |
| BLOCK          | ♦ 100% Completed Works                                                                                                                                                                                                                                                                                                                                                                                                                                                                                                                                                  |                                                                                                           |
| BLOCK          | ◆ 100% Completed Works  • Terrace floor level slab R.C.C                                                                                                                                                                                                                                                                                                                                                                                                                                                                                                                | erete.                                                                                                    |
| BLOCK          | ◆ 100% Completed Works  ■Terrace floor level slab R.C.C  ■Terrace floor Parapet Columns Conc                                                                                                                                                                                                                                                                                                                                                                                                                                                                            | erete.<br>oncrete.                                                                                        |
| BLOCK          | ◆ 100% Completed Works  ■Terrace floor level slab R.C.C  ■Terrace floor Parapet Columns Conc  ■Lift Head room (4 out of 4) - Slab Co  ■Over Head Water Tank                                                                                                                                                                                                                                                                                                                                                                                                             | erete.<br>oncrete.                                                                                        |
| BLOCK          | ◆ 100% Completed Works  ■Terrace floor level slab R.C.C  ■Terrace floor Parapet Columns Conc  ■Lift Head room (4 out of 4) - Slab Co  ■Over Head Water Tank  (a) Base Slab Concrete 2 out of 2                                                                                                                                                                                                                                                                                                                                                                          | orete. oncrete. 2                                                                                         |
|                | ◆ 100% Completed Works  ■Terrace floor level slab R.C.C  ■Terrace floor Parapet Columns Conc  ■Lift Head room (4 out of 4) - Slab Co  ■Over Head Water Tank  (a) Base Slab Concrete 2 out of 2  (b) Tank Wall Concrete 2 out of                                                                                                                                                                                                                                                                                                                                         | orete.  2 2 2 ut of 2                                                                                     |
| BLOCK A2 BLOCK | ◆ 100% Completed Works  ■Terrace floor level slab R.C.C  ■Terrace floor Parapet Columns Conc  ■Lift Head room (4 out of 4) - Slab Co  ■Over Head Water Tank  (a) Base Slab Concrete 2 out of 2  (b) Tank Wall Concrete 2 out of (c) Top Cover slab Concrete 2 or                                                                                                                                                                                                                                                                                                        | orete.  2 2 2 ut of 2                                                                                     |
|                | ◆ 100% Completed Works  ■Terrace floor level slab R.C.C  ■Terrace floor Parapet Columns Conc  ■Lift Head room (4 out of 4) - Slab Co  ■Over Head Water Tank  (a) Base Slab Concrete 2 out of 2  (b) Tank Wall Concrete 2 out of 2  (c) Top Cover slab Concrete 2 out  ■Block work upto Tenth floor & Parapeter Ceiling Plastering upto Tenth floor.                                                                                                                                                                                                                     | orete.  2 2 2 ut of 2                                                                                     |
|                | ◆ 100% Completed Works  ■Terrace floor level slab R.C.C  ■Terrace floor Parapet Columns Conc  ■Lift Head room (4 out of 4) - Slab Co  ■Over Head Water Tank  (a) Base Slab Concrete 2 out of 2  (b) Tank Wall Concrete 2 out of 2  (c) Top Cover slab Concrete 2 out  ■Block work upto Tenth floor & Parapeters                                                                                                                                                                                                                                                         | erete. concrete. 2 2 ut of 2 pet wall.                                                                    |
|                | ◆ 100% Completed Works  ■Terrace floor level slab R.C.C  ■Terrace floor Parapet Columns Conc  ■Lift Head room (4 out of 4) - Slab Co  ■Over Head Water Tank  (a) Base Slab Concrete 2 out of 2  (b) Tank Wall Concrete 2 out of 2  (c) Top Cover slab Concrete 2 out  ■Block work upto Tenth floor & Parapeter Plastering upto Tenth floor.  ■Wall plastering upto Tenth floor.                                                                                                                                                                                         | erete.  2 2 ut of 2 pet wall.                                                                             |
|                | <ul> <li>◆ 100% Completed Works         <ul> <li>Terrace floor level slab R.C.C</li> <li>Terrace floor Parapet Columns Conc</li> <li>Lift Head room (4 out of 4) - Slab Co</li> <li>Over Head Water Tank</li></ul></li></ul>                                                                                                                                                                                                                                                                                                                                            | erete.  2 2 ut of 2 pet wall.                                                                             |
|                | ◆ 100% Completed Works  ■Terrace floor level slab R.C.C  ■Terrace floor Parapet Columns Conc  ■Lift Head room (4 out of 4) - Slab Co  ■Over Head Water Tank  (a) Base Slab Concrete 2 out of 2  (b) Tank Wall Concrete 2 out of 3  (c) Top Cover slab Concrete 2 out of 3  ■Block work upto Tenth floor & Parageter Plastering upto Tenth floor.  ■Wall plastering upto Tenth floor.  ■Vall plastering upto Tenth floor.  ■Ist Coat Wall Putty upto Tenth floor.  ■Electrical Conducting works upto Tenth floor.  ■Fixing of Water supply pipe Lines (Conducting works) | erete.  2 2 ut of 2 pet wall.                                                                             |
|                | ◆ 100% Completed Works  ■Terrace floor level slab R.C.C  ■Terrace floor Parapet Columns Conc  ■Lift Head room (4 out of 4) - Slab Co  ■Over Head Water Tank  (a) Base Slab Concrete 2 out of 2  (b) Tank Wall Concrete 2 out of 3  (c) Top Cover slab Concrete 2 out of 3  ■Block work upto Tenth floor & Parageter Plastering upto Tenth floor.  ■Wall plastering upto Tenth floor.  ■1st Coat Wall Putty upto Tenth floor.  ■1st Coat Wall Putty upto Tenth floor.  ■Electrical Conducting works upto Tenth floor.                                                    | erete.  2 2 ut of 2 pet wall.  enth floor. CPVC).                                                         |