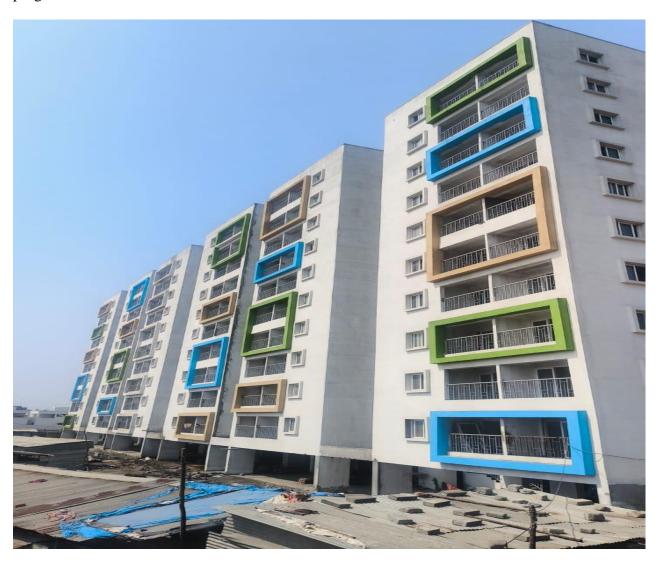

Sewage Treatment Plant-1 (Near C3-Block)

Excavation Work started..



EXTERNAL DEVELOPMENT

**WORKS** 

#### PHOTOGRAPHS OF WORK PROGRESS AS ON 29th FEBRUARY 2024

**Block A1:** Fixing of UPVC Windows, laying of Staircase Green marble on progress.







**Block A2:** Laying of bathroom & toilet floor tiles, vitrified tiles on progress.









Block B1: Connection of Plumbing lines in Shaft in Stilt floor on progress.







**Block B2:** Tenth Floor Level slab 1<sup>st</sup> half Concrete casting 100% completed. Tenth floor columns 50% completed. Shuttering works for 1<sup>st</sup> Half of Terrace floor level slab on progress. Blockwork & Plastering work on progress.







**Block C1:** Electrical Wire pulling works completed. Terrace floor Water distribution lines work on progress.







**Block C2:** Terrace Water proofing work 95% completed. Internal Electrical Wire pulling works on progress







**Block C3:** Staircase Green marble work completed. Lift cladding works & Window Grill works on progress.







**Block D1:** Terrace Water proofing works completed. Internal Electrical Wire pulling works on progress







**Block D2:** Laying of Pipes for Firefighting on progress. Connection of Sewage Lines to Main Sewer lines.







**Block D3:** Electrical wire pulling works. Firefighting works on progress.







U.G Sump 1 (Near B Block) – All RCC works completed. Internal waterproofing work on progress.



 $\begin{tabular}{ll} \textbf{U.G Sump 2 (Near D Block)} - \textbf{All RCC works completed. Pump room Inner plastering \& Internal Water proof plastering wor