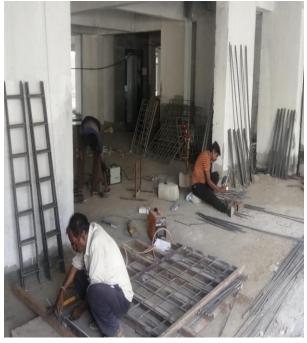

|           | T                                                                                               |                                                                                                 |
|-----------|-------------------------------------------------------------------------------------------------|-------------------------------------------------------------------------------------------------|
|           | STATUS UPTO PREVIOUS MONTH                                                                      | STATUS AS ON 29th FEBRUARY-2024                                                                 |
|           |                                                                                                 | ♦ 90% Completed Works                                                                           |
|           | ♦ 90% Completed Works                                                                           | ■ Lift Installation works 3 out 3.                                                              |
|           | • Lift Installation works 3 out 3.                                                              | ■ Lift Cladding works 3 out of 3.                                                               |
|           | ■ Lift Cladding works 3 out of 3.                                                               | <ul> <li>Laying of Green marble for Staircase.</li> </ul>                                       |
|           | <ul> <li>Laying of Green marble for Staircase.</li> </ul>                                       | <ul> <li>Application of Exterior Wall Primer</li> </ul>                                         |
|           | <ul> <li>Application of Exterior Wall Primer</li> </ul>                                         | ■ Fixing of M.S Window Safety Grills                                                            |
|           | ♦ Works On Progress                                                                             | 90% completed.                                                                                  |
| BI BLOCK  | • Fixing of M.S Window Safety Grills 75% completed.                                             | ◆ Works On Progress ■ Firefighting works 60% completed.                                         |
|           | ■ Electrical wire pulling work 93% completed (112/120).                                         | • Model Flat Finishing works 95% completed.                                                     |
|           | ■ Firefighting works 60% completed.                                                             |                                                                                                 |
|           | • Model Flat Finishing works 95%                                                                |                                                                                                 |
|           | completed.                                                                                      |                                                                                                 |
|           |                                                                                                 |                                                                                                 |
| BLOCK     | STATUS AS ON 29th                                                                               | h FEBRUARY-2024                                                                                 |
|           | ♦ 100% Completed Works                                                                          |                                                                                                 |
|           | <ul><li>Upto Ninth floor level slab R.C.C</li></ul>                                             |                                                                                                 |
|           | ■ Ninth floor columns concrete.                                                                 |                                                                                                 |
|           | ■ Tenth floor level slab 1 <sup>st</sup> Half R.C.C                                             |                                                                                                 |
|           | ■ Block work upto Seventh floor.                                                                |                                                                                                 |
|           | <ul><li>Ceiling plastering upto Sixth floor.</li></ul>                                          |                                                                                                 |
| DA DI OCK | <ul> <li>Wall plastering upto Sixth floor.</li> </ul>                                           |                                                                                                 |
| B2 BLOCK  | STATUS UPTO PREVIOUS MONTH                                                                      | STATUS AS ON 29th FEBRUARY-2024                                                                 |
|           | ♦ Works On Progress                                                                             | ♦ Works On Progress                                                                             |
|           | <ul> <li>Ninth floor Columns Concrete 50% completed.</li> </ul>                                 | ■ Tenth floor Columns Concrete 50% completed.                                                   |
|           | • Shuttering works for 1 <sup>st</sup> Half of 10 <sup>th</sup> Floor level slab 10% completed. | • Shuttering works for 2 <sup>nd</sup> Half of 10 <sup>th</sup> Floor level slab 90% completed. |
|           | Block work a) In Eighth floor 40% completed.                                                    | Block work a) In Eighth floor 80% completed.                                                    |
|           | ■ Ceiling Plastering                                                                            | ■ Ceiling Plastering                                                                            |
|           | a) In Seventh floor 50% completed.                                                              | a) In Seventh floor 85% completed.                                                              |
|           | ■ Wall Plastering                                                                               | ■ Wall Plastering                                                                               |
|           | a) In Seventh floor 50% completed                                                               | a) In Seventh floor 85% completed                                                               |
|           | ■ Electrical conducting works 30% completed.                                                    | ■ Electrical conducting works 45% completed.                                                    |