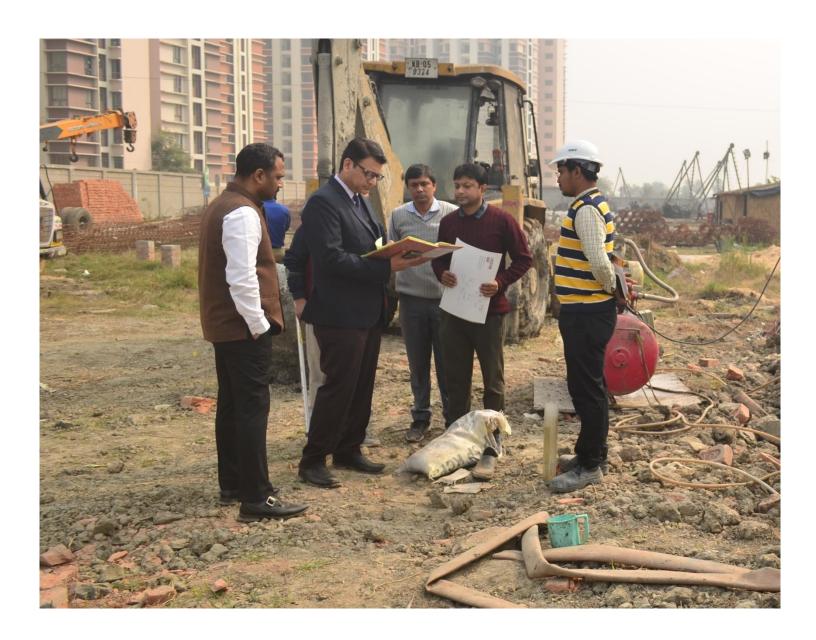

|
| BLOCK-1                 | ♦ 100% Lay out and grid line fixing completed. |
| TYPE-C                  | ♦ No of total Piles-225                        |
|                         | ♦ No of Piles completed-84                     |
|                         | ♦ 37.3% Piles completed                        |
| BLOCK-2<br>TYPE-PARKING | ♦ 100% Lay out and grid line fixing completed. |
| BLOCK-3                 | ♦ 100% Lay out and grid line fixing completed. |
| TYPE-N                  | ♦ No of total Piles -376                       |
|                         | ♦ No of Piles completed -352                   |
|                         | ♦ 93.6% Piles completed.                       |



#### Piling work for block -3/ N-Type flat





#### Piling work for Block-1/ C-Type flats.













#### PHOTOGRAPH OF QUALITY CONTROL

#### **Concrete Cube Compressive Strength Testing**





#### Fine Aggregate Sieve Analysis Testing





#### **Coarse Aggregate Sieve Analysis Testing**





#### Viscosity test by Marsh Funnel





### ARRANGEMENT FOR ROUTINE VERTICAL LOAD TEST OF PILE FOR BLOCK-3/ N-TYPE FLATS.