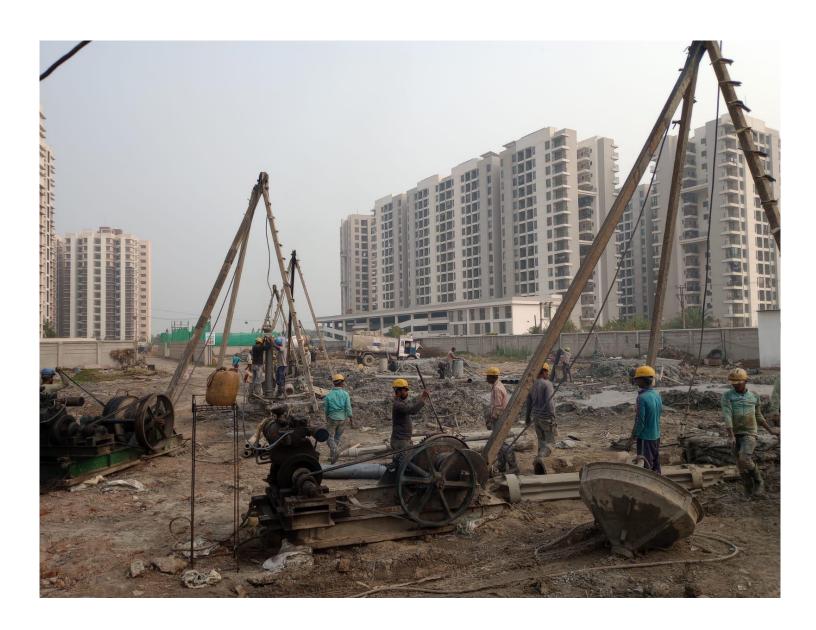

|
| BLOCK-1                 | ♦ 100% Lay out and grid line fixing completed. |
| TYPE-C                  | ♦ No of total Piles-225                        |
|                         | ♦ No of Piles completed-84                     |
|                         | ♦ 37.3% Piles completed                        |
| BLOCK-2<br>TYPE-PARKING | ♦ 100% Lay out and grid line fixing completed. |
| BLOCK-3                 | ♦ 100% Lay out and grid line fixing completed. |
| TYPE-N                  | ♦ No of total Piles -376                       |
|                         | ♦ No of Piles completed -352                   |
|                         | ♦ 93.6% Piles completed.                       |



#### Piling work for block -3/ N-Type flat





#### Piling work for Block-1/ C-Type flats.













#### PHOTOGRAPH OF QUALITY CONTROL

#### **Concrete Cube Compressive Strength Testing**





#### Fine Aggregate Sieve Analysis Testing





#### **Coarse Aggregate Sieve Analysis Testing**





#### Viscosity test by Marsh Funnel





### ARRANGEMENT FOR ROUTINE VERTICAL LOAD TEST OF PILE FOR BLOCK-3/ N-TYPE FLATS.