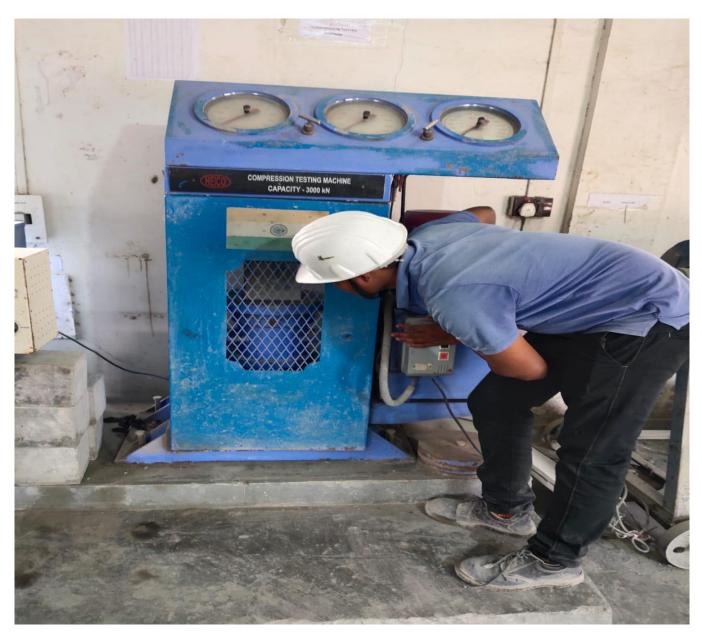

#### PHOTOGRAPH OF QUALITY CONTROL

#### **Concrete Cube Compressive Strength Testing**