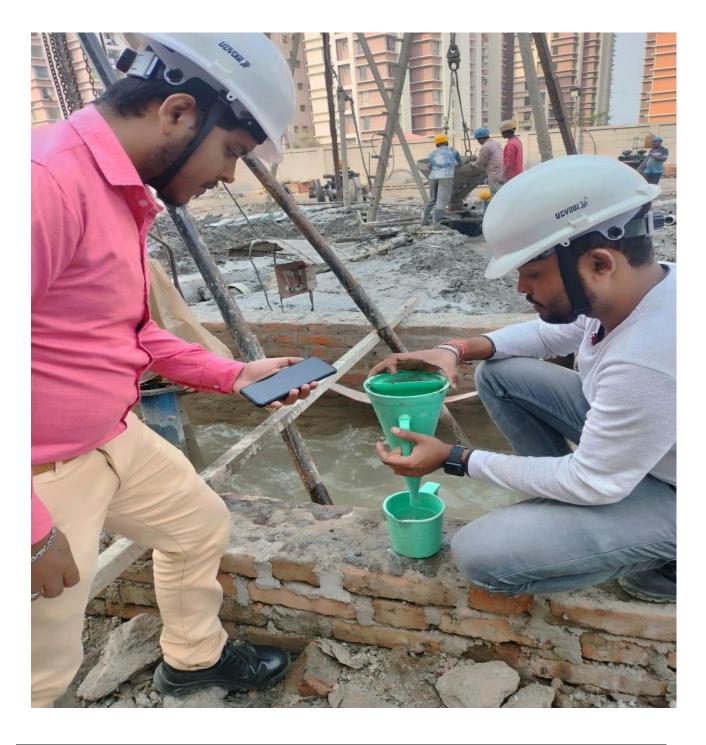

| ♦ 37.3% Piles completed                        |
| BLOCK-2<br>TYPE-PARKING | ♦ 100% Lay out and grid line fixing completed. |
| BLOCK-3                 | ♦ 100% Lay out and grid line fixing completed. |
| TYPE-N                  | ♦ No of total Piles -376                       |
|                         | ♦ No of Piles completed -352                   |
|                         | ♦ 93.6% Piles completed.                       |



#### Piling work for block -3/ N-Type flat





#### Piling work for Block-1/ C-Type flats.













#### PHOTOGRAPH OF QUALITY CONTROL

#### **Concrete Cube Compressive Strength Testing**





#### Fine Aggregate Sieve Analysis Testing





#### **Coarse Aggregate Sieve Analysis Testing**





#### Viscosity test by Marsh Funnel





### ARRANGEMENT FOR ROUTINE VERTICAL LOAD TEST OF PILE FOR BLOCK-3/ N-TYPE FLATS.