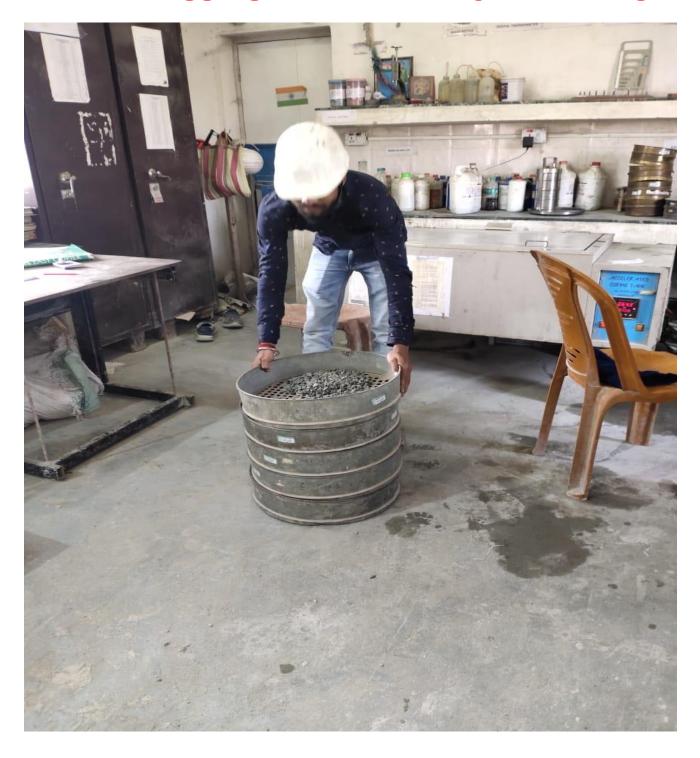

les completed-84                     |
|                         | ♦ 37.3% Piles completed                        |
| BLOCK-2<br>TYPE-PARKING | ♦ 100% Lay out and grid line fixing completed. |
| BLOCK-3                 | ♦ 100% Lay out and grid line fixing completed. |
| TYPE-N                  | ♦ No of total Piles -376                       |
|                         | ♦ No of Piles completed -352                   |
|                         | ♦ 93.6% Piles completed.                       |



#### Piling work for block -3/ N-Type flat





#### Piling work for Block-1/ C-Type flats.













#### PHOTOGRAPH OF QUALITY CONTROL

#### **Concrete Cube Compressive Strength Testing**





#### Fine Aggregate Sieve Analysis Testing





#### **Coarse Aggregate Sieve Analysis Testing**





#### Viscosity test by Marsh Funnel





### ARRANGEMENT FOR ROUTINE VERTICAL LOAD TEST OF PILE FOR BLOCK-3/ N-TYPE FLATS.