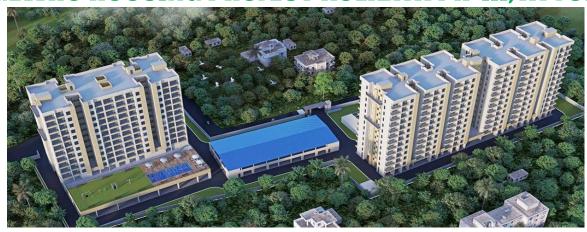

#### HOUSING PROJECT KOLKATA PH-III, AT JOKA

### **Monthly Progress Report** Status as on 31/01/2024

| DESCRIPTION             | PROGRESS UPTO 31st JANUARY-2024                |
|-------------------------|------------------------------------------------|
| BOUNDARY<br>WALL        | ♦ 95% Completed except gate.                   |
| BORE WELL               | ♦ 02 nos bore well completed.                  |
| BLOCK-1                 | ♦ 100% Lay out and grid line fixing completed. |
| TYPE-C                  | ♦ No of total Piles-225                        |
|                         | ♦ No of Piles completed-84                     |
|                         | ♦ 37.3% Piles completed                        |
| BLOCK-2<br>TYPE-PARKING | ♦ 100% Lay out and grid line fixing completed. |
| BLOCK-3                 | ♦ 100% Lay out and grid line fixing completed. |
| TYPE-N                  | ♦ No of total Piles -376                       |
|                         | ♦ No of Piles completed -352                   |
|                         | ♦ 93.6% Piles completed.                       |