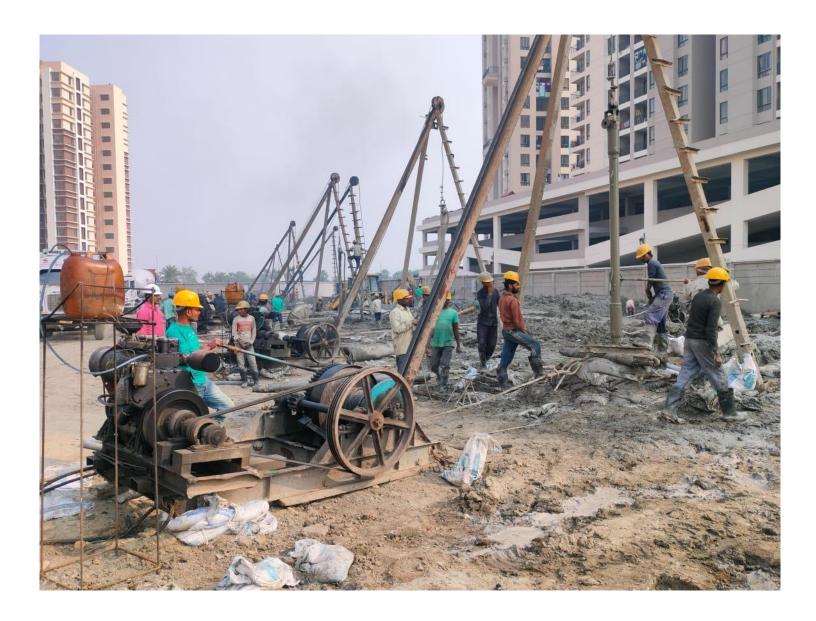

| ♦ 02 nos bore well completed.                  |
| BLOCK-1                 | ♦ 100% Lay out and grid line fixing completed. |
| TYPE-C                  | ♦ No of total Piles-225                        |
|                         | ♦ No of Piles completed-84                     |
|                         | ♦ 37.3% Piles completed                        |
| BLOCK-2<br>TYPE-PARKING | ♦ 100% Lay out and grid line fixing completed. |
| BLOCK-3                 | ♦ 100% Lay out and grid line fixing completed. |
| TYPE-N                  | ♦ No of total Piles -376                       |
|                         | ♦ No of Piles completed -352                   |
|                         | ♦ 93.6% Piles completed.                       |



#### Piling work for block -3/ N-Type flat





#### Piling work for Block-1/ C-Type flats.













#### PHOTOGRAPH OF QUALITY CONTROL

#### **Concrete Cube Compressive Strength Testing**





#### Fine Aggregate Sieve Analysis Testing





#### **Coarse Aggregate Sieve Analysis Testing**





#### Viscosity test by Marsh Funnel





### ARRANGEMENT FOR ROUTINE VERTICAL LOAD TEST OF PILE FOR BLOCK-3/ N-TYPE FLATS.