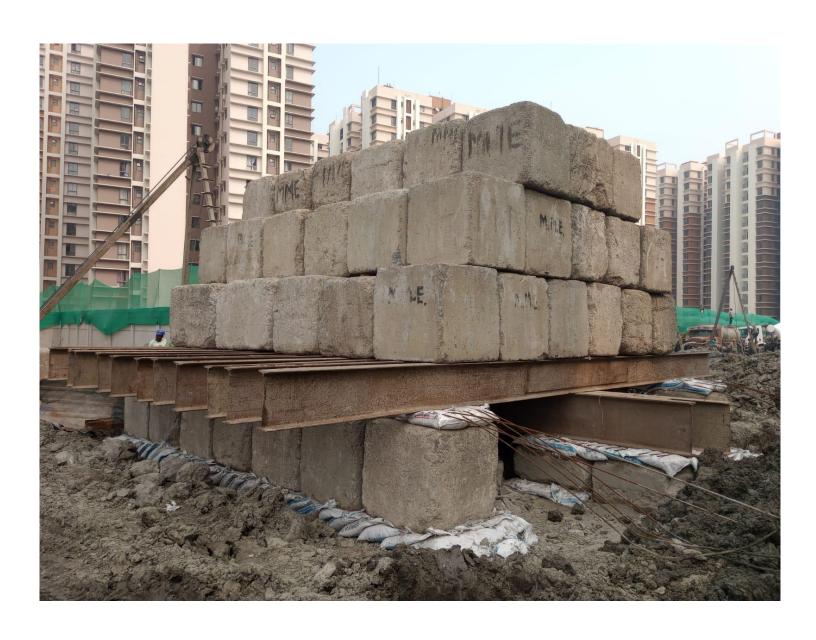

### ARRANGEMENT FOR ROUTINE VERTICAL LOAD TEST OF PILE FOR BLOCK-3/ N-TYPE FLATS.