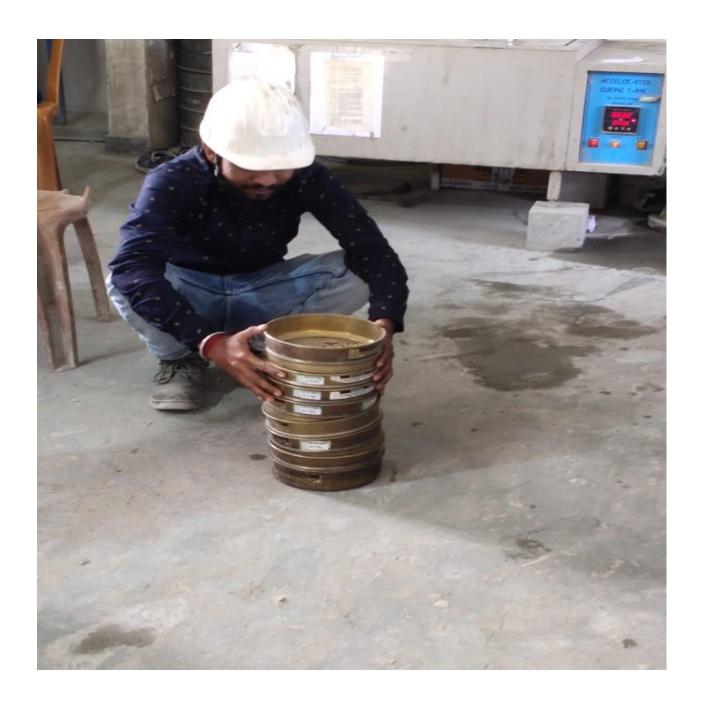

|
|                         | ♦ No of Piles completed-84                     |
|                         | ♦ 37.3% Piles completed                        |
| BLOCK-2<br>TYPE-PARKING | ♦ 100% Lay out and grid line fixing completed. |
| BLOCK-3                 | ♦ 100% Lay out and grid line fixing completed. |
| TYPE-N                  | ♦ No of total Piles -376                       |
|                         | ♦ No of Piles completed -352                   |
|                         | ♦ 93.6% Piles completed.                       |



#### Piling work for block -3/ N-Type flat





#### Piling work for Block-1/ C-Type flats.













#### PHOTOGRAPH OF QUALITY CONTROL

#### **Concrete Cube Compressive Strength Testing**





#### Fine Aggregate Sieve Analysis Testing





#### **Coarse Aggregate Sieve Analysis Testing**





#### Viscosity test by Marsh Funnel





### ARRANGEMENT FOR ROUTINE VERTICAL LOAD TEST OF PILE FOR BLOCK-3/ N-TYPE FLATS.