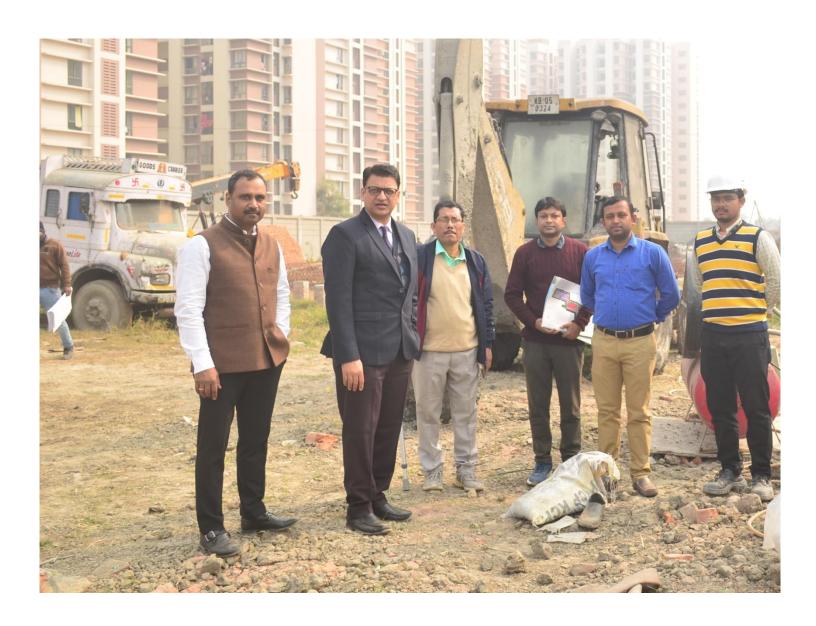

|
| BLOCK-1                 | ♦ 100% Lay out and grid line fixing completed. |
| TYPE-C                  | ♦ No of total Piles-225                        |
|                         | ♦ No of Piles completed-84                     |
|                         | ♦ 37.3% Piles completed                        |
| BLOCK-2<br>TYPE-PARKING | ♦ 100% Lay out and grid line fixing completed. |
| BLOCK-3                 | ♦ 100% Lay out and grid line fixing completed. |
| TYPE-N                  | ♦ No of total Piles -376                       |
|                         | ♦ No of Piles completed -352                   |
|                         | ♦ 93.6% Piles completed.                       |



#### Piling work for block -3/ N-Type flat





#### Piling work for Block-1/ C-Type flats.













#### PHOTOGRAPH OF QUALITY CONTROL

#### **Concrete Cube Compressive Strength Testing**





#### Fine Aggregate Sieve Analysis Testing





#### **Coarse Aggregate Sieve Analysis Testing**





#### Viscosity test by Marsh Funnel





### ARRANGEMENT FOR ROUTINE VERTICAL LOAD TEST OF PILE FOR BLOCK-3/ N-TYPE FLATS.