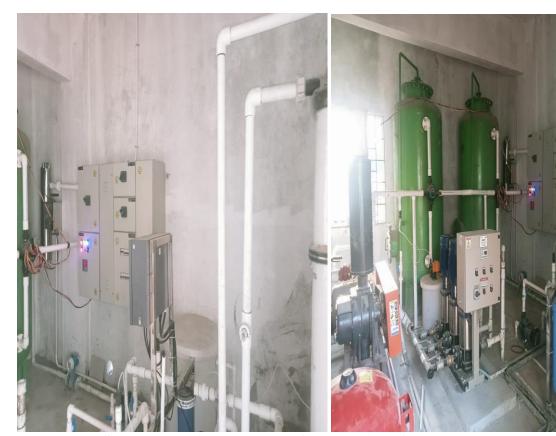

#### STATUS OF EXTERNAL DEVELOPMENT WORKS AS ON 30st APRIL-2025

- ➤ Underground Sump-1 (Near B-Block)
  - Fixing, installation & dry commissioning is completed.
- **➤** Underground Sump-2 (Near D-Block)
  - Fixing, installation & dry commissioning is completed
- > Sewage Treatment Plant-2 (Near D-Block)
  - Installation of STP & dry commissioning is completed.
- > Sewage Treatment Plant-1 (Near C3-Block)
  - Installation of STP & dry commissioning is completed.
- **➤** Laying of External Sewer lines
  - Works completed in all blocks.
- > Laying of External Water Supply lines
  - Works completed in all blocks
- > Laying of Storm Water Drainage.
  - Works completed in all blocks.
  - Collection chamber work at Main gate is pending.
  - RCC Cover slab for Storm water Collection well in progress.
- **External Electrification works.** 
  - All Works completed except fixing of 2 Transformers for C1-Block & A2-Block.
  - Erection of Diesel Generators completed.
  - Erection of Street Lights.
    - (a) Wall brackets All completed.
    - (b) Poles -59 out of 66 completed.
- **Laying of Roads.** 
  - Laying of Granular Sub Base (GSB) 1st Layer.
    - a) Work completed in all blocks.
  - Laying of Wet Mix Macadam (WMM) -2<sup>nd</sup> Layer.
    - a) Work completed in all blocks.
- > External land development- 70% work completed.
- ➤ Landscaping Work 35% work completed.

STP-2 – Erection completed & dry testing of components completed