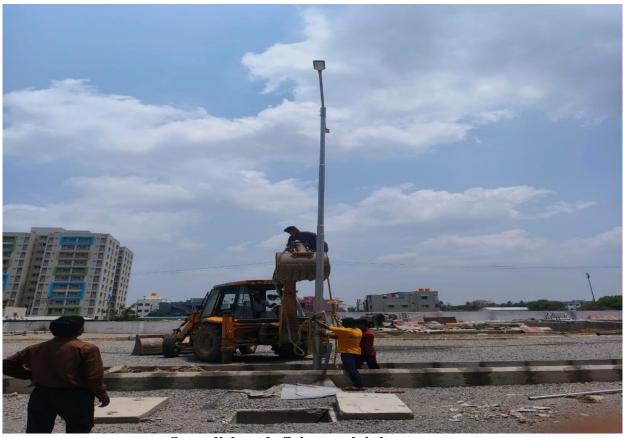

#### STATUS OF EXTERNAL DEVELOPMENT WORKS AS ON 30st APRIL-2025

- ➤ Underground Sump-1 (Near B-Block)
  - Fixing, installation & dry commissioning is completed.
- **➤** Underground Sump-2 (Near D-Block)
  - Fixing, installation & dry commissioning is completed
- > Sewage Treatment Plant-2 (Near D-Block)
  - Installation of STP & dry commissioning is completed.
- > Sewage Treatment Plant-1 (Near C3-Block)
  - Installation of STP & dry commissioning is completed.
- **➤** Laying of External Sewer lines
  - Works completed in all blocks.
- > Laying of External Water Supply lines
  - Works completed in all blocks
- > Laying of Storm Water Drainage.
  - Works completed in all blocks.
  - Collection chamber work at Main gate is pending.
  - RCC Cover slab for Storm water Collection well in progress.
- **External Electrification works.** 
  - All Works completed except fixing of 2 Transformers for C1-Block & A2-Block.
  - Erection of Diesel Generators completed.
  - Erection of Street Lights.
    - (a) Wall brackets All completed.
    - (b) Poles -59 out of 66 completed.
- **Laying of Roads.** 
  - Laying of Granular Sub Base (GSB) 1st Layer.
    - a) Work completed in all blocks.
  - Laying of Wet Mix Macadam (WMM) -2<sup>nd</sup> Layer.
    - a) Work completed in all blocks.
- > External land development- 70% work completed.
- ➤ Landscaping Work 35% work completed.

Lawn area and car parking area development work is in progress

Street light pole fixing work is in progress

Street light pole fixing work is in progress

STP-1 – Erection completed & dry testing of components completed