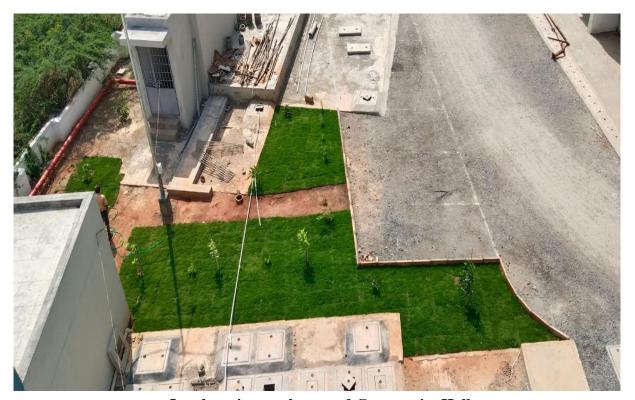

#### STATUS OF EXTERNAL DEVELOPMENT WORKS AS ON 30st APRIL-2025

- ➤ Underground Sump-1 (Near B-Block)
  - Fixing, installation & dry commissioning is completed.
- **➤** Underground Sump-2 (Near D-Block)
  - Fixing, installation & dry commissioning is completed
- > Sewage Treatment Plant-2 (Near D-Block)
  - Installation of STP & dry commissioning is completed.
- > Sewage Treatment Plant-1 (Near C3-Block)
  - Installation of STP & dry commissioning is completed.
- **➤** Laying of External Sewer lines
  - Works completed in all blocks.
- > Laying of External Water Supply lines
  - Works completed in all blocks
- > Laying of Storm Water Drainage.
  - Works completed in all blocks.
  - Collection chamber work at Main gate is pending.
  - RCC Cover slab for Storm water Collection well in progress.
- **External Electrification works.** 
  - All Works completed except fixing of 2 Transformers for C1-Block & A2-Block.
  - Erection of Diesel Generators completed.
  - Erection of Street Lights.
    - (a) Wall brackets All completed.
    - (b) Poles -59 out of 66 completed.
- **Laying of Roads.** 
  - Laying of Granular Sub Base (GSB) 1st Layer.
    - a) Work completed in all blocks.
  - Laying of Wet Mix Macadam (WMM) -2<sup>nd</sup> Layer.
    - a) Work completed in all blocks.
- > External land development- 70% work completed.
- ➤ Landscaping Work 35% work completed.

### PHOTOGRAPHS OF WORK PROGRESS AS ON 30th APRIL-2025

Landscaping work around Community Hall

Landscaping work in D1 Block

Landscaping work in D2 Block

Landscaping work in D3 Block

**B-2** Electrical Main cabling work is in progress