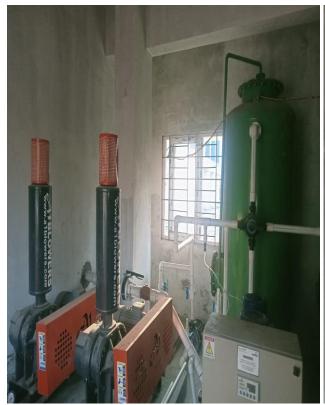

#### STATUS OF EXTERNAL DEVELOPMENT WORKS AS ON 30st APRIL-2025

- ➤ Underground Sump-1 (Near B-Block)
  - Fixing, installation & dry commissioning is completed.
- **➤** Underground Sump-2 (Near D-Block)
  - Fixing, installation & dry commissioning is completed
- > Sewage Treatment Plant-2 (Near D-Block)
  - Installation of STP & dry commissioning is completed.
- > Sewage Treatment Plant-1 (Near C3-Block)
  - Installation of STP & dry commissioning is completed.
- **➤** Laying of External Sewer lines
  - Works completed in all blocks.
- > Laying of External Water Supply lines
  - Works completed in all blocks
- > Laying of Storm Water Drainage.
  - Works completed in all blocks.
  - Collection chamber work at Main gate is pending.
  - RCC Cover slab for Storm water Collection well in progress.
- **External Electrification works.** 
  - All Works completed except fixing of 2 Transformers for C1-Block & A2-Block.
  - Erection of Diesel Generators completed.
  - Erection of Street Lights.
    - (a) Wall brackets All completed.
    - (b) Poles -59 out of 66 completed.
- **Laying of Roads.** 
  - Laying of Granular Sub Base (GSB) 1st Layer.
    - a) Work completed in all blocks.
  - Laying of Wet Mix Macadam (WMM) -2<sup>nd</sup> Layer.
    - a) Work completed in all blocks.
- > External land development- 70% work completed.
- ➤ Landscaping Work 35% work completed.

STP-2 – Erection completed & dry testing of components completed