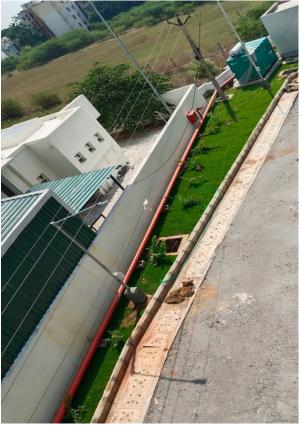

Lawn area and car parking area development work is in progress

Street light pole fixing work is in progress

Street light pole fixing work is in progress

STP-1 – Erection completed & dry testing of components completed