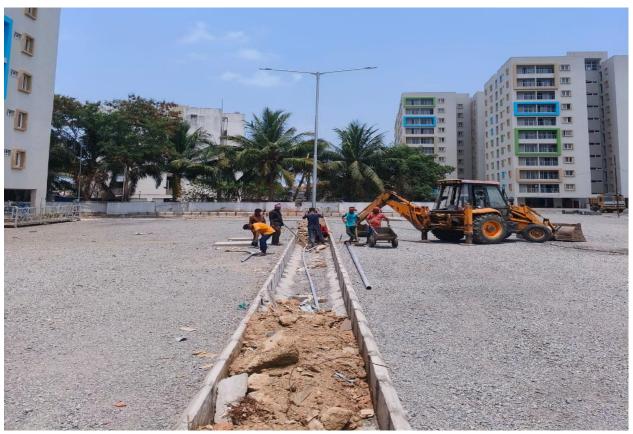

#### STATUS OF EXTERNAL DEVELOPMENT WORKS AS ON 30st APRIL-2025

- ➤ Underground Sump-1 (Near B-Block)
  - Fixing, installation & dry commissioning is completed.
- **➤** Underground Sump-2 (Near D-Block)
  - Fixing, installation & dry commissioning is completed
- > Sewage Treatment Plant-2 (Near D-Block)
  - Installation of STP & dry commissioning is completed.
- > Sewage Treatment Plant-1 (Near C3-Block)
  - Installation of STP & dry commissioning is completed.
- **➤** Laying of External Sewer lines
  - Works completed in all blocks.
- > Laying of External Water Supply lines
  - Works completed in all blocks
- > Laying of Storm Water Drainage.
  - Works completed in all blocks.
  - Collection chamber work at Main gate is pending.
  - RCC Cover slab for Storm water Collection well in progress.
- **External Electrification works.** 
  - All Works completed except fixing of 2 Transformers for C1-Block & A2-Block.
  - Erection of Diesel Generators completed.
  - Erection of Street Lights.
    - (a) Wall brackets All completed.
    - (b) Poles -59 out of 66 completed.
- **Laying of Roads.** 
  - Laying of Granular Sub Base (GSB) 1st Layer.
    - a) Work completed in all blocks.
  - Laying of Wet Mix Macadam (WMM) -2<sup>nd</sup> Layer.
    - a) Work completed in all blocks.
- > External land development- 70% work completed.
- ➤ Landscaping Work 35% work completed.

Lawn area and car parking area development work is in progress

Street light pole fixing work is in progress

Street light pole fixing work is in progress

STP-1 – Erection completed & dry testing of components completed