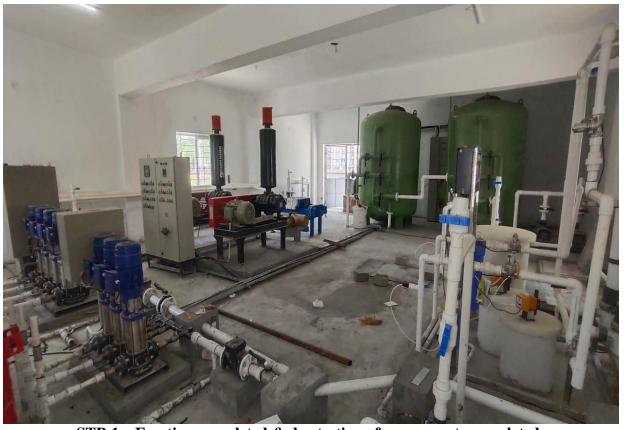

#### STATUS OF EXTERNAL DEVELOPMENT WORKS AS ON 30st APRIL-2025

- ➤ Underground Sump-1 (Near B-Block)
  - Fixing, installation & dry commissioning is completed.
- **➤** Underground Sump-2 (Near D-Block)
  - Fixing, installation & dry commissioning is completed
- > Sewage Treatment Plant-2 (Near D-Block)
  - Installation of STP & dry commissioning is completed.
- > Sewage Treatment Plant-1 (Near C3-Block)
  - Installation of STP & dry commissioning is completed.
- **➤** Laying of External Sewer lines
  - Works completed in all blocks.
- > Laying of External Water Supply lines
  - Works completed in all blocks
- > Laying of Storm Water Drainage.
  - Works completed in all blocks.
  - Collection chamber work at Main gate is pending.
  - RCC Cover slab for Storm water Collection well in progress.
- **External Electrification works.** 
  - All Works completed except fixing of 2 Transformers for C1-Block & A2-Block.
  - Erection of Diesel Generators completed.
  - Erection of Street Lights.
    - (a) Wall brackets All completed.
    - (b) Poles -59 out of 66 completed.
- **Laying of Roads.** 
  - Laying of Granular Sub Base (GSB) 1st Layer.
    - a) Work completed in all blocks.
  - Laying of Wet Mix Macadam (WMM) -2<sup>nd</sup> Layer.
    - a) Work completed in all blocks.
- > External land development- 70% work completed.
- ➤ Landscaping Work 35% work completed.

Lawn area and car parking area development work is in progress

Street light pole fixing work is in progress

Street light pole fixing work is in progress

STP-1 – Erection completed & dry testing of components completed