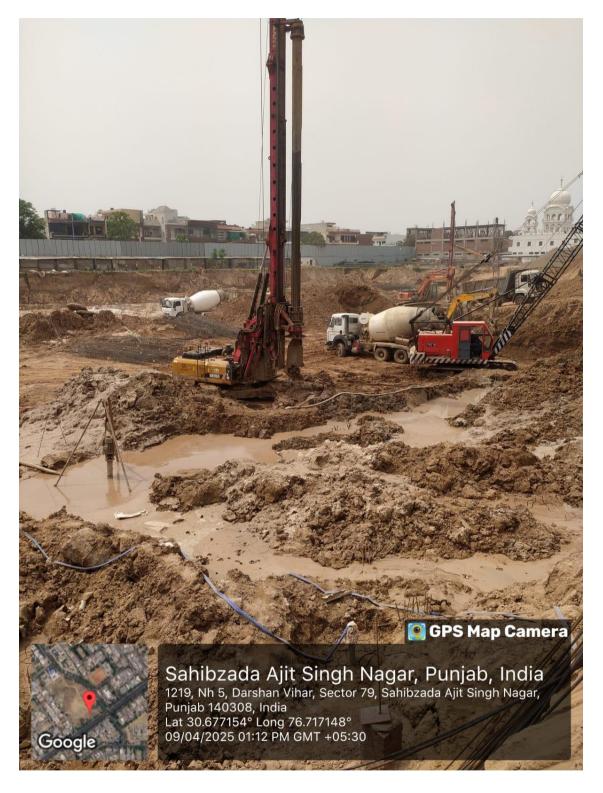

|  |  |
|            | Piling work- 55% completed, 82 nos. Piles casted (235/429)                                                                                                                   |  |  |
|            | PCC under Raft in Progress (8 % Completed)                                                                                                                                   |  |  |
|            | Raft Casted (8% Completed)                                                                                                                                                   |  |  |



# PHOTOGRAPHS OF WORK PROGRESS AS ON 31.03.2025

#### **BLOCK C-02 RAFT CASTING WORK IN PROGRESS**





#### NON-TOWER AREA PILING WORK IN PROGRESS





## **RAFT CASTING IN B-01**





#### CUBE TEST AT SITE





#### CURING OF RAFT IN BLOCK C-02





#### **COMPACTION TEST IN BLOCK-D**





#### **QUALITY CONTROL**

#### DURING CONSTRUCTION FOLLOWING QUALITY CONTROL TESTS CONDUCTED AT SITE:

| S. No. | Materials                                                       | Test Done                          | Result |  |
|--------|-----------------------------------------------------------------|------------------------------------|--------|--|
| 1      | Reinforcement Steel                                             | Third party testing is being done. |        |  |
| 2      | RCC cubes are being tested and Register is being maintained.    |                                    |        |  |
| 3      | Slump test conducted at site to insur