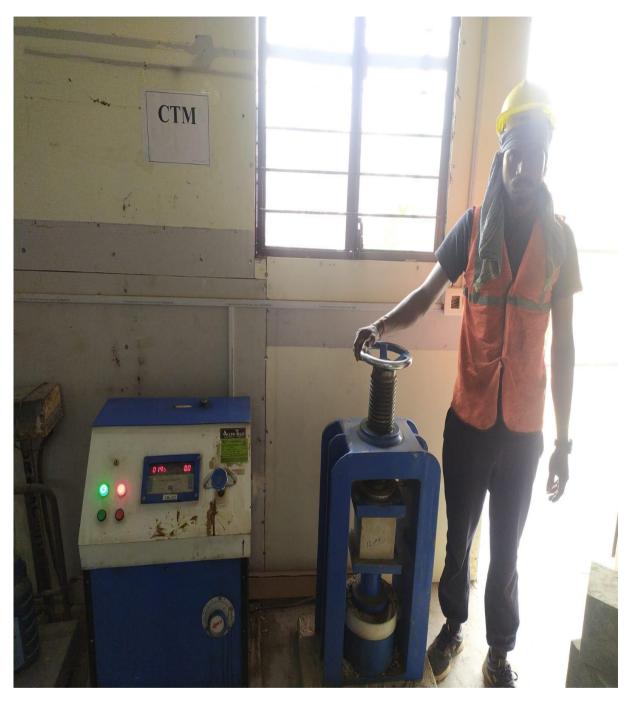

#### CUBE TEST AT SITE

#### **QUALITY CONTROL**

#### DURING CONSTRUCTION FOLLOWING QUALITY CONTROL TESTS CONDUCTED AT SITE:

| S. No. | Materials                                                       | Test Done                          | Result |  |
|--------|-----------------------------------------------------------------|------------------------------------|--------|--|
| 1      | Reinforcement Steel                                             | Third party testing is being done. |        |  |
| 2      | RCC cubes are being tested and Register is being maintained.    |                                    |        |  |
| 3      | Slump test conducted at site to insure workability of concrete. |                                    |        |  |
| 4      | Soil Compaction test by Third party testing is being done       |                                    |        |  |