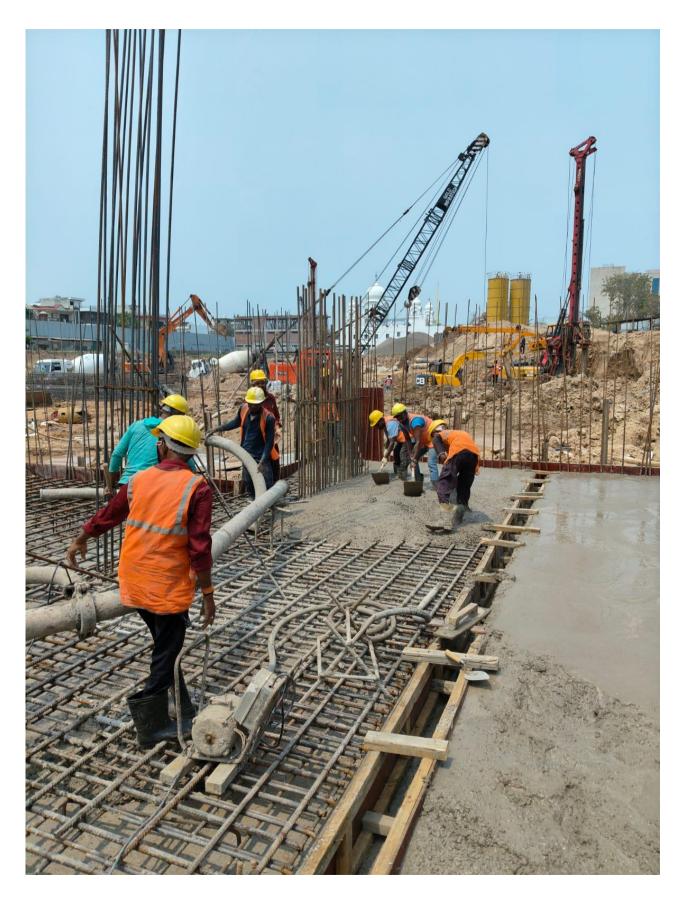

|  |  |
|            | Piling work- 55% completed, 82 nos. Piles casted (235/429)                                                                                                                   |  |  |
|            | PCC under Raft in Progress (8 % Completed)                                                                                                                                   |  |  |
|            | Raft Casted (8% Completed)                                                                                                                                                   |  |  |



# PHOTOGRAPHS OF WORK PROGRESS AS ON 31.03.2025

#### **BLOCK C-02 RAFT CASTING WORK IN PROGRESS**





#### NON-TOWER AREA PILING WORK IN PROGRESS





## **RAFT CASTING IN B-01**





#### CUBE TEST AT SITE





#### CURING OF RAFT IN BLOCK C-02





#### **COMPACTION TEST IN BLOCK-D**





#### **QUALITY CONTROL**

#### DURING CONSTRUCTION FOLLOWING QUALITY CONTROL TESTS CONDUCTED AT SITE:

| S. No. | Materials                                                       | Test Done                          | Result |  |
|--------|-----------------------------------------------------------------|------------------------------------|--------|--|
| 1      | Reinforcement Steel                                             | Third party testing is being done. |        |  |
| 2      | RCC cubes are being tested and Register is being maintained.    |                                    |        |  |
| 3      | Slump test conducted at site to insure workability of concrete. |