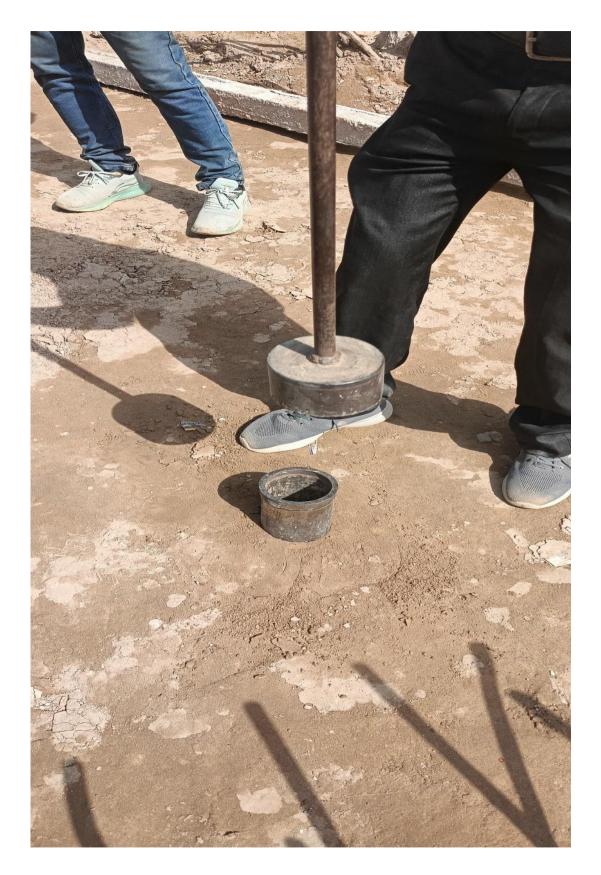

#### **COMPACTION TEST IN BLOCK-D**

#### **QUALITY CONTROL**

#### DURING CONSTRUCTION FOLLOWING QUALITY CONTROL TESTS CONDUCTED AT SITE:

| S. No. | Materials                                                       | Test Done                          | Result |  |
|--------|-----------------------------------------------------------------|------------------------------------|--------|--|
| 1      | Reinforcement Steel                                             | Third party testing is being done. |        |  |
| 2      | RCC cubes are being tested and Register is being maintained.    |                                    |        |  |
| 3      | Slump test conducted at site to insure workability of concrete. |                                    |        |  |
| 4      | Soil Compaction test by Third party testing is being done       |                                    |        |  |