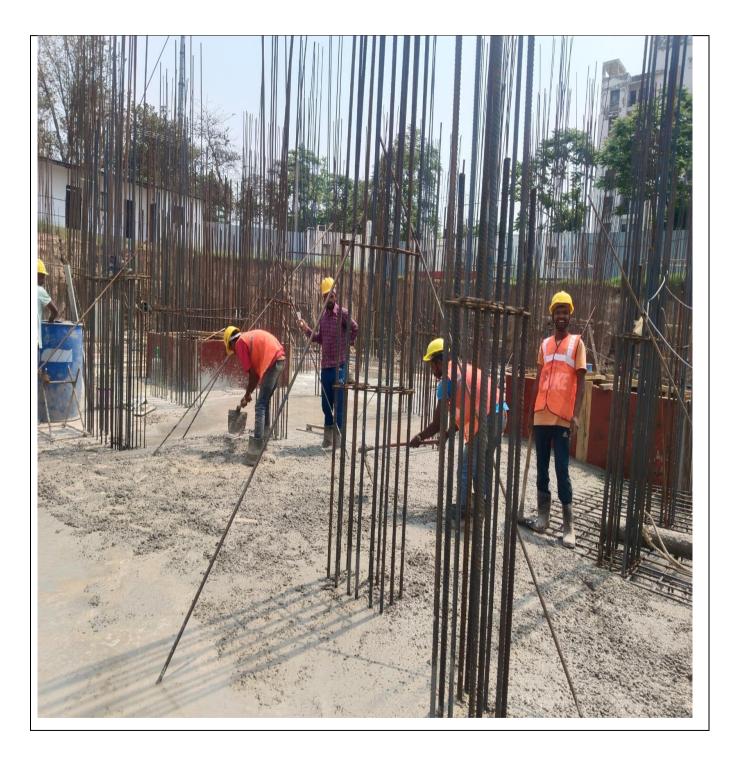

|  |  |
|            | Piling work- 55% completed, 82 nos. Piles casted (235/429)                                                                                                                   |  |  |
|            | PCC under Raft in Progress (8 % Completed)                                                                                                                                   |  |  |
|            | Raft Casted (8% Completed)                                                                                                                                                   |  |  |



# PHOTOGRAPHS OF WORK PROGRESS AS ON 31.03.2025

#### **BLOCK C-02 RAFT CASTING WORK IN PROGRESS**





#### NON-TOWER AREA PILING WORK IN PROGRESS





## **RAFT CASTING IN B-01**





#### CUBE TEST AT SITE





#### CURING OF RAFT IN BLOCK C-02





#### **COMPACTION TEST IN BLOCK-D**





#### **QUALITY CONTROL**

#### DURING CONSTRUCTION FOLLOWING QUALITY CONTROL TESTS CONDUCTED AT SITE:

| S. No. | Materials                                                       | Test Done                          | Result |  |
|--------|-----------------------------------------------------------------|------------------------------------|--------|--|
| 1      | Reinforcement Steel                                             | Third party testing is being done. |        |  |
| 2      | RCC cubes are being tested and Register is being maintained.    |                                    |        |  |