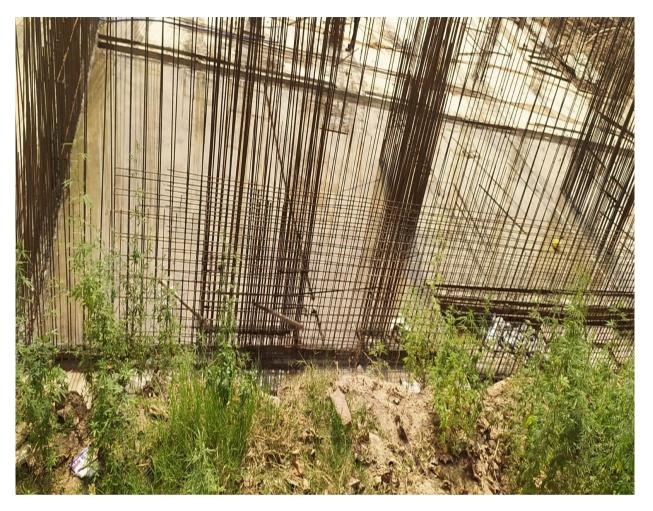

d, 82 nos. Piles casted (235/429)                                                                                                                   |  |  |
|            | PCC under Raft in Progress (8 % Completed)                                                                                                                                   |  |  |
|            | Raft Casted (8% Completed)                                                                                                                                                   |  |  |



# PHOTOGRAPHS OF WORK PROGRESS AS ON 31.03.2025

#### **BLOCK C-02 RAFT CASTING WORK IN PROGRESS**





#### NON-TOWER AREA PILING WORK IN PROGRESS





## **RAFT CASTING IN B-01**





#### CUBE TEST AT SITE





#### CURING OF RAFT IN BLOCK C-02





#### **COMPACTION TEST IN BLOCK-D**





#### **QUALITY CONTROL**

#### DURING CONSTRUCTION FOLLOWING QUALITY CONTROL TESTS CONDUCTED AT SITE:

| S. No. | Materials                                                       | Test Done                          | Result |  |
|--------|-----------------------------------------------------------------|------------------------------------|--------|--|
| 1      | Reinforcement Steel                                             | Third party testing is being done. |        |  |
| 2      | RCC cubes are being tested and Register is being maintained.    |                                    |        |  |
| 3      | Slump test conducted at site to insure workability of concrete. |                                    |        |  |
| 4      | Soil Compac