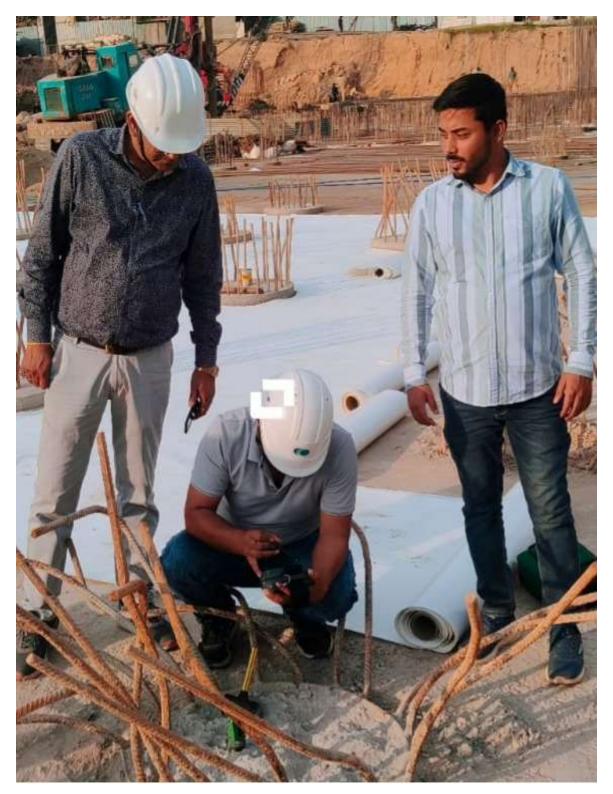

% completed, 25 nos. Piles casted (43/43                               |  |  |
| NON-TOWER  | Excavation work – 75% Completed                                                                                           |  |  |
|            | Piling work- 36% completed, 153 nos. Piles casted (153/429)<br>PCC under Raft in Progress (5% Completed)                  |  |  |
|            |                                                                                                                           |  |  |



## PHOTOGRAPHS OF WORK PROGRESS AS ON 31.03.2025

#### BLOCK C-02 PCC WORK IN PROGRESS





#### NON-TOWER AREA PILING WORK IN PROGRESS





## ROUTINE PILE LOAD TESTING IN B-01& B-02 BLOCK





## SLUMP TEST AT SITE





### PILE INTEGRITY TEST BY THIRD PARTY IN B-01 & B-02 BLOCK





## **COMPACTION TEST IN BLOCK-B1**





#### **QUALITY CONTROL**

#### DURING CONSTRUCTION FOLLOWING QUALITY CONTROL TESTS CONDUCTED AT SITE:

| S. No. | Materials                                                                                                                       | Test Done                        | Result |  |
|--------|---------------------------------------------------------------------------------------------------------------------------------|----------------------------------|--------|--|
| 1      | Initial load test of 600/ 900 mm Dia. Pile: - Conducted in the presence of IIT Roorkee officials and result found satisfactory. |                                  |        |  |
| 2      | Routine load test of 900 mm Dia. Pile: - Conducted in the presence of IIT Roor