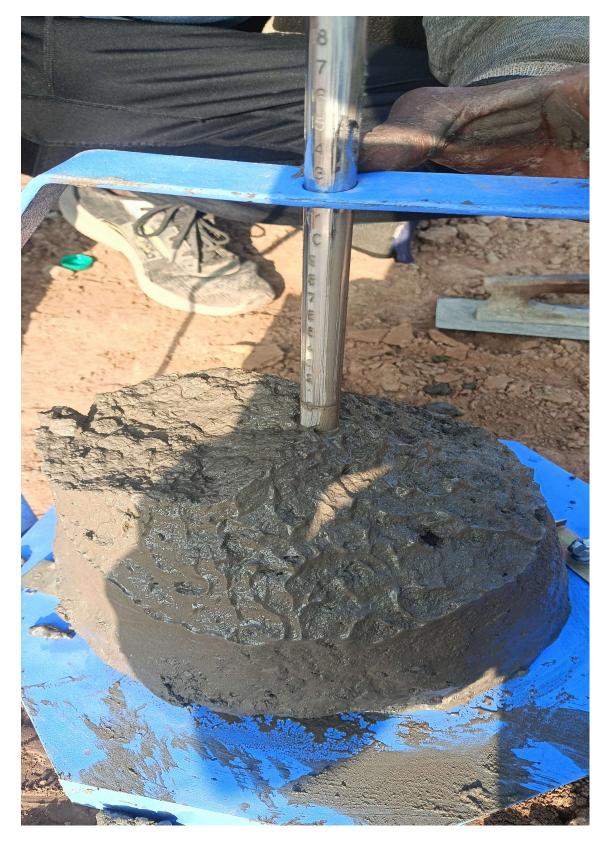

UG TANK    | Excavation work – 75% Completed<br>Piling work- 100% completed, 25 nos. Piles casted (43/43                               |  |  |
| NON-TOWER  | Excavation work – 75% Completed                                                                                           |  |  |
|            | Piling work- 36% completed, 153 nos. Piles casted (153/429)<br>PCC under Raft in Progress (5% Completed)                  |  |  |
|            |                                                                                                                           |  |  |



## PHOTOGRAPHS OF WORK PROGRESS AS ON 31.03.2025

#### BLOCK C-02 PCC WORK IN PROGRESS





#### NON-TOWER AREA PILING WORK IN PROGRESS





## ROUTINE PILE LOAD TESTING IN B-01& B-02 BLOCK





## SLUMP TEST AT SITE





### PILE INTEGRITY TEST BY THIRD PARTY IN B-01 & B-02 BLOCK





## **COMPACTION TEST IN BLOCK-B1**





#### **QUALITY CONTROL**

#### DURING CONSTRUCTION FOLLOWING QUALITY CONTROL TESTS CONDUCTED AT SITE:

| S. No. | Materials                                                                                                                       | Test Done                        | Result |  |
|--------|---------------------------------------------------------------------------------------------------------------------------------|----------------------------------|--------|--|
| 1      | Initial load test of 600/ 900 mm Dia. Pile: - Conducted in the presence of IIT Roorkee officials and result found satisfactory. |                                  |        |  |
| 2      | Routine load