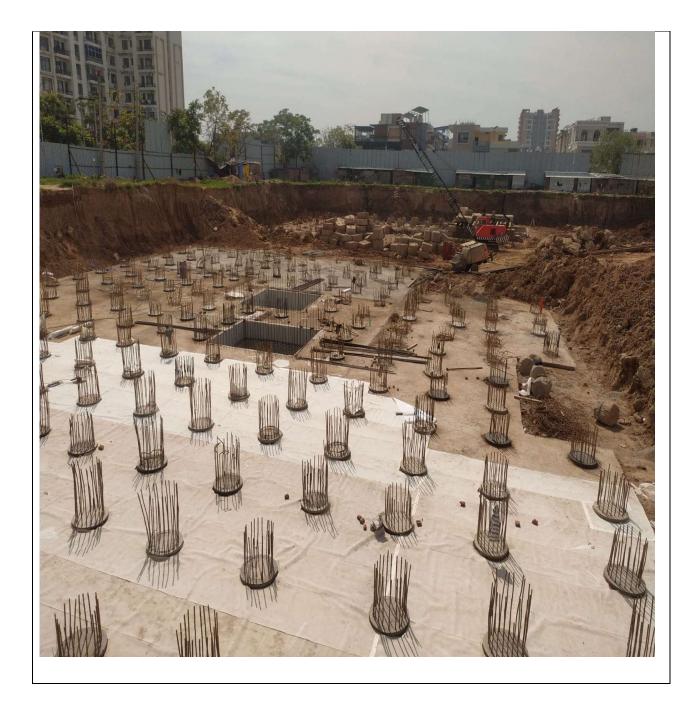

xcavation work – 100% Completed<br>Piling work- 100% completed (159/159)<br>PCC under Raft 85% Completed                 |  |  |
| UG TANK    | Excavation work – 75% Completed<br>Piling work- 100% completed, 25 nos. Piles casted (43/43                               |  |  |
| NON-TOWER  | Excavation work – 75% Completed                                                                                           |  |  |
|            | Piling work- 36% completed, 153 nos. Piles casted (153/429)<br>PCC under Raft in Progress (5% Completed)                  |  |  |
|            |                                                                                                                           |  |  |



## PHOTOGRAPHS OF WORK PROGRESS AS ON 31.03.2025

#### BLOCK C-02 PCC WORK IN PROGRESS





#### NON-TOWER AREA PILING WORK IN PROGRESS





## ROUTINE PILE LOAD TESTING IN B-01& B-02 BLOCK





## SLUMP TEST AT SITE





### PILE INTEGRITY TEST BY THIRD PARTY IN B-01 & B-02 BLOCK





## **COMPACTION TEST IN BLOCK-B1**





#### **QUALITY CONTROL**

#### DURING CONSTRUCTION FOLLOWING QUALITY CONTROL TESTS CONDUCTED AT SITE:

| S. No. | Materials                                                                                                                       | Test Done                        | Result |  |
|--------|---------------------------------------------------------------------------------------------------------------------------------|----------------------------------|--------|--|
| 1      | Initial load test of 600/ 900 mm Dia. Pile: - Conducted in the presence