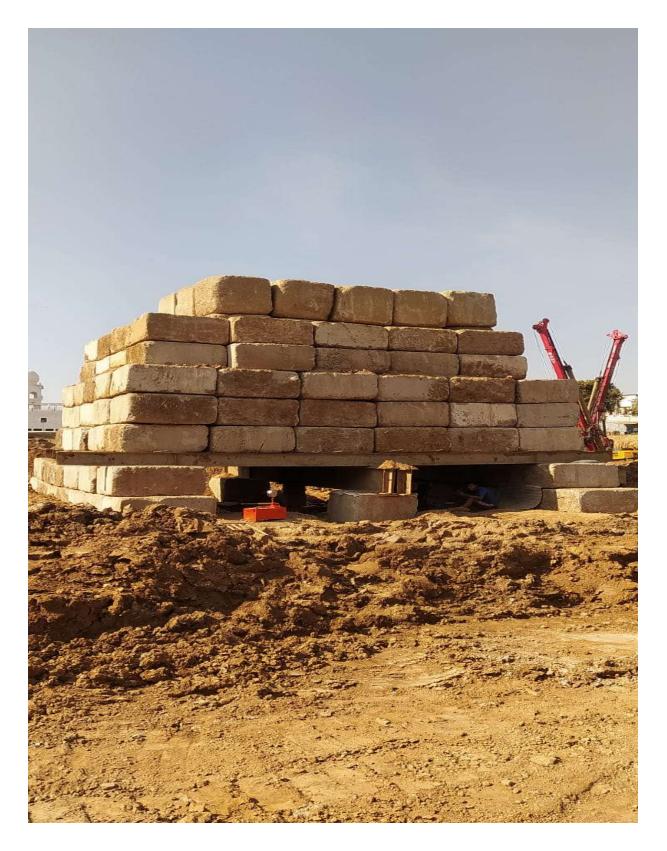

d                 |  |  |
| UG TANK    | Excavation work – 75% Completed<br>Piling work- 100% completed, 25 nos. Piles casted (43/43                               |  |  |
| NON-TOWER  | Excavation work – 75% Completed                                                                                           |  |  |
|            | Piling work- 36% completed, 153 nos. Piles casted (153/429)<br>PCC under Raft in Progress (5% Completed)                  |  |  |
|            |                                                                                                                           |  |  |



## PHOTOGRAPHS OF WORK PROGRESS AS ON 31.03.2025

#### BLOCK C-02 PCC WORK IN PROGRESS





#### NON-TOWER AREA PILING WORK IN PROGRESS





## ROUTINE PILE LOAD TESTING IN B-01& B-02 BLOCK





## SLUMP TEST AT SITE





### PILE INTEGRITY TEST BY THIRD PARTY IN B-01 & B-02 BLOCK





## **COMPACTION TEST IN BLOCK-B1**





#### **QUALITY CONTROL**

#### DURING CONSTRUCTION FOLLOWING QUALITY CONTROL TESTS CONDUCTED AT SITE:

| S. No. | Materials                                                                                                                       | Test Done                        | Result |  |
|--------|---------------------------------------------------------------------------------------------------------------------------------|----------------------------------|--------|--|
| 1      | Initial load test of 600/ 900 mm Dia. Pile: - Conducted in the presence of IIT Roorkee officials and result found satisfactory. |                                  |        |