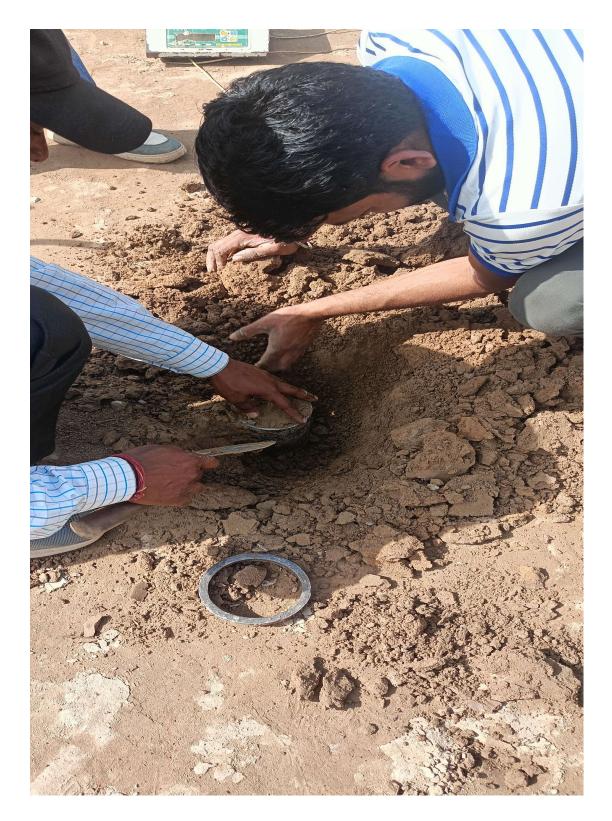

|  |  |
| NON-TOWER  | Excavation work – 75% Completed                                                                                           |  |  |
|            | Piling work- 36% completed, 153 nos. Piles casted (153/429)<br>PCC under Raft in Progress (5% Completed)                  |  |  |
|            |                                                                                                                           |  |  |



## PHOTOGRAPHS OF WORK PROGRESS AS ON 31.03.2025

#### BLOCK C-02 PCC WORK IN PROGRESS





#### NON-TOWER AREA PILING WORK IN PROGRESS





## ROUTINE PILE LOAD TESTING IN B-01& B-02 BLOCK





## SLUMP TEST AT SITE





### PILE INTEGRITY TEST BY THIRD PARTY IN B-01 & B-02 BLOCK





## **COMPACTION TEST IN BLOCK-B1**





#### **QUALITY CONTROL**

#### DURING CONSTRUCTION FOLLOWING QUALITY CONTROL TESTS CONDUCTED AT SITE:

| S. No. | Materials                                                                                                                       | Test Done                        | Result |  |
|--------|---------------------------------------------------------------------------------------------------------------------------------|----------------------------------|--------|--|
| 1      | Initial load test of 600/ 900 mm Dia. Pile: - Conducted in the presence of IIT Roorkee officials and result found satisfactory. |                                  |        |  |
| 2      | Routine load test of 900 mm Dia. Pile: - Conducted in the presence of IIT Roorkee officials