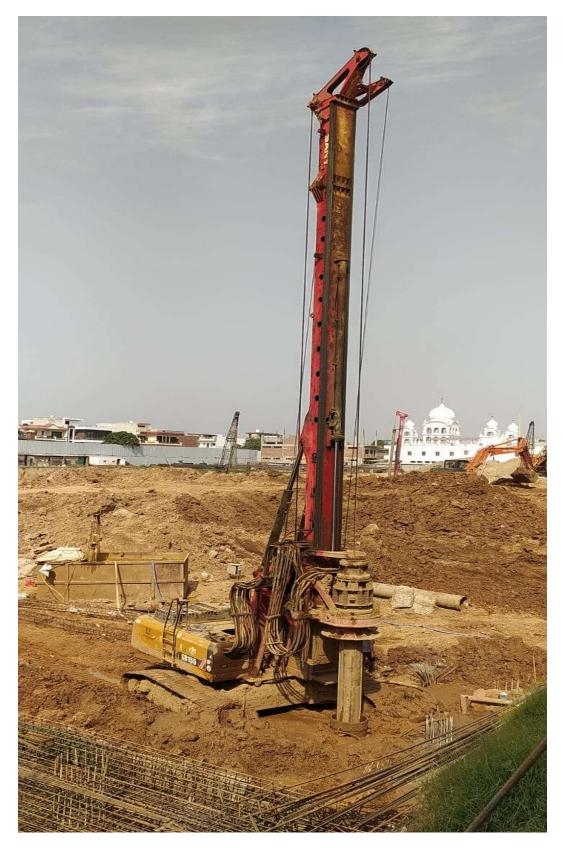

00% completed (159/159)<br>PCC under Raft 85% Completed                 |  |  |
| UG TANK    | Excavation work – 75% Completed<br>Piling work- 100% completed, 25 nos. Piles casted (43/43                               |  |  |
| NON-TOWER  | Excavation work – 75% Completed                                                                                           |  |  |
|            | Piling work- 36% completed, 153 nos. Piles casted (153/429)<br>PCC under Raft in Progress (5% Completed)                  |  |  |
|            |                                                                                                                           |  |  |



## PHOTOGRAPHS OF WORK PROGRESS AS ON 31.03.2025

#### BLOCK C-02 PCC WORK IN PROGRESS





#### NON-TOWER AREA PILING WORK IN PROGRESS





## ROUTINE PILE LOAD TESTING IN B-01& B-02 BLOCK





## SLUMP TEST AT SITE





### PILE INTEGRITY TEST BY THIRD PARTY IN B-01 & B-02 BLOCK





## **COMPACTION TEST IN BLOCK-B1**





#### **QUALITY CONTROL**

#### DURING CONSTRUCTION FOLLOWING QUALITY CONTROL TESTS CONDUCTED AT SITE:

| S. No. | Materials                                                                                                                       | Test Done                        | Result |  |
|--------|---------------------------------------------------------------------------------------------------------------------------------|----------------------------------|--------|--|
| 1      | Initial load test of 600/ 900 mm Dia. Pile: - Conducted in the presence of IIT Roorkee officials and result found satisf