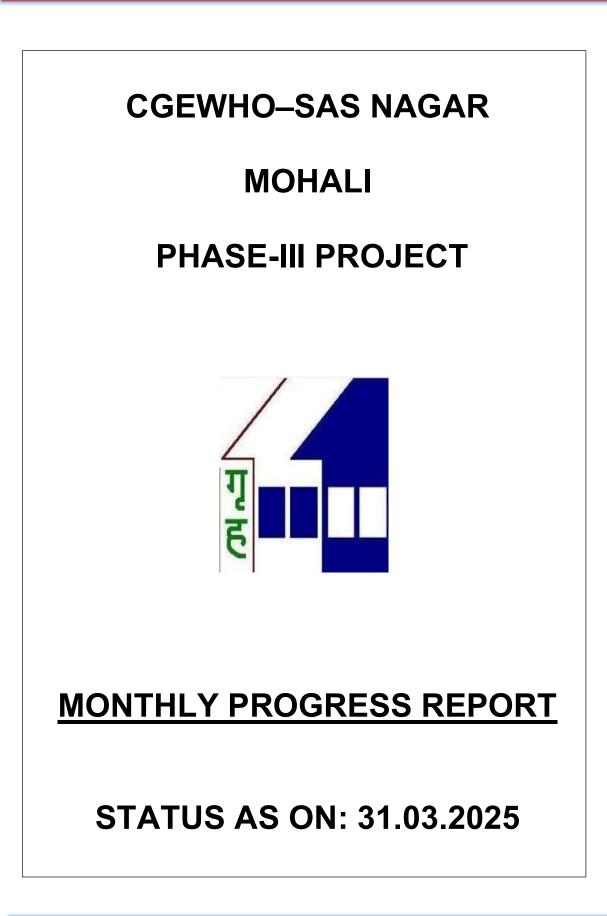

31.03.2025

| BLOCK      | STATUS AS ON 31 <sup>st</sup> March-2025                                                                                  |  |  |
|------------|---------------------------------------------------------------------------------------------------------------------------|--|--|
| D BLOCK    | Excavation work – 75% Completed                                                                                           |  |  |
|            | Piling work- 85% completed, 122 nos. Piles casted (251/294)                                                               |  |  |
| C-01 BLOCK | Excavation work – 75% Completed<br>Piling work- 1% completed, 2 nos. Piles casted (02/196)                                |  |  |
| C-02 BLOCK | Excavation work – 100% Completed